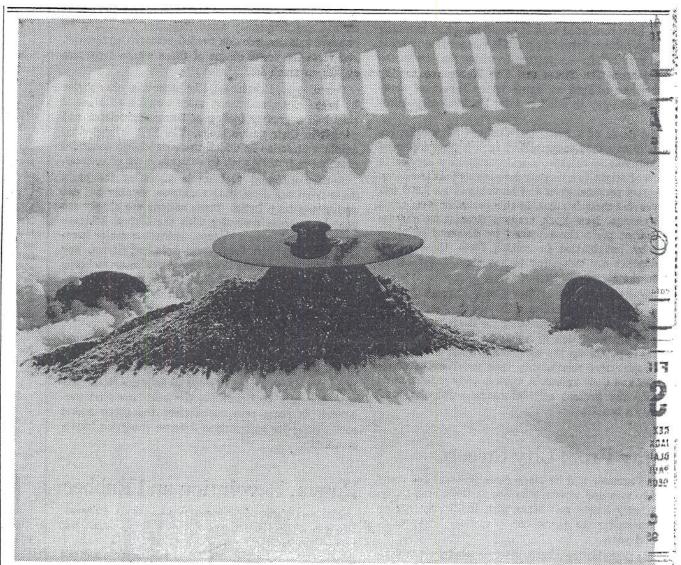

## Were We Controlled?

(The Assassination of John F. Kennedy)

A charging bull is stopped by Dr. Jose that netted "the group" half a billion receiver, smaller than a man's shirt Argue about it all night. button, placed in Oswald's cerebral region? Were Oswald and Ruby (who had a plate in his skull) pawns in a fantastic game of international finance

Delgado's radio signals to electrodes dollars? Why did a prominent bustle implanted in its brain. Was Lee Harvey nessman, now in jail, go to New Oswald similarly controlled? He spent Orleans in August, 1963? "Were We more than a week as a patient in the Controlled?" follows up document Soviet Union's Behavior Control Proj- after document, clue after clue. It's ect in Minsk. Was a miniaturized radio an amazing story. Read it today.