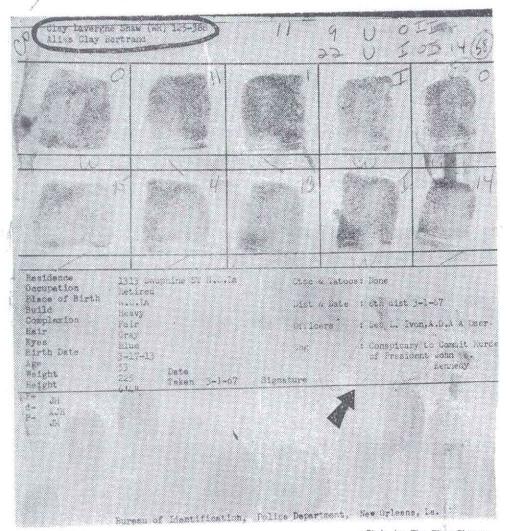

## Alias, Signature on NOPD Fingerprint Card,

BUREAU OF IDENTIFICATION fingerprint lower card made the night Clay L. Shaw was arrested shows alias of Clay Bertrand (circle) card. and Shaw's signature (arrow). Initials at

lower left are those of Aloysius J. Habighorst and Ptn. James Millet who compiled card. Fingerprint Card Given DA by Habighorst

| CEAVE THIS IP ACE PLANK          |                                                                                                                                                                                                                                                                                                                                                                                                                                                                                                                                                                                                                                                                                                                                                                                                                                                                                                                                                                                                                                                                                                                                                                                                                                                                                                                                                                                                                                                                                                                                                                                                                                                                                                                                                                                                                                                                                                                                                                                                                                                                                                                                | TYPE OR PRINT                                                  | FIRST HAME             | MIDDLEHAME | ACATE CONTRACTOR                       | **** |
|----------------------------------|--------------------------------------------------------------------------------------------------------------------------------------------------------------------------------------------------------------------------------------------------------------------------------------------------------------------------------------------------------------------------------------------------------------------------------------------------------------------------------------------------------------------------------------------------------------------------------------------------------------------------------------------------------------------------------------------------------------------------------------------------------------------------------------------------------------------------------------------------------------------------------------------------------------------------------------------------------------------------------------------------------------------------------------------------------------------------------------------------------------------------------------------------------------------------------------------------------------------------------------------------------------------------------------------------------------------------------------------------------------------------------------------------------------------------------------------------------------------------------------------------------------------------------------------------------------------------------------------------------------------------------------------------------------------------------------------------------------------------------------------------------------------------------------------------------------------------------------------------------------------------------------------------------------------------------------------------------------------------------------------------------------------------------------------------------------------------------------------------------------------------------|----------------------------------------------------------------|------------------------|------------|----------------------------------------|------|
|                                  |                                                                                                                                                                                                                                                                                                                                                                                                                                                                                                                                                                                                                                                                                                                                                                                                                                                                                                                                                                                                                                                                                                                                                                                                                                                                                                                                                                                                                                                                                                                                                                                                                                                                                                                                                                                                                                                                                                                                                                                                                                                                                                                                | CONTRIBUTOR AND A                                              |                        |            |                                        |      |
| STANFOOR STANFOOD TO SERVING SEC |                                                                                                                                                                                                                                                                                                                                                                                                                                                                                                                                                                                                                                                                                                                                                                                                                                                                                                                                                                                                                                                                                                                                                                                                                                                                                                                                                                                                                                                                                                                                                                                                                                                                                                                                                                                                                                                                                                                                                                                                                                                                                                                                | S PERSISTENDENT<br>POLICE DEPARTMENT<br>NEW ORIZING, LA. 10119 |                        | >          | ) "" " " " " " " " " " " " " " " " " " |      |
|                                  |                                                                                                                                                                                                                                                                                                                                                                                                                                                                                                                                                                                                                                                                                                                                                                                                                                                                                                                                                                                                                                                                                                                                                                                                                                                                                                                                                                                                                                                                                                                                                                                                                                                                                                                                                                                                                                                                                                                                                                                                                                                                                                                                | COLO DUMENTO                                                   | LEAVE THIS SPACE BLANK |            |                                        |      |
|                                  |                                                                                                                                                                                                                                                                                                                                                                                                                                                                                                                                                                                                                                                                                                                                                                                                                                                                                                                                                                                                                                                                                                                                                                                                                                                                                                                                                                                                                                                                                                                                                                                                                                                                                                                                                                                                                                                                                                                                                                                                                                                                                                                                | FLACE FROM THE                                                 |                        |            |                                        |      |
| Charles or orest                 | PART 1                                                                                                                                                                                                                                                                                                                                                                                                                                                                                                                                                                                                                                                                                                                                                                                                                                                                                                                                                                                                                                                                                                                                                                                                                                                                                                                                                                                                                                                                                                                                                                                                                                                                                                                                                                                                                                                                                                                                                                                                                                                                                                                         |                                                                |                        |            |                                        |      |
| And Campus                       | 1 31-4                                                                                                                                                                                                                                                                                                                                                                                                                                                                                                                                                                                                                                                                                                                                                                                                                                                                                                                                                                                                                                                                                                                                                                                                                                                                                                                                                                                                                                                                                                                                                                                                                                                                                                                                                                                                                                                                                                                                                                                                                                                                                                                         | A Charles                                                      | 1                      |            |                                        |      |
|                                  |                                                                                                                                                                                                                                                                                                                                                                                                                                                                                                                                                                                                                                                                                                                                                                                                                                                                                                                                                                                                                                                                                                                                                                                                                                                                                                                                                                                                                                                                                                                                                                                                                                                                                                                                                                                                                                                                                                                                                                                                                                                                                                                                |                                                                | 874                    | 1          |                                        |      |
| 437                              |                                                                                                                                                                                                                                                                                                                                                                                                                                                                                                                                                                                                                                                                                                                                                                                                                                                                                                                                                                                                                                                                                                                                                                                                                                                                                                                                                                                                                                                                                                                                                                                                                                                                                                                                                                                                                                                                                                                                                                                                                                                                                                                                |                                                                |                        |            |                                        |      |
| Service Court                    | Marie .                                                                                                                                                                                                                                                                                                                                                                                                                                                                                                                                                                                                                                                                                                                                                                                                                                                                                                                                                                                                                                                                                                                                                                                                                                                                                                                                                                                                                                                                                                                                                                                                                                                                                                                                                                                                                                                                                                                                                                                                                                                                                                                        | 116                                                            | No.                    | 15         | William.                               | e e  |
| \$1000 L                         |                                                                                                                                                                                                                                                                                                                                                                                                                                                                                                                                                                                                                                                                                                                                                                                                                                                                                                                                                                                                                                                                                                                                                                                                                                                                                                                                                                                                                                                                                                                                                                                                                                                                                                                                                                                                                                                                                                                                                                                                                                                                                                                                | A                                                              |                        |            |                                        |      |
| -                                | The state of the s | 18529-1966                                                     |                        | i e        |                                        |      |
| POUR PINCESS TAKEN               | Fisher February                                                                                                                                                                                                                                                                                                                                                                                                                                                                                                                                                                                                                                                                                                                                                                                                                                                                                                                                                                                                                                                                                                                                                                                                                                                                                                                                                                                                                                                                                                                                                                                                                                                                                                                                                                                                                                                                                                                                                                                                                                                                                                                | LEST THUMB MIGHT TO                                            |                        | 10A        |                                        |      |
| 4.36                             |                                                                                                                                                                                                                                                                                                                                                                                                                                                                                                                                                                                                                                                                                                                                                                                                                                                                                                                                                                                                                                                                                                                                                                                                                                                                                                                                                                                                                                                                                                                                                                                                                                                                                                                                                                                                                                                                                                                                                                                                                                                                                                                                |                                                                | We start form          |            | ga-sanst .                             |      |
| 5.35                             |                                                                                                                                                                                                                                                                                                                                                                                                                                                                                                                                                                                                                                                                                                                                                                                                                                                                                                                                                                                                                                                                                                                                                                                                                                                                                                                                                                                                                                                                                                                                                                                                                                                                                                                                                                                                                                                                                                                                                                                                                                                                                                                                | Agreement season                                               | 100                    | er'sa      |                                        |      |
|                                  | Alle de                                                                                                                                                                                                                                                                                                                                                                                                                                                                                                                                                                                                                                                                                                                                                                                                                                                                                                                                                                                                                                                                                                                                                                                                                                                                                                                                                                                                                                                                                                                                                                                                                                                                                                                                                                                                                                                                                                                                                                                                                                                                                                                        | 4.00                                                           | 100                    |            |                                        |      |
| 1000                             | 8.0                                                                                                                                                                                                                                                                                                                                                                                                                                                                                                                                                                                                                                                                                                                                                                                                                                                                                                                                                                                                                                                                                                                                                                                                                                                                                                                                                                                                                                                                                                                                                                                                                                                                                                                                                                                                                                                                                                                                                                                                                                                                                                                            | La constant                                                    |                        |            |                                        |      |
| 8                                |                                                                                                                                                                                                                                                                                                                                                                                                                                                                                                                                                                                                                                                                                                                                                                                                                                                                                                                                                                                                                                                                                                                                                                                                                                                                                                                                                                                                                                                                                                                                                                                                                                                                                                                                                                                                                                                                                                                                                                                                                                                                                                                                |                                                                | 400                    | 200        |                                        |      |
|                                  | <b>9</b>                                                                                                                                                                                                                                                                                                                                                                                                                                                                                                                                                                                                                                                                                                                                                                                                                                                                                                                                                                                                                                                                                                                                                                                                                                                                                                                                                                                                                                                                                                                                                                                                                                                                                                                                                                                                                                                                                                                                                                                                                                                                                                                       | 177                                                            |                        |            |                                        |      |