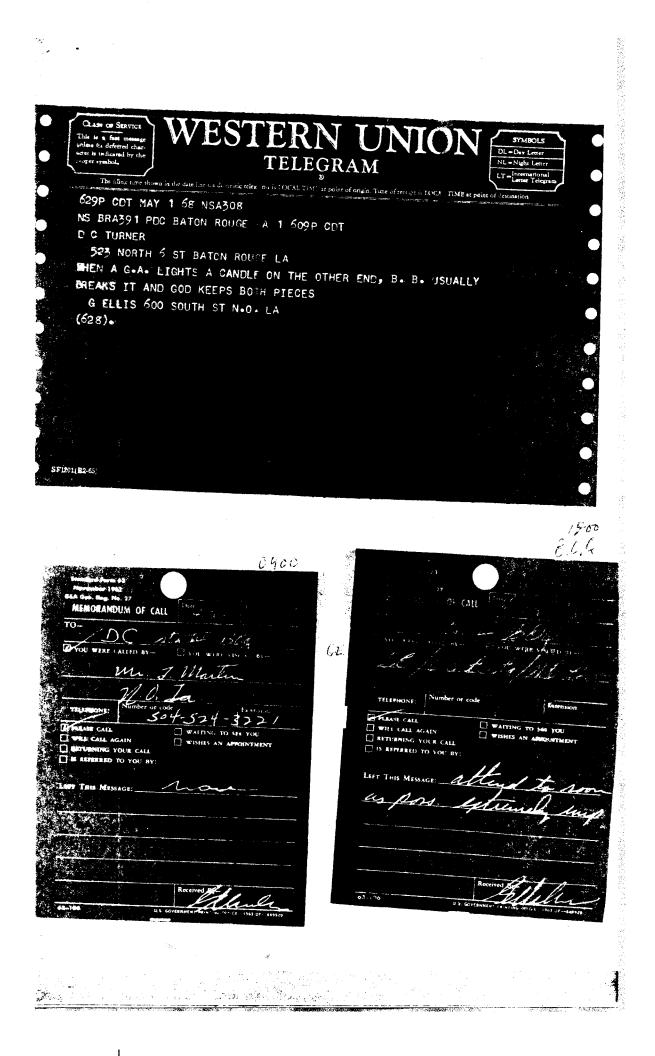

I

conspiring with, or aiding or abserving, another to commit or alternet to commit any act of and tage, espionage, treason, or solution

The second s

OKI I mailed Register # 4885 and it should be postmarked May 3, 1968 because I saw them stamp it myself it's an old trick to have saft mail + get an later post wark ou it. I can't unte 'De call Att. Keep willing it's good to the morale namely mente Tell jour wite hello

by Rose. D has never mentioned his name to me, although there is no reason for me to presume she does not know Jack. This slip indicates he phoned her the very moment the office opened the morning after she got there. With the disappearance of my pocket phone book trip before last, I cannot place the number he laft, but it is familiar. You'll probably recognize it. That he knew her is less significant then that he knew her connection and how to reach her, or that he wanted to. The second slip indicates a call from Ellis at the home station and shows she knew his phone number. There is a federal operation at 600 South. I as ume this is Bllis from the identical initials. His right name is Eilison or Elliston, I am told. BOQ represents bachelor officers' quarters, whe I was told she was when shephoned me the night of 4 22, i.e., assigned there.

All of this represents a little too much to expect a single young person to manufacture. You form your own opinion. When you identi fy the phone Jack used, please tell me. I've lost his.

If you have found the picture I told you was missing from my case, let me know, because I am told I will be told about that. I have a suspicion I have already indicated.