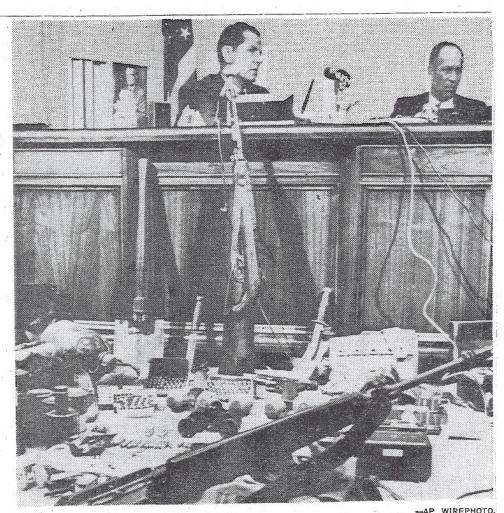

proached, he said. The other two apparently were sleeping in the tent, and after an ex-

change of g u n f i r e, yelled, "Don't shoot any more, we're coming out."

CACHE OF WEAPONRY found with three escapees from the Mississippi State Penitentiary is displayed here by FBI Agent In Charge ROY K. MOORE, left, and State Highway Patrol Chief J. D. GARDNER.