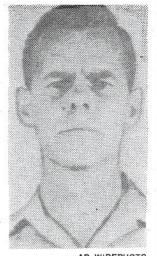

## JUIS SHADOAN slain escapee

Nux Klan guerrilla fighter, and Houston, 29, of Flint, Mich., were unharmed. They were returned to the state penitentiary at P a r c h m a n from which they fled late Wednesday armed with butcher knives, officers said.