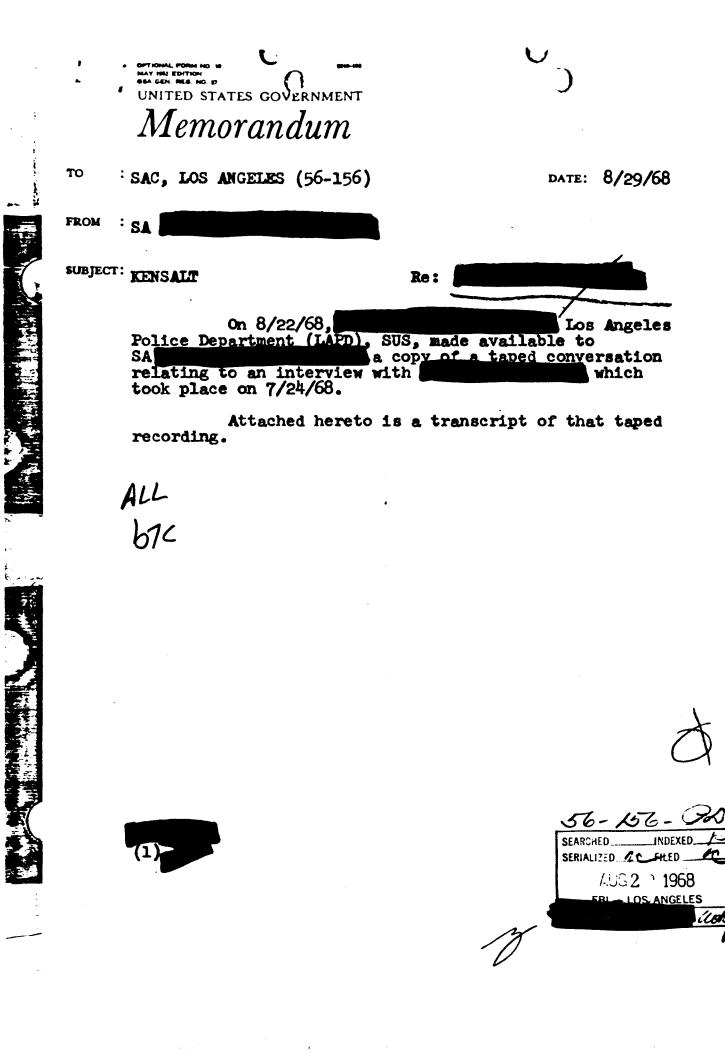

FBI/DOJ

0010-104 UNITED STATES GOVERNMENT Memorandum 8/13/68 SAC, LOS ANGELES (56-156) DATE: то SA FROM KENSALT SUBJECT: Re: LAPD, On 8/8/68, S.U.S. Unit, made available a copy of an interview with the conducted by the LAPD on 7/19/68. A copy of that interview is attached hereto. ALL b7C 56-Att'd SEARCHED\_ INDEXED. SERIALIZED ACTILED AUG 1 3 1968 17 FBI --- LOS ANGELES 1ah