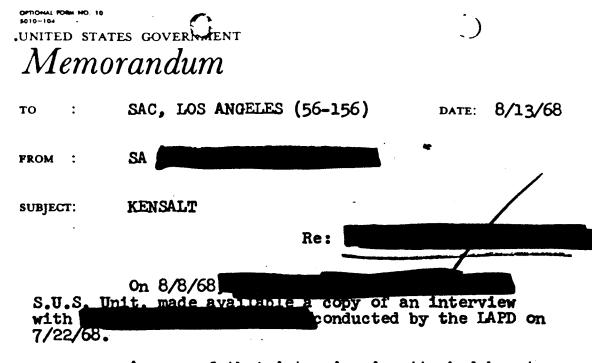

FBI/DOJ

0010-104 UNITED STATES GOVERNMENT Memorandum 8/13/68 SAC, LOS ANGELES (56-156) DATE: то SA FROM KENSALT SUBJECT: Re: LAPD, On 8/8/68, S.U.S. Unit, made available a copy of an interview with the conducted by the LAPD on 7/19/68. A copy of that interview is attached hereto. ALL b7C 56-Att'd SEARCHED\_ INDEXED. SERIALIZED ACTILED AUG 1 3 1968 17 FBI --- LOS ANGELES 1ah