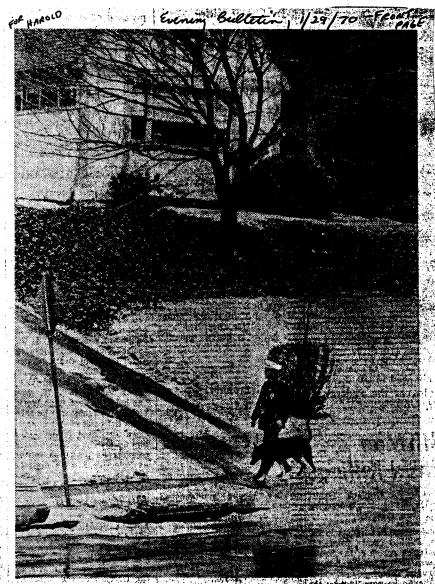

## POLICEMAN AND HIS DOG patrol the sidewalk in front of the home of District Attorney Arlen Specter on Warden drive in East Falls The Policemen Guard Specter's Home

District Attorney Arlen Spector of leash patrols the block in when he unsuccess which Specter lives around the Tair's gelection lice protection at his home on Warden drive in East which Specter lives around the Tair's gelection slock which Specter lives around the Tair's gelection slock which Specter lives around the Tair's gelection slock which Specter lives around the Tair's gelection which Specter lives around the Tair's gelection slock which Specter lives around the Tair's gelection which Specter lives around the Tair's gelection slock which Specter lives around the Tair's gelection slock which Specter lives around the Tair's gelection slock which Specter lives around the Tair's gelection and two specter lives around the Tair's gelection slock which Specter lives around the Tair's gelection which Specter lives around the Tair's gelection slock which Specter lives around the Tair's gelection slock which Specter lives around the Tair's gelection which Specter lives around the Tair's gelection slock whic