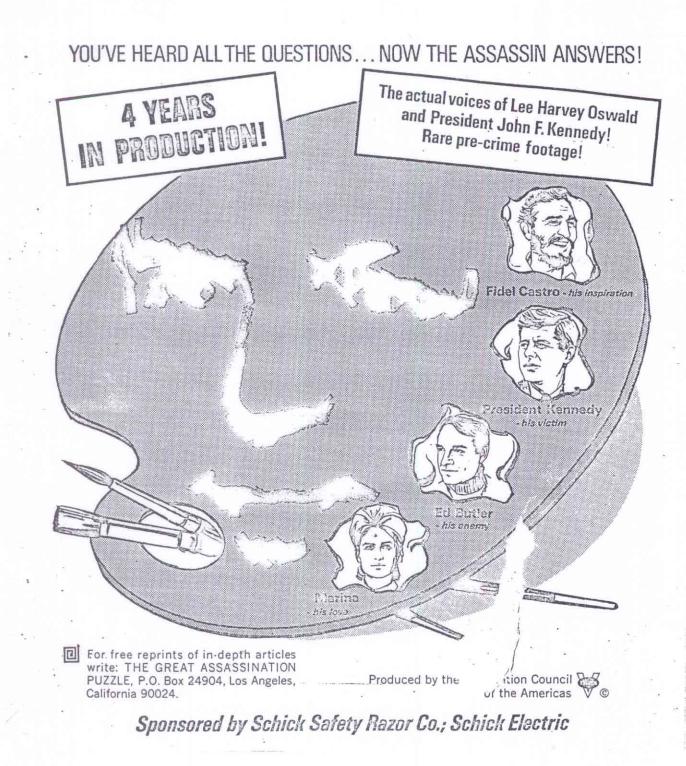

## TONIGHT AT 8:30 P. M. ON CHANNEL 5 Structure Line Structure Line From the amazing record album now on State S

From the amazing record album now on sale at selected university bookstores. Narrated by Ed Butler, editor of Square Magazine 回, who confronted the assassin before the crime. Featuring actual voices and documentary scenes of President John F. Kennedy, Lee Harvey Oswald and Fidel Castro!