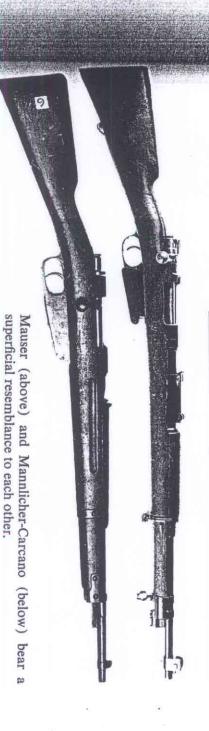

ser bolt e Dallas you re-

Oswald's rifle (bolt is open)

gun. But from a glance it's hard to describe it, that's all I saw, was at a glance. I was Mauser which it wasn't. It's an Italian type mistake (CBS News, "The Warren Report," ment was a mistake but it was an honest mistaken and it was proven that my state-June 25, 1967). I don't know, it just came out as a German

The Mauser and the Carcano do resemble each