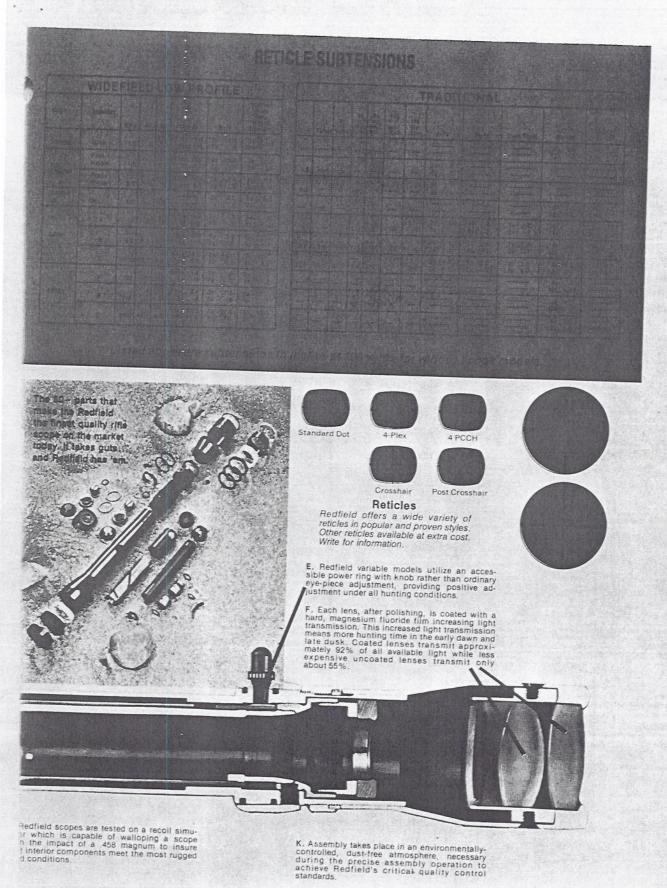

Elevation and windage caps are now straight knurled at more of a vertical angle to provide a better finger grasp, yet they remain snag-proof when carried through the brush. One-piece tube construction helps eliminate any possible leakage of nitrogen or entrance of moisture-laden air that could cause fogging. The power ring lever knob on variable models has been lengthened to provide a better grasp and easier one-hand adjustment. Improved eyepiece lock ring now has dual knurled area for better gripping surface.

All Widefield Low Profile scopes are one-piece tube construction. They're aluminum alloy for maximum durability at the lightest possible weight. Surfaces are a hard, anodized finish that is beautifully lustrous and rust-proof

# TRANKTY WAL

With eleven different models to choose from, Redfield Traditional scopes offer conventional round eyeplece shooting for every type of situation.

These scopes have the same high quality standards that are built into the Widefield models. On the variable Traditional models, the lever nut on the power ring is slightly lengthened for easier, one-hand adjustment. There is also an improvement in the turret cap design. It has a knurled area which makes for a better gripping surface. Traditional models are constructed of the same high-strength aluminum alloy used in the higher-priced Widefield line. They're tough, durable yet about two-thirds the weight of a steel model. All Traditional scopes are magnum proof and are finished with a hard, anodized coat rather than being blued. This gives them a beautiful, lustrous, dark finish that's virtually scratch-proof and rust-proof. One-piece tube construction prevents leakage of nitrogen and entrance of air that could cause fogging.