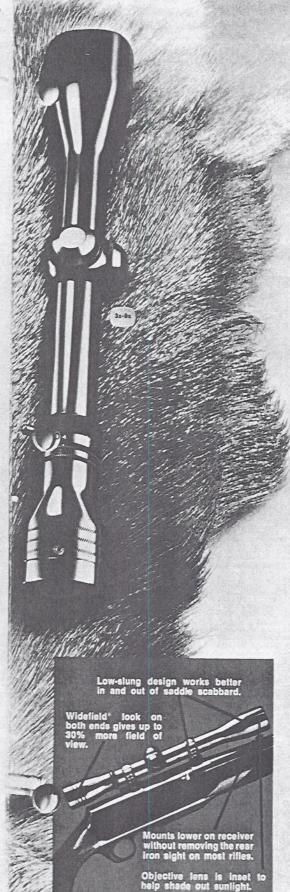

# NOW ALL WITH LOW PROFILE CONFIGURATION

In 1968, Redfield pioneered Widefield, the innovative wide-angle eye-place that offers you up to 30% more field of view. Since then, there have been many limitators, but none with the expertise and experience that Redfield has to back up the quality and performance of the Redfield Widefield. The ability to locate game faster, follow it longer and squeeze off a perfect shot has made the Widefield the wide angle rifle scope most appreciated by the

The entire Widefield line incorporates another Redfield improvement that hunters will applaud. It's the sleek, low-slung, functional feature called "Low Profile." By flattening both the objective bell and eyepiece, the scope mounts lower on the receiver without removing the rear iron sight on most rifles. The lower mounting makes a good-looking rifle even more handsome allows it to slip easier in and out of a saddle scabbard ... permits better cheek-to-stock fit.

fully lustrous and rust-proof.

We offer Widefield Low Profile in a wide range of fixed and variable powers. One is sure to fit the shooting requirements of every rifleman.