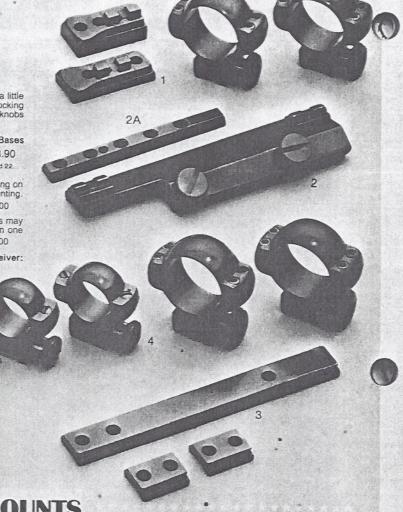

#### Mounting Systems for the RM 6400

Three different mounting systems are compatible with the RM 6400 scope:

Standard Target Rings and Mounts (System Weight 5.5 oz.)

Big Bore Base Set (Use Rings 522036)

Winchester 52

JR/SR Rings and Mounts (System Weight 7 oz. JR.
Base and 6 oz. SR Base). The versatile JR-SR system
\*allows mounting the 6400 target scope on a multitude of
non-target rifles (See chart, page 21, 22).

FR Rings and Mounts (System Weight 3.5 oz.) At 21½
oz., (with scope) this system is ideal for light varmint and
sporter classes. (See chart, page 21, 22).