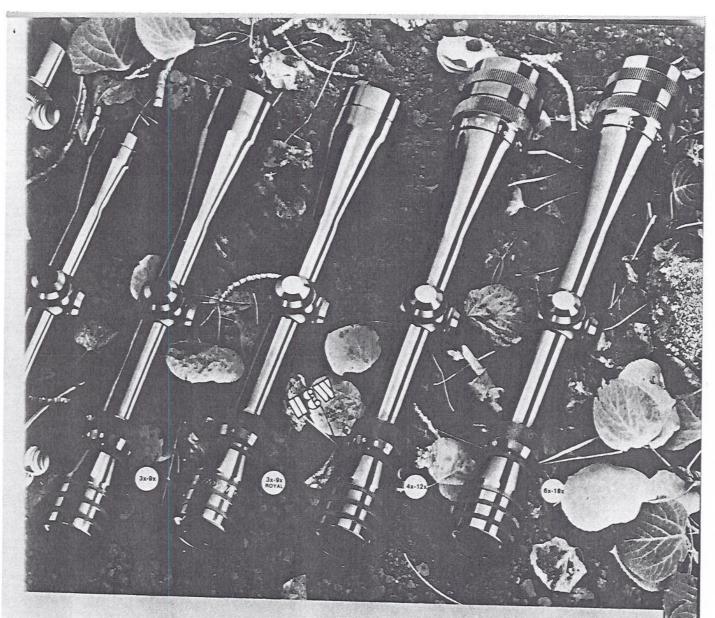

2x7x Accu-Range Variable\*\*

| Reticle*  | Price    | Item No |
|-----------|----------|---------|
| AR CH     | \$163.60 | 111610  |
| AR 4-Plex |          | 111616  |

3x-9x — For the shooter who wants the most popular, versatile scope available. Unquestionably the most popular scope (either fixed or variable) with both big game and varmint hunters. Use for long-range spotting and zeroing in on that trophy that's way out there. Turn to lower power and you're ready for woods hunting and poor light conditions.

| Reticle*  | Price            | Item No. |
|-----------|------------------|----------|
| CH        | \$165.40         | 112600   |
| PCH       | HE               | 112603   |
| 4-PCCH    | Allega - Article | 112604   |
| 4-Plex    |                  | 112606   |
| 3"-1" Dot | \$180.40         | 112609   |

The new Redfield Royal. The newest innovation from the leader in the sporting optics industry. SAFETY for the ever-increasing popularity of the magnum rifle, such as the 7mm magnum, 300 Winchester, and the .358 Norma magnum. These rifles, with the high recoil, can cause the "half-moon" effect if the scope eye relief is not sufficient. Not any more. The Redfield Royal offers you eye relief of 3½ to 4½ inches, that's an extra ½ inch of eye relief.

3x-9x ROYAL New from Redfield this year. A rifle scope made specially for heavy recoil magnum rifles. Offers you an extra ½ incheye relief for high recoil magnum rifles. One see tube construction. Anodized finish. See age 7.

#### 3x-9x Royal Accu-Range Variable \*\*

Reticle\* Price Item No. AR 4-Plex \$157.90 123216

4x-12x Adjustable for reliability from big game to varmint shooting. Parallax Focus is marked in yards and meters on objective bell and is easy to adjust from 50 yards to infinity. Overturning of parallax adjusting sleeve is prevented by positive stops.

| Reticle*  | Price<br>\$168.10 | Item No. |
|-----------|-------------------|----------|
| 4-PCCH    | <u> </u>          | 119004   |
| 4-Plex    |                   | 119006   |
| 3"-1" Dot | \$183.40          | 119002   |

6x-18x Maximum power and reach for bench-rest shooting to varmint hunting. Excellent resolution and field of view at all power settings. Parallax Focus adjustment marked in yards and meters from 50 yards to infinity. Stops prevent over-adjusting.