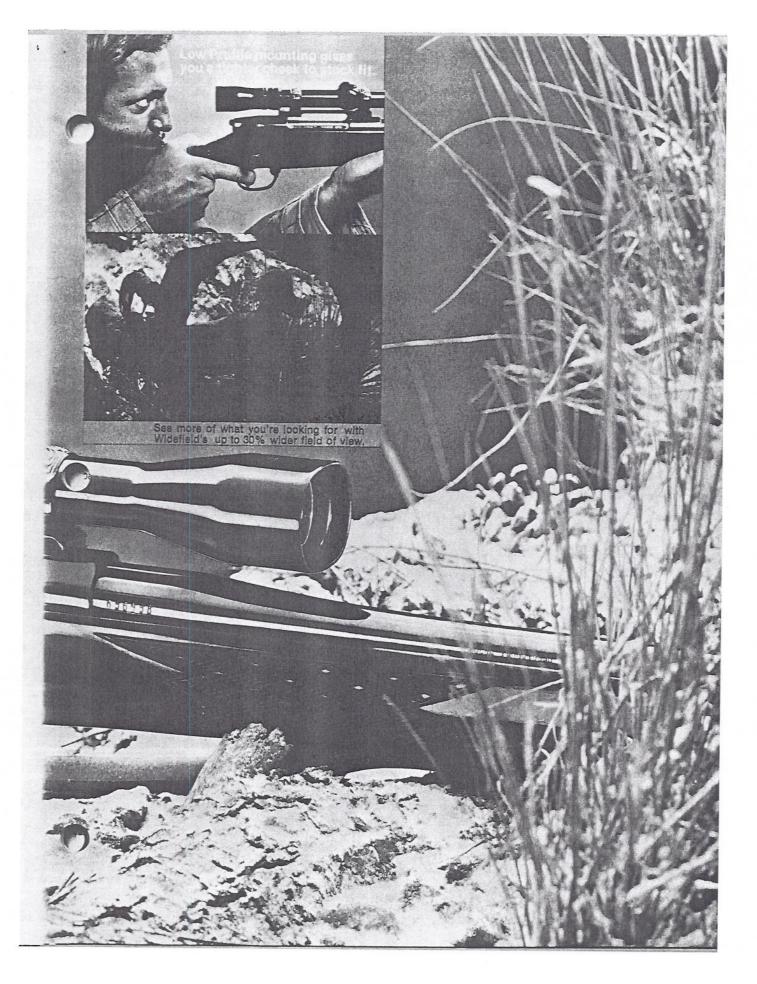

The entire Widefield line incorporates another Redfield improvement that hunters will applaud. It's the sleek, low-slung, functional feature called "Low Profile." By flattening both the objective bell and eyepiece, the scope mounts lower on the receiver without removing the rear iron sight on most rifles. The lower mounting makes a good-looking rifle even more handsome allows it to slip easier in and out of a saddle scabbard ... permits better cheek-to-stock fit.

fully lustrous and rust-proof.

We offer Widefield Low Profile in a wide range of fixed and variable powers. One is sure to fit the shooting requirements of every rifleman.