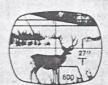

#### Desirable power range Hunting situation Variable Fixed characteristics Big game in heavy timber or brush 21/2× 23/4× Low power and a wide field 134x-5x of view needed for running 4x game at close range. Partially open areas at medium 4× Wide enough field of view 3x-9x for woods or tracking moving range 8x animals, good compromise power for varminting. Longer ranges in 3x-9x Higher magnification 4x-12x 6x-18x for longer shots, good resolution and detail. open country 10x Varmint hunting, 3x-9x Optimum power for 4x-12x 6x-18x ange practice 10x small targets at very long range.