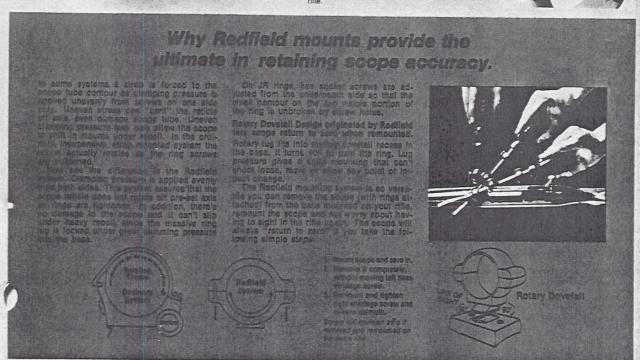

ly. Price \$26.00 Item No. 522625.
  \*Other combinations available. Refer to pages 21-22.
- 8. JR BASES (one piece). Redfield dovetail design permits scope removal with positive return to zero (see illustration below). Streamlined rounding of edges for added beauty. Many different base configurations to fit almost any rifle. All same price:

  Price \$12.00
- SR BASES (two piece). Designed for rifles requiring greater cartridge loading access. Same tight-fitting dovetail design and streamlined rounded edges. All bases \$12.00 except following:

| SR SDT LA | Price \$20.00 | Item No. 512016  |
|-----------|---------------|------------------|
| SR MS     | Price \$20.00 | Item No. 512017  |
| SR SDT SA | Price \$20.00 | Item No. 512215  |
| SR CS     | Price \$21.00 | Item No. 512073. |





# **MISCELLANEOUS RINGS AND BASES**

 FR rings and bases: A lot of mounting system for a little money. Precision-machined, hard anodized finish. Locking lugs grip the bases to withstand heaviest recoil. Knurled knobs let you move one set of rings from rifle to rifle.

> FR Rings Item No. FR Bases 551100 \$ 3.90 \$16.40

For a wide selection of bases, see ring and mount chart on pages 21 and 22.

 FR shotgun mounts: specially designed for mounting on shotguns for slug hunting, Rugged, lightweight, low mounting. Uses FR rings.

Price \$ 7.80 | Item No. 513500 Price \$ 7.80 Item No. 513500

2A. FR Shotgun Attach Block: Additional attach blocks may be purchased separately so you can move scope from one shotgun to another. Price \$ 3.50 Item No. 513700

3. Adapter bases for .22 rifles without