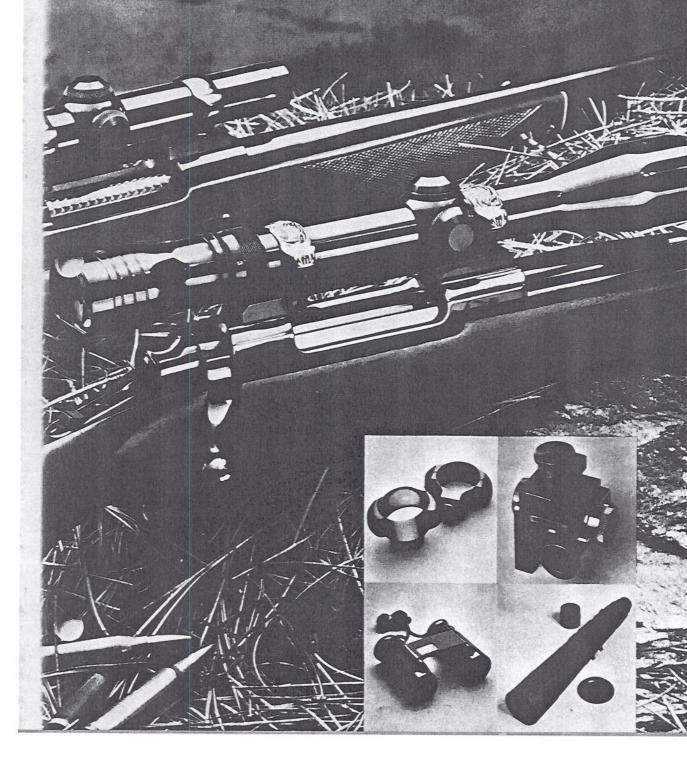

# Widefield®

# NOW ALL WITH LOW PROFILE CONFIGURATION

In 1968, Redfield pioneered Widefield, the innovative wide-angle eye-place that offers you up to 30% more field of view. Since then, there have been many limitators, but none with the expertise and experience that Redfield has to back up the quality and performance of the Redfield Widefield. The ability to locate game faster, follow it longer and squeeze off a perfect shot has made the Widefield the wide angle rifle scope most appreciated by the

The entire Widefield line incorporates another Redfield improvement that hunters will applaud. It's the sleek, low-slung, functional feature called "Low Profile." By flattening both the objective bell and eyepiece, the scope mounts lower on the receiver without removing the rear iron sight on most rifles. The lower mounting makes a good-looking rifle even more handsome allows it to slip easier in and out of a saddle scabbard ... permits better cheek-to-stock fit.