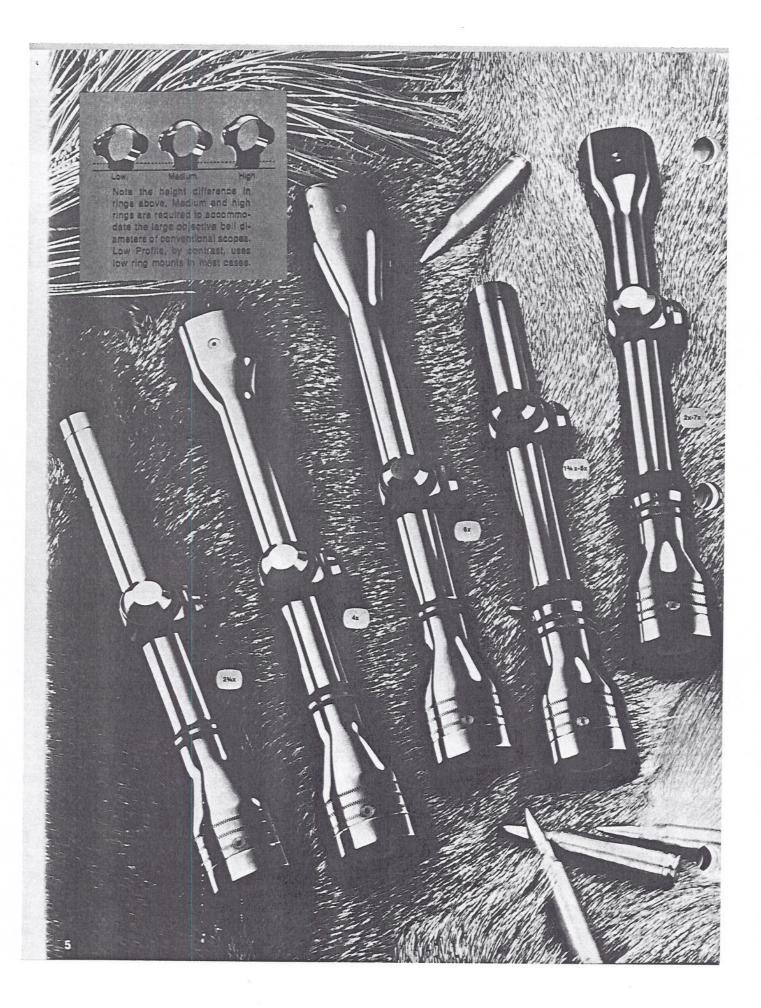

#### Desirable power range Hunting situation Variable Fixed characteristics Big game in heavy timber or brush 21/2× 23/4× Low power and a wide field 134x-5x of view needed for running 4x game at close range. Partially open areas at medium 4× Wide enough field of view 3x-9x for woods or tracking moving range 8x animals, good compromise power for varminting. Longer ranges in 3x-9x Higher magnification 4x-12x 6x-18x for longer shots, good resolution and detail. open country 10x Varmint hunting, 3x-9x Optimum power for 4x-12x 6x-18x ange practice 10x small targets at very long range.

#### FIXED POWER

24 x - An economical scope that will stand a lifetime of tough use. Ideal for close-range hunting with the popular 30/30, other brush rifles or slug guns. Provides 55.5' field of view at 100 yards. Allows you to get on targets fast even in the poor light of early dawn or dusk

 $4\,x$  — Popular, compact, and economical. Offers the versatility needed for both close in and moderate long ranges. Nearest thing to an all-purpose, all-around fixed power scope.

| Reticle* | Price    | Item No |
|----------|----------|---------|
| CH       | \$115.90 | 143600  |
| PCH      |          | 143603  |
| 4-PCCH   |          | 143604  |
| 4-Plex   |          | 143606  |
| 3" Dot   | \$132.70 | 143602  |

6x — Effective in mountains or open country where reach for long-range shots is needed. An efficient combination of 6x magnification for more detail and up to 30% extra field of view that allows you to see more of the target area. Good medium to long range scope for flat-shooting varmint rifles, too.