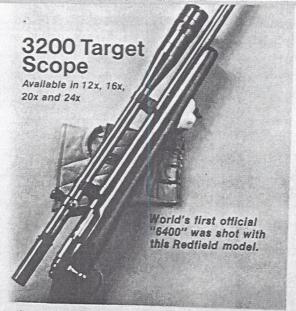

# RM 6400

Technically one of the finest engineered scopes available for

competition shooting or varminting Available in 16x, 20x and 24x. Exceptional optical clarity that you've got to see to believe. Receiver-mounting eliminates differential vibrations between receiver and barrel. Weighs only 18 ounces and measures just 17 inches in length. Field of view at 100 yards is 6.3 feet in 16x. You can specify adjustment knobs that are either 1/8 MOA (Minute of Angle) or 1/4 MOA. Accuracy is an astounding ± 1/32 MOA or less. Packaged in handsome, high-impact, styrene carrying case.

Comes complete with sunshade, lens caps and ring mounts im and centerfire rifles. Handsome styrene carrying case. As the first sealed target scope with internal adjustments, the I has been used to set many national target shooting records, iding the world's first official "6400." Its reputation for accuracy made it a favorite with both bench-rest and varmint shooters.