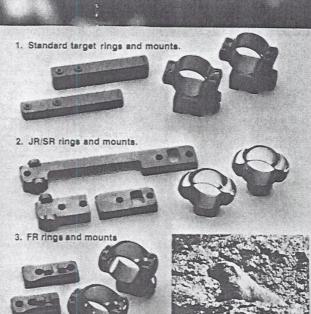

#### Mounting Systems for the RM 6400

Three different mounting systems are compatible with the RM 6400 scope:

Standard Target Rings and Mounts (System Weight 5.5 oz.)

Big Bore Base Set (Use Rings 522036)

Winchester 52

JR/SR Rings and Mounts (System Weight 7 oz. JR.
Base and 6 oz. SR Base). The versatile JR-SR system
\*allows mounting the 6400 target scope on a multitude of
non-target rifles (See chart, page 21, 22).

FR Rings and Mounts (System Weight 3.5 oz.) At 21½
oz., (with scope) this system is ideal for light varmint and
sporter classes. (See chart, page 21, 22).