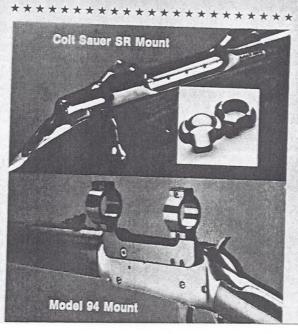

Background: Rifle shown with a fixed 4x power Traditional scope mounted with our new IR integral one-piece ring and mount. Foreground: Rifle shown with new Redfield Royal Traditional 3x-9x variable scope (extra eye-relief for use with magnum rifles) mounted with our new high-polished JR rings that complement the high polish on the finest guns.