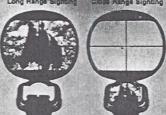

# NOW ALL WITH LOW PROFILE CONFIGURATION

In 1968, Redfield pioneered Widefield, the innovative wide-angle eye-place that offers you up to 30% more field of view. Since then, there have been many limitators, but none with the expertise and experience that Redfield has to back up the quality and performance of the Redfield Widefield. The ability to locate game faster, follow it longer and squeeze off a perfect shot has made the Widefield the wide angle rifle scope most appreciated by the

The entire Widefield line incorporates another Redfield improvement that hunters will applaud. It's the sleek, low-slung, functional feature called "Low Profile." By flattening both the objective bell and eyepiece, the scope mounts lower on the receiver without removing the rear iron sight on most rifles. The lower mounting makes a good-looking rifle even more handsome allows it to slip easier in and out of a saddle scabbard ... permits better cheek-to-stock fit.