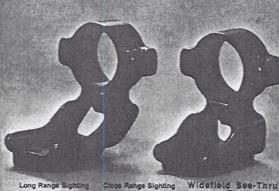

# NOW ALL WITH LOW PROFILE CONFIGURATION

In 1968, Redfield pioneered Widefield, the innovative wide-angle eye-place that offers you up to 30% more field of view. Since then, there have been many limitators, but none with the expertise and experience that Redfield has to back up the quality and performance of the Redfield Widefield. The ability to locate game faster, follow it longer and squeeze off a perfect shot has made the Widefield the wide angle rifle scope most appreciated by the

The entire Widefield line incorporates another Redfield improvement that hunters will applaud. It's the sleek, low-slung, functional feature called "Low Profile." By flattening both the objective bell and eyepiece, the scope mounts lower on the receiver without removing the rear iron sight on most rifles. The lower mounting makes a good-looking rifle even more handsome allows it to slip easier in and out of a saddle scabbard ... permits better cheek-to-stock fit.