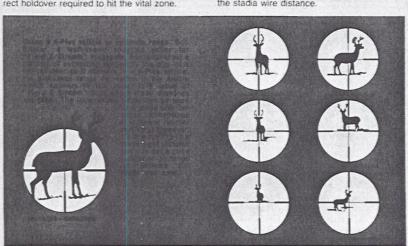

Accuracy to 0.01 MOA over the entire adjustment range of 200 to 500 meters is verified by a factory test on hysteresis data supplied with each scope. The optical clarity in an MS can't be matched for crisp detail in the entire field of view. Adjustments are magnum-proof and non-drift.

The fixed power MS models provide 12 MOA adjustments in one revolution of the finger knob. You go from chicken to sheep ranges in less than  $360^\circ$  of rotation to prevent being off one or two revolutions when resetting.