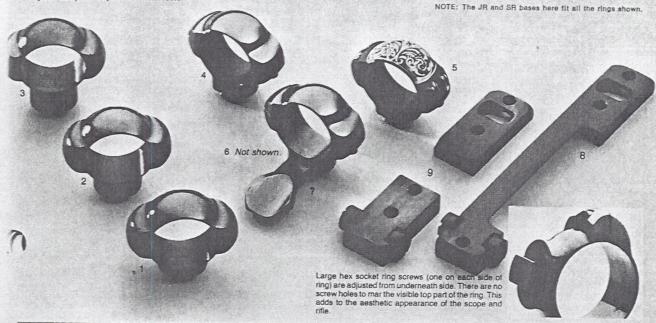

Winchester 52

JR/SR Rings and Mounts (System Weight 7 oz. JR.
Base and 6 oz. SR Base). The versatile JR-SR system
\*allows mounting the 6400 target scope on a multitude of
non-target rifles (See chart, page 21, 22).

FR Rings and Mounts (System Weight 3.5 oz.) At 21½
oz., (with scope) this system is ideal for light varmint and
sporter classes. (See chart, page 21, 22).