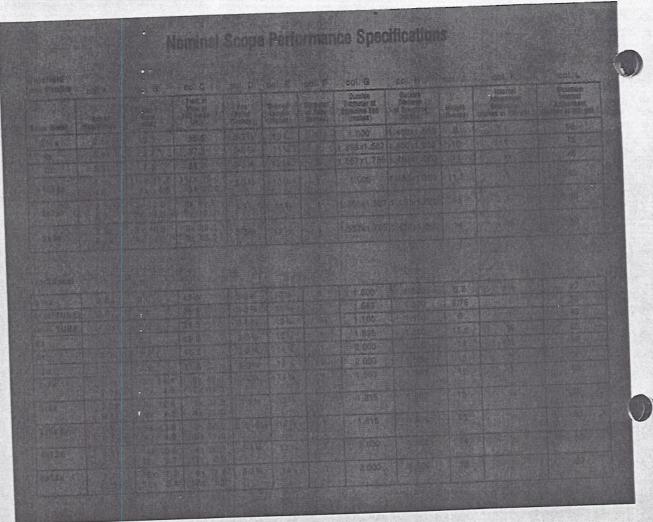

ver scopes.
A "clicks."

9x.

Bax
a
10x
12x
3x-9x

12x
3x-9x

12x

Metallic Silhouette — Nominal Scope Performance Specifications

unificently clear and sharp optics increase the shooter's ability ead wind and mirage and to see exactly where his reticle is on target. Crisp, consistent 1/4 MOA adjustments are capable of an urate ± 1/32 MOA with every positive click.