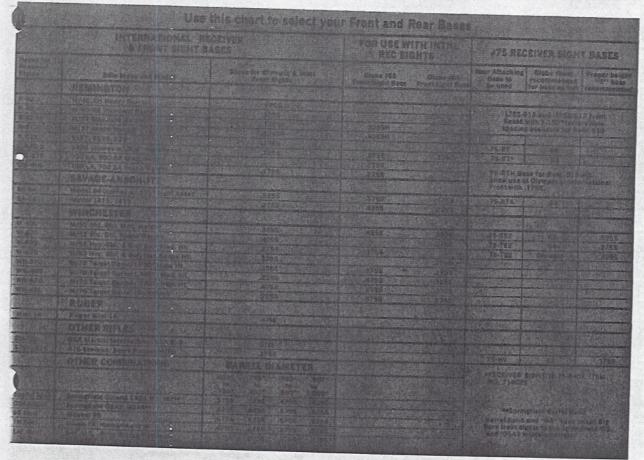

To provide the best sight line, the front base should be approximately .030" lower than the rear base above center of bore when both bases are mounted. A close approximation of this difference will be adequate.

An example is shown in the illustration above Most rifles have a hole span of .860" at the rear mounting position and .560" at the front mounting position. Anschutz rifles are .860" at both positions, Individual bases are listed below the illustration.

#### Individual Bases For Centerfire Rifles

| BARREL<br>DIAM,   | BASE<br>100-600 YARDS | ITEM NO. | PRICE       | LONG-RANGE<br>BASE<br>500-1000 YARDS | ITEM NO. | PRICE     |
|-------------------|-----------------------|----------|-------------|--------------------------------------|----------|-----------|
| 820               | .440"x 560"           | 729613   | \$ 4.00     | 420°x 560°                           |          |           |
| 860               | .420"x 560"           | 729512   |             |                                      | 729612   | \$ 4.00   |
| .900              | 400"x 560"            |          | .99         | 400 x 560                            | 729611.5 | 24        |
| 940"              | 380"x 560"            | 729611   | 1 THE R. P. | 380"x.560"                           | 729510   |           |
| 980               |                       | 729610   | 50          | 360"x 560"                           | 729609   |           |
|                   | 360° x 560°           | 729609   | . 14        | 340°x 560°                           | 729608   | SCHOOL ST |
| 1.020*            | 340 x 560".           | 729608   | -21         | 320'x 560"                           |          | M         |
| 1.060*            | 320' x 560"           | 729607   |             |                                      | 729607   |           |
| 1.110             | 300°x 560°            | 729605   |             | 300 x 560                            | 729605   |           |
| 1,150             | 280"x 560"            |          |             | .280"x.560"                          | 729604   | 100       |
| marks on the same | F100 Y 300            | 729604   | . 46        | .260°x.560°                          | 729605   | 48.       |