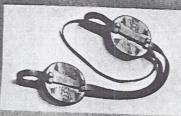

# RM 6400

Technically one of the finest engineered scopes available for

competition shooting or varminting Available in 16x, 20x and 24x. Exceptional optical clarity that you've got to see to believe. Receiver-mounting eliminates differential vibrations between receiver and barrel. Weighs only 18 ounces and measures just 17 inches in length. Field of view at 100 yards is 6.3 feet in 16x. You can specify adjustment knobs that are either 1/8 MOA (Minute of Angle) or 1/4 MOA. Accuracy is an astounding ± 1/32 MOA or less. Packaged in handsome, high-impact, styrene carrying case.

#### RM 6400 Scope Specifications

| Min over coope op    |          |          |          |
|----------------------|----------|----------|----------|
|                      | 16x      | 20x      | 24x      |
| Actual magnification | 16x      | 20x      | 24x      |
| Clear aperture of    |          |          |          |
| object lens          | 1,500"   | 1,500"   | 1,500"   |
| Exit pupil           | 2.4mm    | 1.9mm    | 1.6mm    |
| Field of view at     |          |          |          |
| 100 yards            | 6.3'     | 4.9'     | 4.5'     |
| Eye relief           | 3.0"     | 3.0"     | 3.0"     |
| Overall length       | 17.0"    | 17.0"    | 17.0"    |
| Diameter of tube     | 1.0"     | 1,0"     | 1.0"     |
| Outside diameter of  |          |          |          |
| objective end        | 2.0"     | 2.0"     | 2.0"     |
| Outside diameter     |          |          |          |
| of eyepiece          | 1.5"     | 1.5"     | 1.5"     |
| Weight               | 18 oz.   | 18 oz.   | 18 oz.   |
| Internal adjustment  | Vs or    | 1/s or   | 1/a or   |
| click                | 1/4 MOA  | 1/4 MOA  | 34 MOA   |
| Maximum internal     |          |          |          |
| adjustment           | 60MOA    | 60MOA    | 60MOA    |
| Reticle adjustment   | Internal | Internal | Internal |
| Flnish               | Anodized | Anodized | Anodized |
| MCH covers at        |          |          |          |
| 100 yards            | .125"    | .125"    | .125"    |
| FCH covers at        |          |          |          |
| 100 yards            | .093"    | .093"    | .093"    |
|                      |          |          |          |