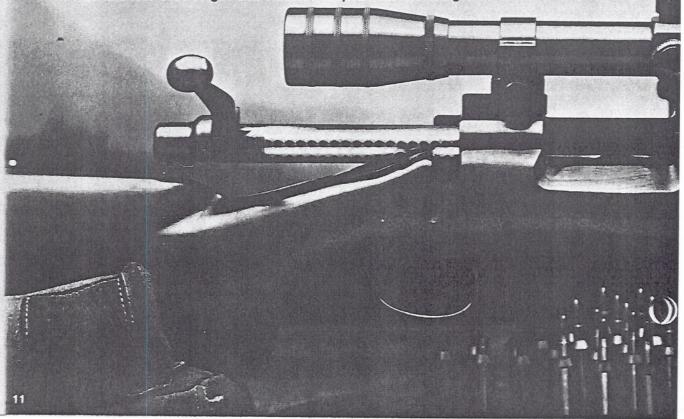

# RM 6400

Technically one of the finest engineered scopes available for

competition shooting or varminting Available in 16x, 20x and 24x. Exceptional optical clarity that you've got to see to believe. Receiver-mounting eliminates differential vibrations between receiver and barrel. Weighs only 18 ounces and measures just 17 inches in length. Field of view at 100 yards is 6.3 feet in 16x. You can specify adjustment knobs that are either 1/8 MOA (Minute of Angle) or 1/4 MOA. Accuracy is an astounding ± 1/32 MOA or less. Packaged in handsome, high-impact, styrene carrying case.

#### RM 6400 Scope Specifications

| Min over coope op    |          |          |          |
|----------------------|----------|----------|----------|
|                      | 16x      | 20x      | 24x      |
| Actual magnification | 16x      | 20x      | 24x      |
| Clear aperture of    |          |          |          |
| object lens          | 1,500"   | 1,500"   | 1,500"   |
| Exit pupil           | 2.4mm    | 1.9mm    | 1.6mm    |
| Field of view at     |          |          |          |
| 100 yards            | 6.3'     | 4.9'     | 4.5'     |
| Eye relief           | 3.0"     | 3.0"     | 3.0"     |
| Overall length       | 17.0"    | 17.0"    | 17.0"    |
| Diameter of tube     | 1.0"     | 1,0"     | 1.0"     |
| Outside diameter of  |          |          |          |
| objective end        | 2.0"     | 2.0"     | 2.0"     |
| Outside diameter     |          |          |          |
| of eyepiece          | 1.5"     | 1.5"     | 1.5"     |
| Weight               | 18 oz.   | 18 oz.   | 18 oz.   |
| Internal adjustment  | Vs or    | 1/s or   | 1/a or   |
| click                | 1/4 MOA  | 1/4 MOA  | 34 MOA   |
| Maximum internal     |          |          |          |
| adjustment           | 60MOA    | 60MOA    | 60MOA    |
| Reticle adjustment   | Internal | Internal | Internal |
| Flnish               | Anodized | Anodized | Anodized |
| MCH covers at        |          |          |          |
| 100 yards            | .125"    | .125"    | .125"    |
| FCH covers at        |          |          |          |
| 100 yards            | .093"    | .093"    | .093"    |
|                      |          |          |          |