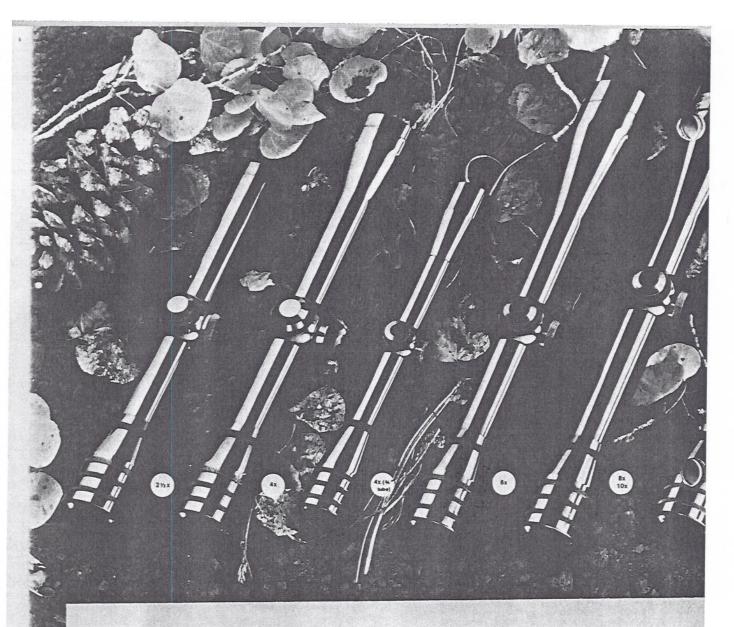

#### FIXED POWER

24 x - An economical scope that will stand a lifetime of tough use. Ideal for close-range hunting with the popular 30/30, other brush rifles or slug guns. Provides 55.5' field of view at 100 yards. Allows you to get on targets fast even in the poor light of early dawn or dusk

 $4\,x$  — Popular, compact, and economical. Offers the versatility needed for both close in and moderate long ranges. Nearest thing to an all-purpose, all-around fixed power scope.

| Reticle* | Price    | Item No |
|----------|----------|---------|
| CH       | \$115.90 | 143600  |
| PCH      |          | 143603  |
| 4-PCCH   |          | 143604  |
| 4-Plex   |          | 143606  |
| 3" Dot   | \$132.70 | 143602  |

6x — Effective in mountains or open country where reach for long-range shots is needed. An efficient combination of 6x magnification for more detail and up to 30% extra field of view that allows you to see more of the target area. Good medium to long range scope for flat-shooting varmint rifles, too.

#### VARIABLE POWER

1¾ x-5x - Perfect for fast, accurate shooting with brush or slug gun. Has a 70-foot field of view at 100 yards when set at 134x. Yet can be cranked up to as high as 5x when targets call for longer ranges. Compact, lightweight. The most economical choice in a variable Widefield Low Profile scope.

#### FIXED POWER

2½x Ideal for close-in brush work. An amazing, 43-foot field of view with good light-gathering qualities for shooting in the early dawn or late dusk hours. Small and compact for fast gun handling. Economically priced with all the features of the 4x below.

| Reticle* | Price    | Item No |
|----------|----------|---------|
| PCH      | \$ 69.90 | 132103  |
| A. Play  |          | 132106  |

4x Great versatility for both close and moderate range shots. The most popular fixed power scope with hunters. Lightweight and compact.

| Reticle* | Price   | Item No |
|----------|---------|---------|
| 4-Plex   | \$83.40 | 135006  |

4x( ¾" tube) Lightweight (6½ ozs.) and compact (9½"long). The quality choice for a .22 or other small caliber gun. Precision-ground, coated glass lenses — not plastic. Although sized for use on light caliber rifles, it will withstand magnum rifle recoil. ¾" tube diameter.

Reticle\* Price Item No. 4-Plex \$44.90 138006

6x An excellent varmint scope for medium to long range targets. Extra magnification that can be deadly in the hands of an experienced rifleman who hunts in open or mountain country.

Reticle\* Price Item No. 4-Plex \$95.90 136106

8x Popular choice with both big game and varmint hunters. Scope objective bell has an external parallax adjustment sleeve marked in both yards and meters which allows adjustment from 50 yards to infinity. Positive stops prevent overturning of the adjustment sleeve.

Provides the accuracy found in a fine target scope yet it's in the price range most hunters are looking for.

Reticle\* Price Item No. 4-Plex \$116.90 137106

10x For bench-rest and varmint shooting. Has an external parallax adjustment sleeve marked in yards and meters (50 yards to infinity) similar to 8x. Outstanding accuracy at a somewhat lower price than a specialty target scope. Reticle\* Price Item No. 4-Plex \$128.40 133106