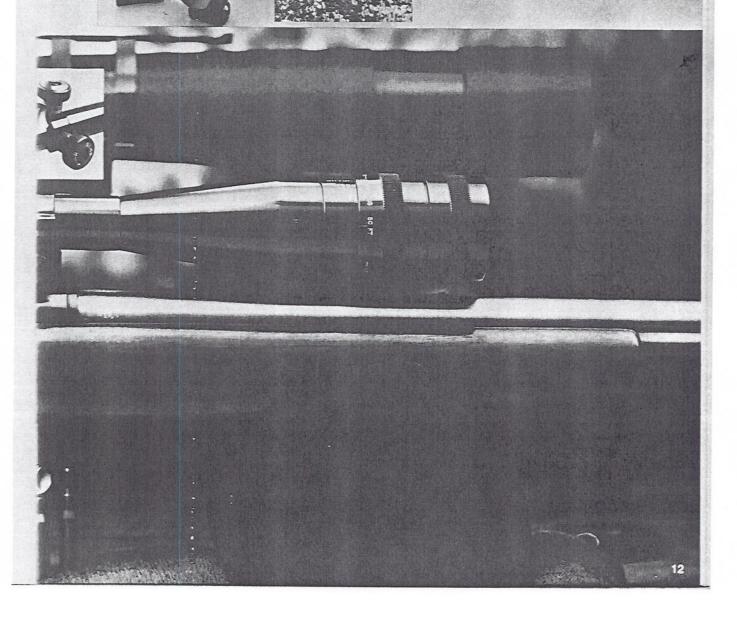

# RM 6400

Technically one of the finest engineered scopes available for

competition shooting or varminting Available in 16x, 20x and 24x. Exceptional optical clarity that you've got to see to believe. Receiver-mounting eliminates differential vibrations between receiver and barrel. Weighs only 18 ounces and measures just 17 inches in length. Field of view at 100 yards is 6.3 feet in 16x. You can specify adjustment knobs that are either 1/8 MOA (Minute of Angle) or 1/4 MOA. Accuracy is an astounding ± 1/32 MOA or less. Packaged in handsome, high-impact, styrene carrying case.

#### RM 6400 Scope Specifications

| Min over coope op    |          |          |          |
|----------------------|----------|----------|----------|
|                      | 16x      | 20x      | 24x      |
| Actual magnification | 16x      | 20x      | 24x      |
| Clear aperture of    |          |          |          |
| object lens          | 1,500"   | 1,500"   | 1,500"   |
| Exit pupil           | 2.4mm    | 1.9mm    | 1.6mm    |
| Field of view at     |          |          |          |
| 100 yards            | 6.3'     | 4.9'     | 4.5'     |
| Eye relief           | 3.0"     | 3.0"     | 3.0"     |
| Overall length       | 17.0"    | 17.0"    | 17.0"    |
| Diameter of tube     | 1.0"     | 1,0"     | 1.0"     |
| Outside diameter of  |          |          |          |
| objective end        | 2.0"     | 2.0"     | 2.0"     |
| Outside diameter     |          |          |          |
| of eyepiece          | 1.5"     | 1.5"     | 1.5"     |
| Weight               | 18 oz.   | 18 oz.   | 18 oz.   |
| Internal adjustment  | Vs or    | 1/s or   | 1/a or   |
| click                | 1/4 MOA  | 1/4 MOA  | 34 MOA   |
| Maximum internal     |          |          |          |
| adjustment           | 60MOA    | 60MOA    | 60MOA    |
| Reticle adjustment   | Internal | Internal | Internal |
| Flnish               | Anodized | Anodized | Anodized |
| MCH covers at        |          |          |          |
| 100 yards            | .125"    | .125"    | .125"    |
| FCH covers at        |          |          |          |
| 100 yards            | .093"    | .093"    | .093"    |
|                      |          |          |          |