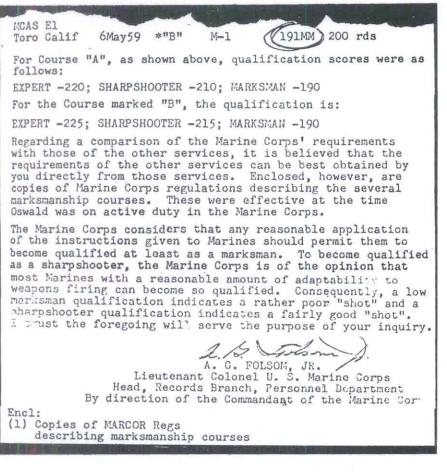

This is the official opinion of the Marine Corps, that Oswald was a "poor" shot.

5. AT TH

At about 12:30 p. to Houston Street, wer into Elm and was fired the larynx and a mass fatal. He lost much ( was hit near the righ right nipple. His right wound in his left this toward Parkland Hospi This synopsis of that are not treated ( They are among the fet