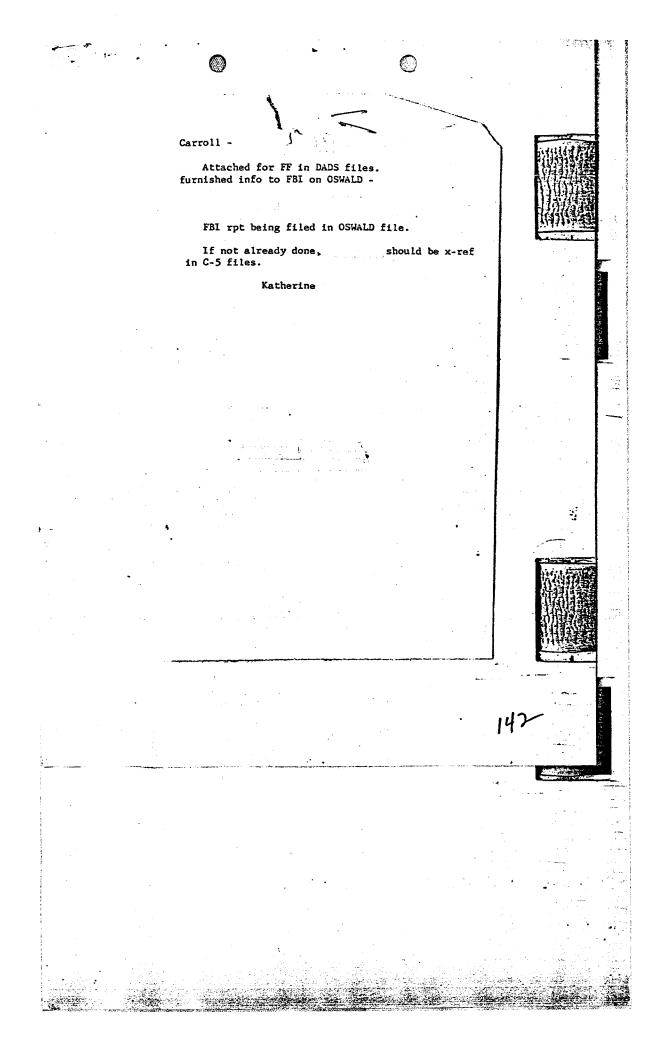

ersive information was alleged to exist regarding Subject. In view of the fact that S/A SULLIVAN had provided information indicating that Subject had been in the U.S. Navy, the undersigned called LTJG PELL and suggested a recheck of ONI (F5) files. The results of that check, if any, are unknown to the undersigned.

FERENCE SHEET RM 5210-33 (REV. 1-55) (When filled 20 Jan 1964 . REPARED: K. Morris - NCISC 2 REPARED BY: OSWALD, Lee Harvey SUBJECT: COX FELIX Name only - destrayed ALSO KNOWN AS: Memosfor the file (NCISC-23) ORIGIN OF REPORT: ERIAL NUMBER COX, Felix (phonetic), claimed ex-SGT USMC; warning telephone BJECT OF REPORT: 単語語語 call from 1 25 Nov 1964 DATE OF REPORT: FOUO CLASSIFICATION: ONI ROUTING SLIP NO Ŷ C5 EVENTUAL FILING: CROSS REFERENCE SHEET ...... (When filled . S. 1 . . .



10.10 6 CROSS REFERENCE SHEET OPNAY, FORM 5210-33 (REV. 1-55) (When filled in) TE PREPARED: 20 Jan 1964 K. Morris - NCISC-2 REPARED BY: SUBJECT: ALSO KNOWN AS: Dpob IDENTIFYING DATA: Residence: General TO FBI ORIGIN OF REPORT FBI Dallas, Texas SERIAL NUMBER: " 4 SUBJECT OF REPORT: Same subject DATE OF REPORT: 26 Nov 1963 CLASSIFICATION: UNCLAS ONI ROUTING SLIP NO. EVENTUAL FILING: OSWALD, Lee Harvey (C 5 Controlled File) CROSS REFERENCE SHEET ....... (When filled in) 143



-By GEORGE MORRIS in Dailas:

AFTER SEVEN WEEKS up der protective custody and en-incommunicado? We have asked forced isolation from any per this question repeatedly since ask hit Serret Service, BBL Day 17 July because what she agents, and her "business man-agents, and her "business man-ager," Leet Harvey Oswalds wido