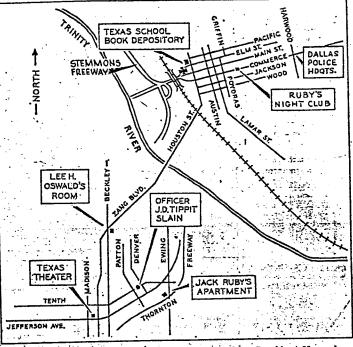

ion came to an abrupt end when: Cooke was shot to death in the union of-fice. John Martin, the union president and one-time associ-gan, was accused, but claimed self-defense and was acquitted. Much of the information police received about the shooting came from the young union

The John Martin, the union the information police for the second the province of the second the province as a translater for the second the province of the province of the second the province of the province of the second the province of

trict Court records show the arter the death of resident new name was authorized on December 30. 1947 Jby Judge William Cramer. Ruby said the game was shorter and every fame was shorter and every fore called him that anyway. Ruby knew that the President or called him that anyway.



This is the section of downtown Dallas, Tex., where President Kennedy was assassinated on November 22, setting loose a chain of events that led to the deaths of a Dallas policeman and the President's accused nurderer. The focal points are designated above with the black cross marking the spot where President Kennedy was killed. The map covers an area of only four miles .-- Star Staff Map.

bor, a lawyer named Levis 1. Cooke. The two organized as union of scrap iron dealers to swimming and working out cards reading, "Jack Ruby-on the punching bag and Carousel," to some out-of-town and junk handlers. *Partner Murdered* a pair of bar bells beside his the cards to District Attorney Henry Wade, the county prose-

Fond of Dogs Fond of Dogs He is fond of dogs and kept two of those he owned in a