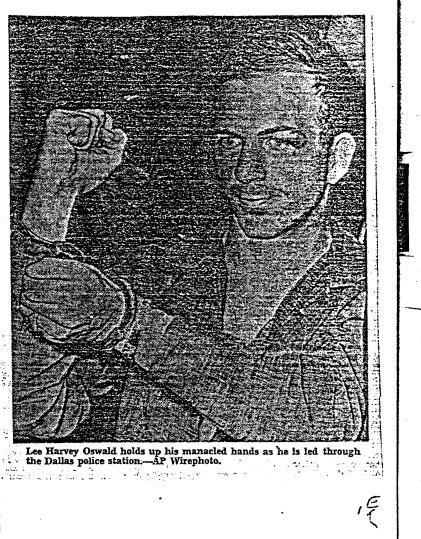

er About Mother

Allen D. Graf of Buffalo, who served with him in the Marines, said Oswald "was bitter about the tough time his mother had during the depression." ين أن

Oswald explained that he enlisted in the Marines in 1956 when he was 17 because "we were poor and I didn't want to be a burden on my mother." His father, an insurance salesman, died before Oswald was born. Reared in New Orleans (his birthplace) and Fort Worth, he spent two years in New York during his teens.

in New York during his teens. Oswald spent only 23 days in high school and yet claims to have read "Das Kapital" by Karl Marx, a weighty tome from which many scholars have shied away. He claims that he came across Marx when he was 15, "after watching the way workers are treated in New York and Negroes in the South."





7240 F

decided after reading Kapital" that, as an 33 as rapital that, as an nerican, he would wind up either a worker exploited for capitalist profit, or an exploiter or, since there are many in this category. I'd be one of the un-employed."

#### Scored as Sharpshooter

As a Marine. Oswald had an undistinguished career. He never rose above private first class, and was called before He class, and was called before two courts-martial, once for unauthorized possession of a weapon, and once for "using provoking words to a non-com-missioned officer."

As a marksman, he was some-what above average, qualifying as a "sharpshooter," with a as a "sharpshooter." with a score of 212 out of 250 with a standard M-1 rifle. "Sharp-shooter" is the second highest of the three qualifying categories.

H