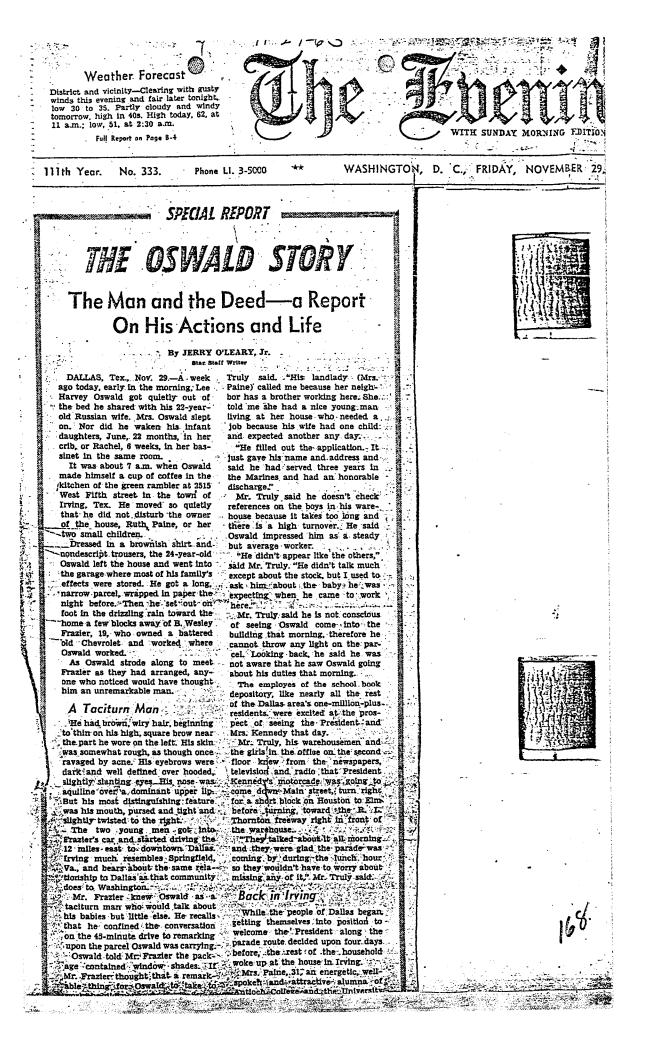

CROSS REFERENCE SHEET OPNAV FORM 5210-33 (REV. 1-55) (When filled in) DATE PREPARED: 7 May 1964 NCISC-32/rlc PREPARED BY: SUBJECT: Lee Harvey OSWALD ALSO KNOM AS: IDENTIFYING DATA: SEE REPORT FOR DETAILS ż ۰. ORIGIN OF REPORT: FBI Afored to FBI SERIAL NUMBER: SUBJECT OF REPORT: 8 DATE OF REPORT: 28 April 1964 UNCLASS CLASSIFICATION: ONI ROUTING SLIP NO. EVENTUAL FILING: C-5 ..... CROSS REFERENCE SHEET • . (Then filled in) ••• 