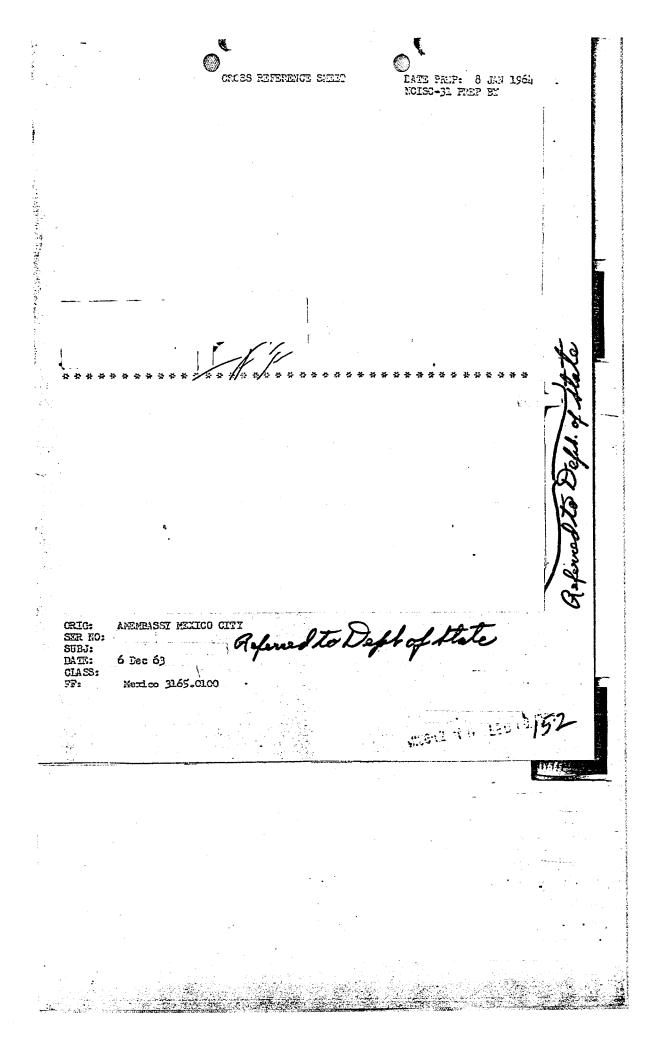

he had not seen her son's widowy Marina, who has remained in seclusion under Secret. Service protection since the assassination. She said a Secret Service man called last night and asked if she would ilke to talk to her daughter in-law oil the phona. "I gave him a massage for my

1.12

NEW YORK TIMES 1/15/64

150

att (a.)-

Ô CROSS REFERENCE SHEET OPNAV FOR4 5210-33 (REV. 1-55) (When filled in) 13 Jan 64 DATE PREPARED: NCI3C-32/Sandrik PREPARED BY: SUBJECT: ALSO KNOWNLANT -IDENTIFYING DATA: A formed to FBI SEE FILE FOR DETAILS FBI (Charlotte, North Carodina) ORIGIN OF REPORT: none Referrento FBI ERIAL NUMBER SUBJECT OF REPORT: 9 Dec 63 DATE OF REPORT: UNCLASSIFIED CLASSIFICATION: ONI ROUTING SLIP NO. NONE F-5 ( EVENTUAL FILING: CROSS REFERENCE SHEET 021838 (Then filled in) 5 JAN I B 明无书



### Same MOTHER RECALLS PLEA ON OSWALD

Cites '61 Appeal to Kennedy

Three weeks later, she said,

"Lee was in ri . Bronx Zoo when a truant riter picked him up. I four but that New York was different from Texas, that they don't tolerate a day or two out of school. But Lee promised hed never do it again. After two more truancies, Mrs. Oswald said, she was no-tified to appear in Children's Court.

Cites '61 Appeal to Kennedy on Locating Son in Soviet "I hradly knew what was "I hradly knew what was "I hradly knew what was oing on," she said. "My boy: "By JACK LANGGUTH Seciate The New York Theo FORT WORTH, Tex., Dec. 6 "He said to me, "get me out to President Kennedy in 1961 for assistance in making con-tact with her son in the Soviet "Man be had only been picked "The gun he had purchased to