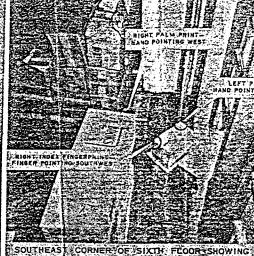

ed evidence to establish his presence at any location as the driver of a car. Mrs. Paine did give Oswald some driving lessons and he did drive short distances on these occasions.

Speculation.—Oswald received money by Western Union telegraph from timeto-time for several months before the assassination of President Kennedy.

Commission finding—An employee in the Western Union main office in Dallas, C. A. Hamblen, made statements that he remembered seeing Oswald there on some occasions collecting.

Continued on Next Page

Position of Howard L. Brennan on Nov. 22, 1963. (Photograph taken on March 20, 1964, and marked by Brennan during his testimony to show the window (A) in which he saw a man with a rifle, and the window (B) on the fifth floor in which he saw people watching the motorcade.)



SISHORTLY AFTER SHOTS WERE FIRE 

### Commission Exhibit No. 1301

### Continued From Preceding Page

money that had been telegraphed to him. In his testi. him. Oswald traveled from Beckley Avenue after mony before the Commission. Hamblen was unable to state whether or not the per-son he had seen was Lee Harvey Oswald. Western Unlon officials searched their records in Dallas and other cities for the period from June through November 1963 but found no money orders payable to Lee Oswald or to any of his known aliases. A Western Union official concluded that the ailegation was "a figment of Mr. Hamblen's imagination." The Commission has found no evidence to contradict this conclusion.

Speculation.—On his way

back from Mexico City in October 1963, Oswald stop-ped in Alice, Tex. to apply fo