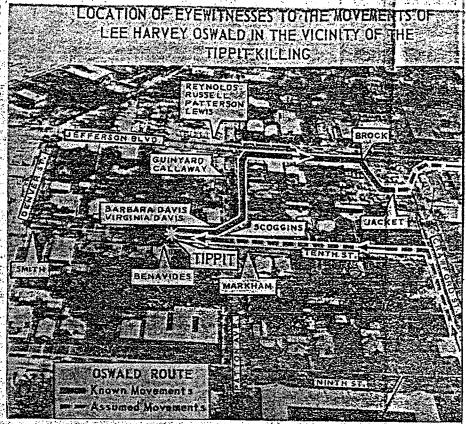

d remained behind, ostensibly to find work either in Houston or some other city. Instead, he departed by bus for Mexico, arriving in Mexico City on September 27, where he promptly visited the Cuban and Russian Embassies. His stated objective was to obtain of-ficial: permission to visit Cuba, on his way to the Soviet Union. The Cuban Government would not grant his visa unless, the Soviet Government would also issue a visa permitting his entry into Russia. Oswald's efforts to esecure these visas failed, and he left for Dallas, where he arrived on October 3, 1963.4

When he saw his wife the next day, it was decided that Oswald would rent a room in Dallas and visit his family on weekends. For 1 week he rented a room from Mrs. Bledsoe, the woman who later saw him on the bus shortly after the 



[A page from the Commission's rep

ring which he had never done before. His wallet containing \$170 was left intact in a dresser-drawer-

Oswald walked to Fra-zier's house about half a block away and placed a long bulky package, made out of wrapping paper and tape, into the rear seat of the car. He told Frazier that the package contained curtain rods. When they reached the Depository parking lot, Oswald walked quickly ahead. Frazier fol-lowed and saw Oswald enter the Depository Building carrying the long bulky package with him.

During the morning of November 22, Marina Os-wald followed President Kennedy's activities on television. She and Ruth Paine cried when they heard that the President had been shot Ruth Paine translated the news of the shooting to Marina Oswald as it came over tele