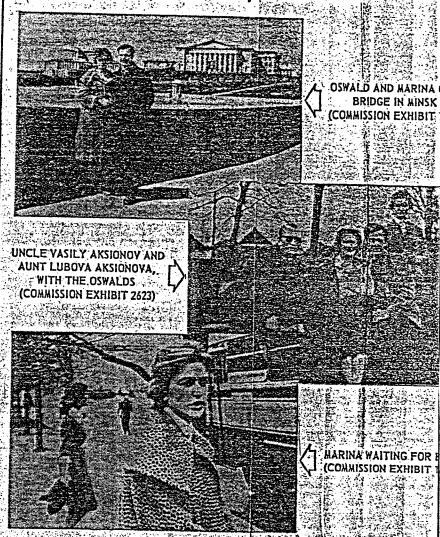

ral, other policemen approached the man, who had been pointed out to them. by Brewer.

McDonald ordered the man to his feet and heard: him say, "Well, it's all over now." The man drew a gun from his waist with one hand and struck the officer with the other. McDon-ald struck out with his right hand and grabbed the gun with his left hand. After a brief struggle Mo-Donald and several other police officers disarmed and handcuffed the suspect and drove him to police headquarters, arriving at approximately 2 p.m.

Following the assassina-tion, police cars had rushed to the Texas School Book Depository in response to the many radio messages reporting that the shots had been fired from the Depository Building, Inspector J.

## A Suspect Just Weni

### PHOTOGRAPHS OF THE OSWALL IN MINSK, U.S.S.R.



[A page from the Commission's report.]

the metal knob at the end of the bolt contained no prints, he held the rifle by the stock while Captain Fritz ejected a live shell by operating the bolt Lieu tenant. Day promptly noted that stamped on the rifle liself was the serial number. "C2766" as well as the markings "1940". "MADE LTALY" and "CAL. 6.5". The rifle was about 40 inches long and when dis-assembled it could fits into-

ing school. Les lived at home and developed a warm attachment to Ek-dahl, occasionally accompanying his mother and stepfather on business trips around the country. Lesstarted school in Benbrook, Tex, but in the fall of 1946. after a separation from Ekdahl, Marguerite Oswald reentered Lee in the first grade in Covington La. In January 1947, while Lee

attended a milit