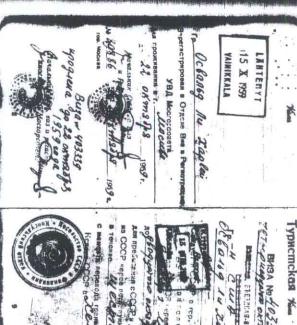

PARTIES, ETERCING-SMEARING BHSA No 40333

Fage 3

Finnish stamp dated 10/15/59,

October 15, 1959 Vainikkala

The rest of the text is in Russian: Citizen OSWALD, LEE HARVEY

Registered in the Section of Visas and Registration of the UVD (Administra-

tion of Internal Affairs?) of the Moscow City Council

for residence at the city of MOSCOW

to October 22, 1959

Chief of the Section of Visas and Registration:

City of Moscow

Stamp of the Section of Visas

and Registration, Central

No. 80886

(signature illegible) October 20, 1959

Administration of Militia) Visa No. 403339

extended to October 22, 1959

For the Chief of the Section of Visas and Registration of Foreign (ers?) UVD of the Moscow City Soviet (Council)

(signature illegible)

(Stamp of the Section of Visas and Registration, Central Administration of Militia.)

COMMISSION EXHIBIT 946-Continued

\* (3)

COMMISSION EXHIBIT 946-Continued