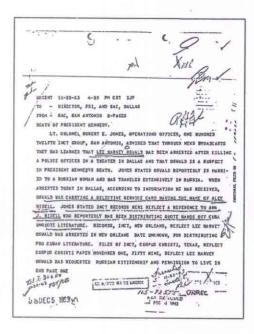

In the autumn before the assassination of

John Kennedy, Oswald did or did not make a trip to Mexico City, for purposes unknown. There is some evidence that while he was there he contacted the Soviet Embassy, but other evidence disputes his presence in that country.

Finally, Oswald has also been implicated in the attempted assassination of a Major General Edwin A. Walker, a sort-of warmup to the Kennedy killing.