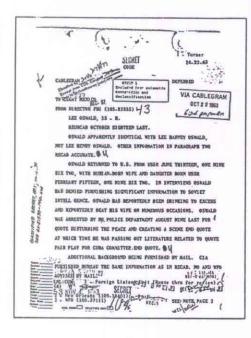

The main event in Oswald's life, up to the assassination, was his "defection" to what was then the Soviet Union. The word is in quotes because some believe he was working as a CIA operative. He was shipped to Minsk to work in a radio factory, but his overall sojourn in the U.S.S.R. would not be a long one.

What he did accomplish there was to meet and marry Marina Oswald. The couple, for variously ascribed reasons, decided to leave for an easier life in the West. Surprisingly, they were repatriated with relative ease. It was typically quite difficult for Soviet citizens to emigrate, or for American defectors to be accepted back (and given a resettlement allowance, to boot.)

Once resettled in New Orleans, the next dubious happenstance in Oswald's activities was his arrest over a disturbance involving the distribution of pamphlets for the so-called "Fair Play for Cuba Committee." Whether he was an ardent member or actually working for a right wing anti-Castro faction remains unanswered. In any event, he was given a 20-day suspended sentence.