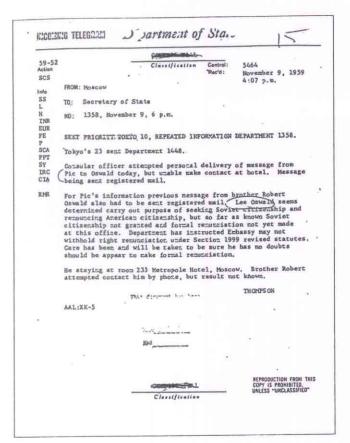

, when he became a Soviet citizen. 2. By personal letter to Secretary of the Navy CONNALLY dated 30 January 1961, received in February 1962, OSWALD advised be was preparing to return to the USA and wished to have rectified the "gross injustice" done to him by the USAC in giving him a "belated dishonourable discharge." He stated he had received an honorable discharge after three years service on September 11, 1959. In this letter, OSWALD asserted he was still a U.S. citizen and alleged he had gone to the Soviet Union to reside only for a "short time." Records of the Office of Maval Intelligence do not indicate what OSWALD's citizenship Drafter: Op-9218 ... SECNAV...UNDERSECNAV...00...09...09B...007...01...CMC JAG...NAVAIDE...STATE...PBI...CIA...IANS...FLAG PLOT NOT RECORDED 22 MAR 20 1962



| 34-M    |                  | IV/-                               | PHE DRAW            |                                                                       |
|---------|------------------|------------------------------------|---------------------|-----------------------------------------------------------------------|
|         |                  | Classic                            | fication - Control: | 4050                                                                  |
| Action  |                  |                                    | Flac'd:             | November 9, 1959                                                      |
| SCS     | FROM: Tokyo      |                                    |                     | 3:20 a.m.