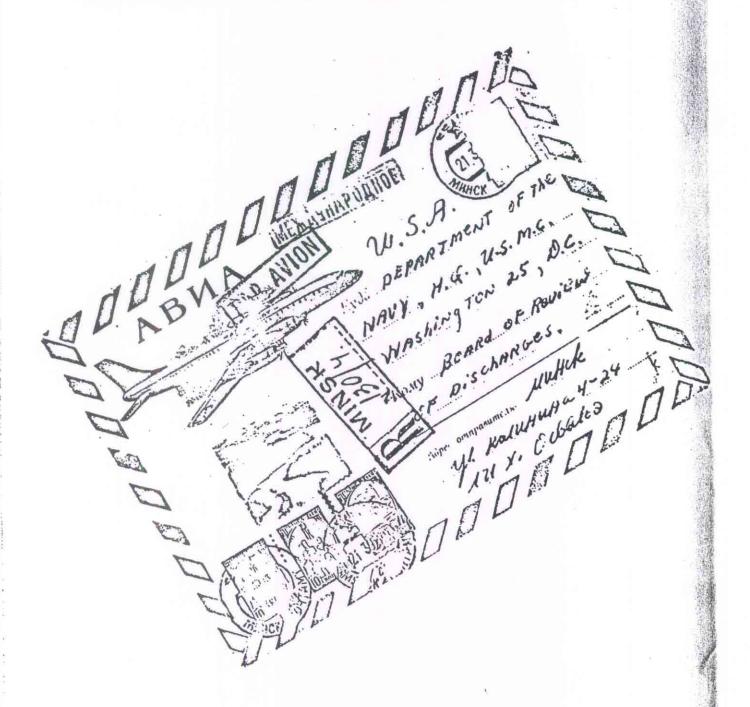

Soviet Union or Cuba: "He reported that he had contacted the Soviet Embassy in Mexico City. He stated that he had not planned to contact the Soviet Embasy in Mexico ... "(As a side-note, this letter also refers to a visit to Oswald and Marina by the FBI, which seemed to have agitated him. "In this letter he also mentioned that the Federal Bureau of Investigation had visited his wife and himself on November 1 and suggested to his wife that she could remain in the United States." The FBI denied this, and said they were interviewing Oswald's landlady and "Marina Oswald entered the room and upon learning the identity of our Agent showed some alarm. She was assured... that the Agent was not there to molest her in any way. She was not interviewed nor was an approach of any kind made to her.")



UL 100-10461

A review on May S, 1861, of the files of the Passport Office, U. S. Dupartment of Leate, Passington, D. C., revealed that on or shoul January 25, 1861, Mrs. MARGUERTH OFFALD, methor of subject, speared at the U. : Perpartment of State in Tashington, D. C. She advised that she had come to Wanhington to moe what could be done to help her son, the subject. She oppressed the thought that perhaps for son had gone to the Soviet Union as a "secret agent" and that the State Department was not doing enough to help him. She was advised that such was not the case and that efforts were being made to help her son.

On February 13, 1901, the U. S. Embanay in Ecocow, UESR, received an undated letter from LEE D STAY OSVALD postmarked Minnik, February 5, 1961. In this letter OSVALD indicate