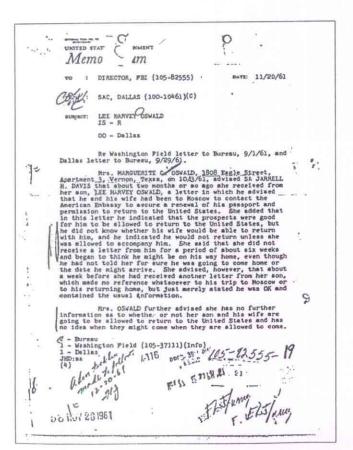

What he did accomplish there was to meet and marry Marina Oswald. The couple, for variously ascribed reasons, decided to leave for an easier life in the West. Surprisingly, they were repatriated with relative ease. It was typically quite difficult for Soviet citizens to emigrate, or for American defectors to be accepted back (and given a resettlement allowance, to boot.)