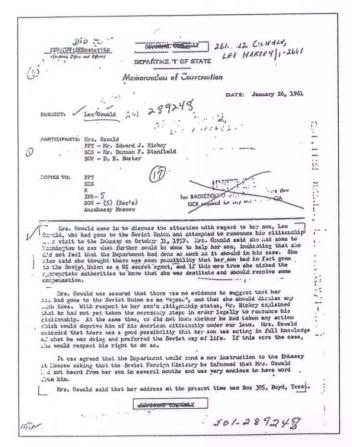

Occald have his last address in the United States on that of his mother at 1936 Collimond Street, Fort Worth, Terms A telegram subsequently received at the Library for him includes that a brother, Robert L. County, resides et [73] Inverport, Fort Worth Tours He stand that is the discharged from the U.S. Harine Corps on September 11, 2002. Which for the Corps of Corporal County explicit for his passwell to the force; at a firsteless while still in corporal. In standard that he had cent this artist much be trek for about workles. He stated that he had cont " I from the United States throng Big ava junta Lafore his discharge. Ha c Soviet Chien three h Sorthern laropa. He states that to first applied for a Elect tourist visa in to he of on Outober 14, Orleans with the intent of traveling .





#### OPPOSITE:

This CIA document sums up the facts of Oswald's defection. In the second paragraph Oswald requests that his U.S. citizenship be revoked. In the fourth, he states that he has applied for Soviet citizenship. "I take these steps for political reasons," he's quoted as stating. "I affirm that my allegiance is to the Union of Soviet Socialist Republics." He gives his principal reason for leaving as such: "I am a Marxist."

#### TOP:

FBI memo outlines Oswald's mother's fears for his safety in the U.S.S.R. "The fact that she had sent three letters to her son which were returned undelivered, has caused her to fear for his safety." Also, note that there was some belief that he might in fact have been in Switzerland.

#### Воттом:

First mention of the possibility of Oswald being a