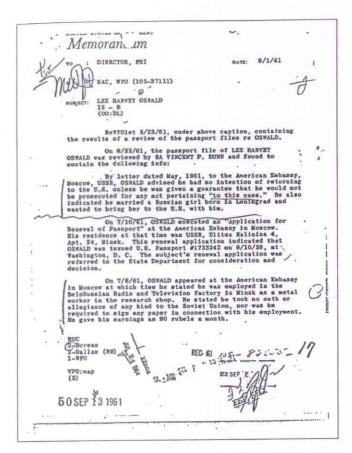

The main event in Oswald's life, up to the assassination, was his "defection" to what was then the Soviet Union. The word is in quotes because some believe he was working as a CIA operative. He was shipped to Minsk to work in a radio factory, but his overall sojourn in the U.S.S.R. would not be a long one.

What he did accomplish there was to meet and marry Marina Oswald. The couple, for variously ascribed reasons, decided to leave for an easier life in the West. Surprisingly, they were repatriated with relative ease. It was typically quite difficult for Soviet citizens to emigrate, or for American defectors to be accepted back (and given a resettlement allowance, to boot.)