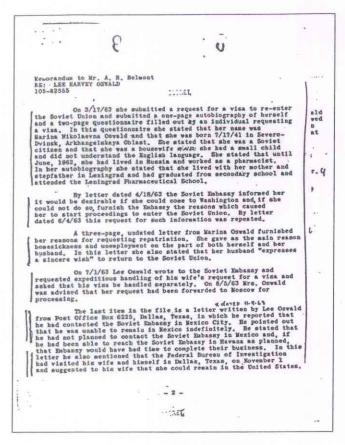

ot have to explain to you the reason for my whish to live precisely in that city. It speaks for itself. I permit myself to write this without any desire to belittle the merits of our other cities. Moreover, it would be easier for me to find employment in Leningrad, since there are more pharmacies there and additional personnel are needed. For instance, where I came to Minsk from Leningrad, I could not find work in my specialty for quite a long time, because they had sufficient personnel

These are the basic reasons why I and my husband wish to return to the USSR. Please do not deny our request. Make us happy again, help us to return that which we lost because of our foolishness. I would like to have my second child, too, to be born in the USSR.

Sincerely and respectfully,

/s/ M. Oswald





#### THIS PAGE: FBI MEMO:

"She [Marina] gave as the main reason [for repatriation] homesickness and unemployment on the part of both herself and her husband... Her husband 'expresses a sincere wish' to return to the Soviet Union."

#### ADDENDUM:

An interesting aside in this memo about Marina is Oswald's supposed contact with the Mexican embassy about a subsequent possible return to the Soviet Union or Cuba: "He reported that he had contacted the Soviet Embassy in Mexico City. He stated that he had not planned to contact the Soviet Embasy in Mexico ... "(As a side-note, this letter also refers to a visit to Oswald and Marina by the FBI, which seemed to have agitated him. "In this letter he also mentioned that the Federal Bureau of Investigation had visited his wife and himself on Nov