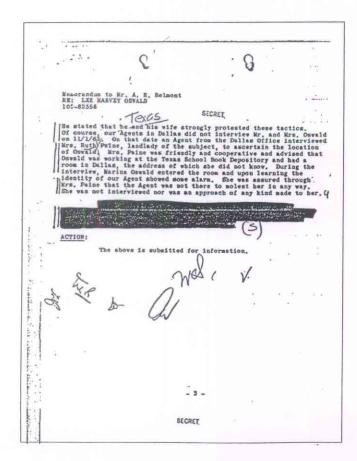

have to explain to you the reason for my whish to live precisely in that city. It speaks for itself. I permit myself to write this without any desire to belittle the merits of our other cities. Moreover, it would be easier for me to find employment in Leningrad, since there are more pharmacies there and additional personnel are needed. For instance, where I came to Minsk from Leningrad, I could not find work in my specialty for quite a long time, because they had sufficient personnel

These are the basic reasons why I and my husband wish to return to the USSR. Please do not deny our request. Make us happy again, help us to return that which we lost because of our foolishness. I would like to have my second child, too, to be born in the USSR.

Sincerely and respectfully,

/s/ M. Oswald





#### THIS PAGE: FBI MEMO:

"She [Marina] gave as the main reason [for repatriation] homesickness and unemployment on the part of both herself and her husband... Her husband 'expresses a sincere wish' to return to the Soviet Union."

#### ADDENDUM:

An interesting aside in this memo about Marina is Oswald's supposed contact with the Mexican embassy about a subsequent possible return to the Soviet Union or Cuba: "He reported that he had contacted the Soviet Embassy in Mexico City. He stated that he had not planned to contact the Soviet Embasy in Mexico ... "(As a side-note, this letter also refers to a visit to Oswald and Marina by the FBI, which seemed to have agitated him. "In this letter he also mentioned that the Federal Bureau of Investigation had visited his wife and himself on Novem