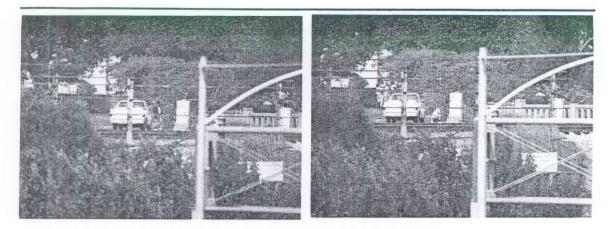

## RECENT PHOTOS TAKEN FROM FREEWAY OVERPASS

Ed Hoffman is a man that claims to have seen a man behind the stockado fence hand a rifle to another man just after the assassination. The rifle, according to Mr. Hoffman, was quickly disassembled and put into a toolbox. The second man, dressed in a railroad worker's uniform, then walked away from the scene toward the train tracks. Mr. Hoffman claims this event took place at the west end of the wooden stockade fence, where the railroad bridge over Eim St. meets the stockade fence. He also states that the rifle was taken apart behind a large railroad switching box, located approximately 20 ft. from the storm drain. Could there be a possible connection of the two areas? If so, could this be where the fatal head shot was fired from? According to Mr. Hoffman, he was parked on the I-35 Freeway overpass west of the grassy knoll and had a direct view of the activities behind the fence. The view is now blocked by a large billboard that was at a much lower elevation on Nov.22,1963.

Last week the billboard was removed for a few days during a sign change and provided a perfect opportunity to take a few photos from the overpass where Mr. Hoffman tells us he was located.

So that we all could better understand his vantage point, without the billboard in the way, we decided to show you the photographs taken last week. It appears that Mr. Hoffman could have a good view of the area behind the grassy knoll. What do you think?