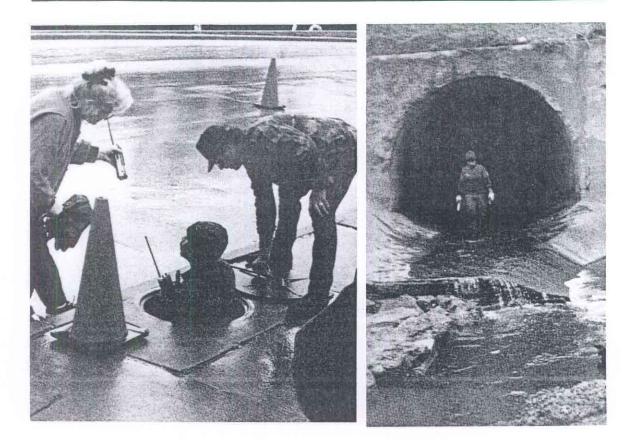

The storm drain could have provided an underground escape route leading to the center of Main St. and then to Industrial Blvd.

Many observers watched Jack Brazil and his team of dedicated researchers send a man into the storm sewer system on Elm St. After entering the system, the same man walked out of a nine foot storm sewer pipe that emptied into a drainage ditch of the Trinity River at Industrial Blvd. It took fifty four minutes to go from Elm St. to the exit point, even with debris, blockage and a slight drizzle of rain.

The work of Jack Brazil and his research team is being noted by not only CNN-TV, but by several famous authors of best selling books on the JFK assassination. A few of these authors have been seen checking out the storm drain at the west end of the stockade fence recently. This angle and position is being brought into more comprehensive study and research thanks to Mr. Jack Brazil.