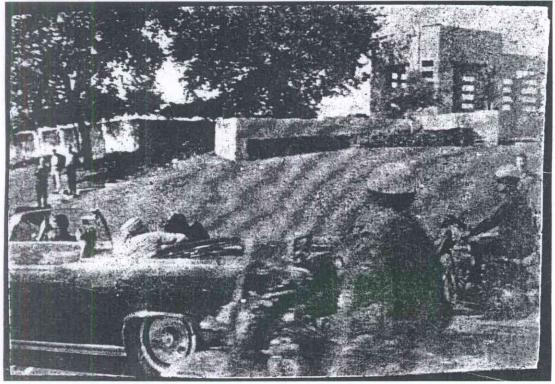

Moments after the assassination, a motorcycle policeman was photographed standing on the concrete railing of the railroad overpass. Just a few feet from his location was the storm drain from where the fatal head shot could have been fired. Many people ran to this location after the shooting.....why? One of the first police radio responses was to get someone up on the triple underpass and to check out the railyards. The alleged exit wound and violent backward motion of the President's head are more consistent with a shot being fired from the storm drain location than that of a possible sniper location near the east corner of the stockade fence. According to Dr. Charles Chrenshaw, there was what appeared to be a large exit wound on the right rear of the President's head. If the fatal shot was fired from the easternmost area of the fence, would it not make sense that the left side should be missing and not the right?