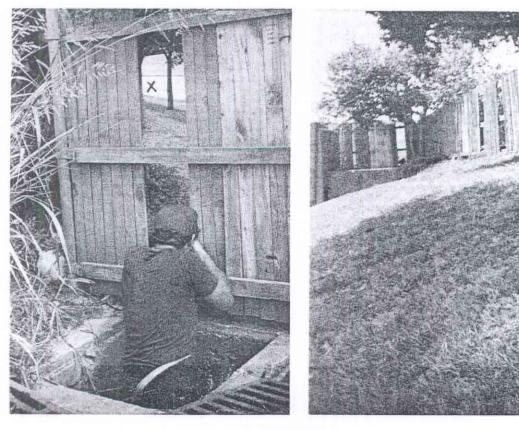

If this is true, then the most perfect angle could have been from the storm drain located at the west end of the wooden stockade fence on the famous grassy knoll.

We watched CNN-TV, and researcher Jack Brazil, send a research team member into the storm sewer system in Dealey Plaza. Many people were unaware of this little known theory. Since then, many hours of research at the grassy knoll have been spent studying the various angles of possible snipers. A rapidly growing conclusion is the storm drain at the end of the stockade fence is a possible angle for the reported damage to the President's head.

Moments after the assassination, a motorcycle policeman was photographed standing on the concrete railing of the railroad overpass. Just a few feet from his location was the storm drain from where the fatal head shot could have been fired. Many people ran to this location after the shooting.....why? One of the first police radio responses was to get someone up on the triple underpass and to check out the railyards. The alleged exit wound and violent backward motion of the President's head are more consistent with a shot being fired from the storm drain location than that of a possible sniper location near the east corner of the stockade fence. According to Dr. Charles Chrenshaw, there was what appeared to be a large exit wound on the right rear of the President's head. If the fatal shot was fired from the easternmost area of the fence, would it not make sense that the left side should be missing and not the right?

The storm drain could have provided an underground escape route leading to the center of Main St. and then to Industrial Blvd.

Many observers watched Jack Brazil and his team of dedicated researchers send a man into the storm sewer system on Elm St. After entering the system, the same man walked out of a nine foot storm sewer pipe that emptied into a drainage ditch of the Trinity River at Industrial Blvd. It took fifty four minutes to go from Elm St. to the exit point, even with debris, blockage and a slight drizzle of rain.

For more information contact Ray Evans P.O. Box 461, Tyler Texas 75710 . PH-(903) 566-2356

THE STORM DRAIN

JACK BRAZIL'S RESEARCH TEAM ENTERS THE STORM SEWER SYSTEM ON ELM ST.

RESEARCH TEAM MEMBER MAKES EXIT OVER 2400 ft. LATER