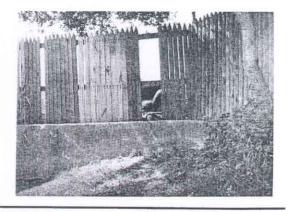

## RECENT PHOTOS TAKEN FROM FREEWAY OVERPASS

Ed Hoffman is a man that claims to have seen a man behind the stockado fence hand a rifle to another man just after the assassination. The rifle, according to Mr. Hoffman, was quickly disassembled and put into a toolbox. The second man, dressed in a railroad worker's uniform, then walked away from the scene toward the train tracks. Mr. Hoffman claims this event took place at the west end of the wooden stockade fence, where the railroad bridge over Eim St. meets the stockade fence. He also states that the rifle was taken apart behind a large railroad switching box, located approximately 20 ft. from the storm drain. Could there be a possible connection of the two areas? If so, could this be where the fatal head shot was fired from? According to Mr. Hoffman, he was parked on the I-35 Freeway overpass west of the grassy knoll and had a direct view of the activities behind the fence. The view is now blocked by a large billboard that was at a much lower elevation on Nov.22,1963.