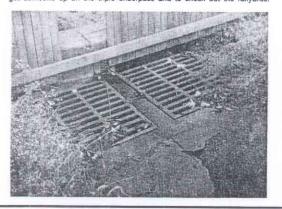

If this is true, then the most perfect angle could have been from the storm drain located at the west end of the wooden stockade fence on the famous grassy knoll.

We watched CNN-TV, and researcher Jack Brazil, send a research team member into the storm sewer system in Dealey Plaza. Many people were unaware of this little known theory. Since then, many hours of research at the grassy knoll have been spent studying the various angles of possible snipers. A rapidly growing conclusion is the storm drain at the end of the stockade fence is a possible angle for the reported damage to the President's head.

The storm drain could have provided an underground escape route leading to the center of Main St. and then to Industrial Blvd.

Many observers watched Jack Brazil and his team of dedicated researchers send a man into the storm sewer system on Elm St. After entering the system, the same man walked out of a nine foot storm sewer pipe that emptied into a drainage ditch of the Trinity River at Industrial Blvd. It took fifty four minutes to go from Elm St. to the exit point, even with debris, blockage and a slight drizzle of rain.