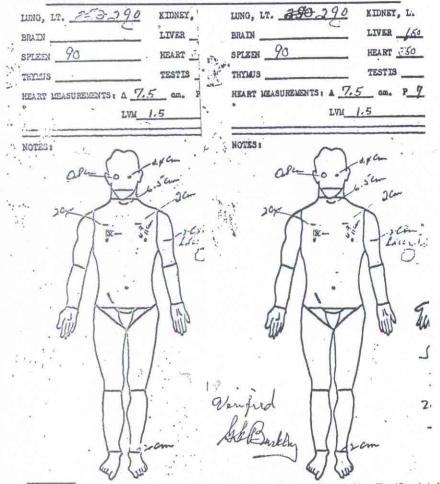

And must I not again ask, is there anything like this in our history or that of any other land considering itself free and civilized?

On the left is an excerpt from the Xerox copy of the "Autopsy Descriptive Sheet" printed by the Commission in CE 397. On the right is the identical section of the "Descriptive Sheet" excerpted from the <u>original</u>, which the Commission never had. Missing from the Commission's copy is the handwritten verification of Admiral Burkley, the President's physician. For the full original "Descriptive Sheet" see p. 310.