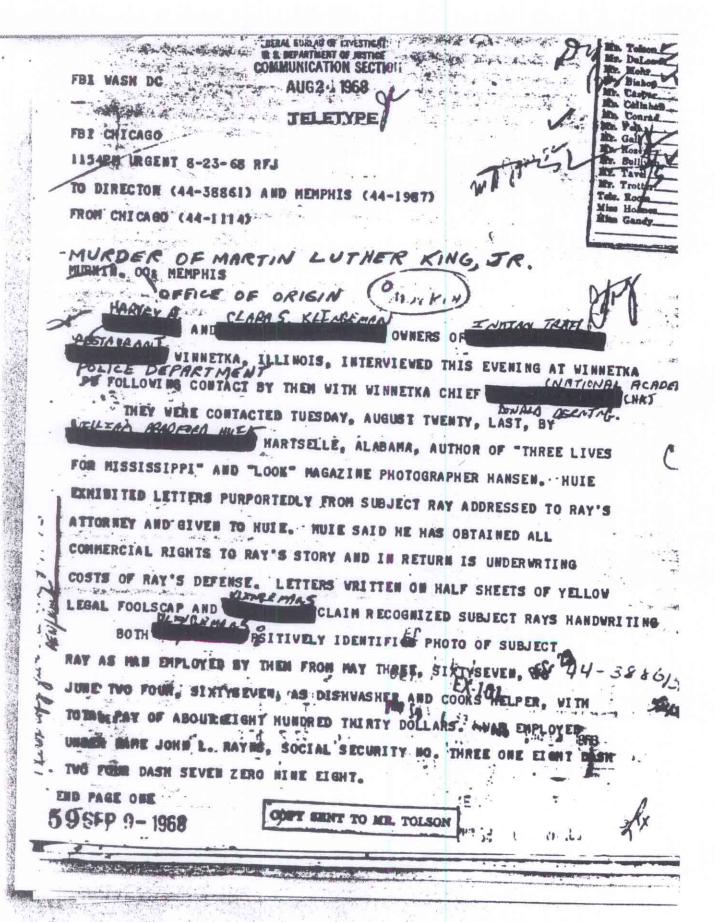

AUTHOR HUIE SHOVED LETTERS FROM RAY TO THE LISTED EMPLOYMENT AT THE RESTRUCTION OLD, LARGE,

WPER CLASS RESTAURANT OF EXCELLENT REPUTATION).

HUTE DESCRIBED METHOD OF ESCAPE OF SUBJECT FROM

JEFFERSON CITY VIA BREAD TRUCK AND CLAIMED RAY WALKED TO CHICAGO,

BECOMING VERY SORE FOOTED.

RECALLS WHEN RAY EMPLOYED

ME MAD SORE AND SWOLLEN LEGS). AFTER BECOMING EMPLOYED, HUTE

AND SORE AND SWOLLEN LEGS). AFTER BECOMING EMPLOYED, HUTE

AND SORE MAY WAS CONTACTED BY CONSPIRATORS WHO THREATENED TO REVEAL

HERE LEGISTITY AND CAUSE HIS RETURN TO PRISON IF HER DID NOT WORK.

PAGE THREE

A Land of the land

14 13

FOR THEM. HUIE SAYS RAY WAS GIVEN TWELVE HUNDRED DOLLARS DURING
INITIAL CONTACTS AND ULTIMATELY WAS PAID FIFTEEN THOUSAND DOLLARS,
BUT WAS TO RECEIVE MORE.

REFERENCE ARE ELDEDERLY, REPUTABLE CITIZENS, WHO ARE WILLING TO
ASSIST BUREAU IN ANY WAY DESIRED.

HUIE OBTAINED PHOTOSTATS OF PAYROLL LEDGERS AND TOOK

MANY PHOTOGRAPHS AT INDIAN TRAIL RESTAURANT AS WELL AS AT RAY'S.

CHICAGO RESIDENCE, ACCORDING TO

CHICAGO CONTINUING INVESTIGATION INCLUDING ADDRESSES MENTIONED.

BUREAU WILL BE KEPT ADVISED.

THE.

SUM

FRE- WACH BE

CC M (mad)