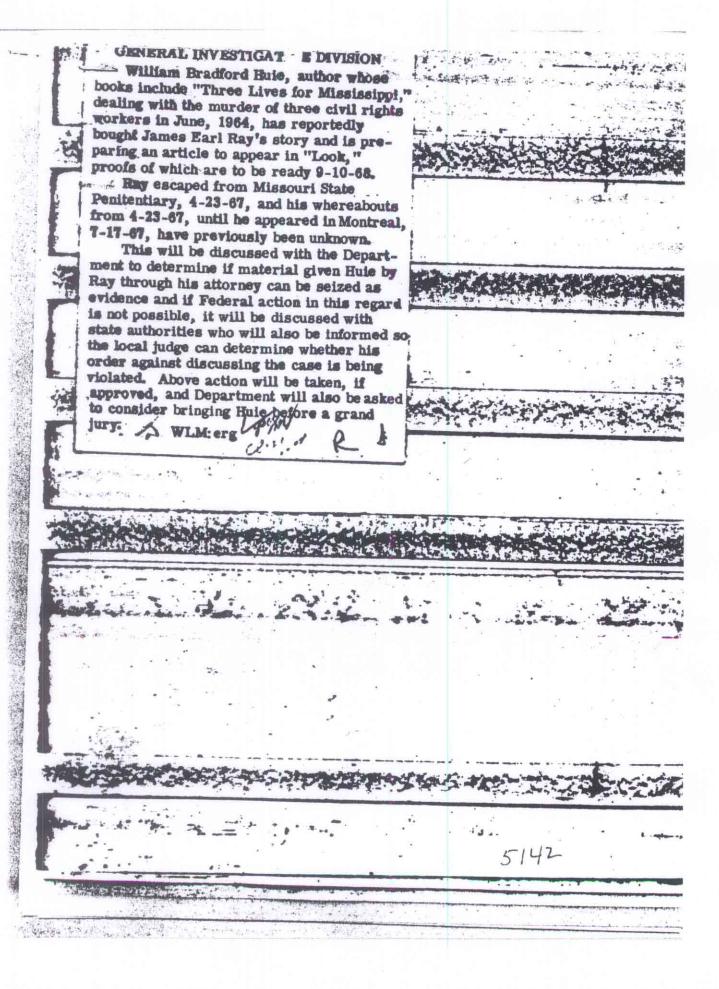

PAGE TWO

1-4-2

BROTHER AND SUBSEQUENTLY MAILED LETTER TO RESTAURANT REQUESTING
PAY DUE BE SENT TO HIS BROTHER IN NORTHBROOK, ILLINOIS.

DID MAIL CHECK WHICH WAS CASHED. ALL PAY CHECKS OBTAINED AND
WILL BE FURNISHED FBI LAB ALONG WITH FORM W DASH FOUR. GAVE LOCAL
ADDRESS OF TWO SEVEN THREE ONE, SHEFFIELD, CHICAGO, BUT CHECK
MAILED TO BROTHER CONTAINS ADDRESS ONE SIX FOUR EIGHT LUNT,
CHICAGO WITH DATE JULY THREE, SIXTYSEVEN.

and the second of the second o

1211

SUBJECT WAS EXCELLENT EMPLOYEE, QUIET, HAD NO FRIENDS
ON VISITORS, BUT RECEIVED THREE OR FOUR PHONE CALLS DURING LAST
WEEK OF EMPLOYMENT FROM PERSON STATING HE WAS BROTHER.

AUTHOR HUIE SHOVED LETTERS FROM RAY TO THE LISTED EMPLOYMENT AT THE RESTRUCTION OLD, LARGE,

WPER CLASS RESTAURANT OF EXCELLENT REPUTATION).

HUTE DESCRIB