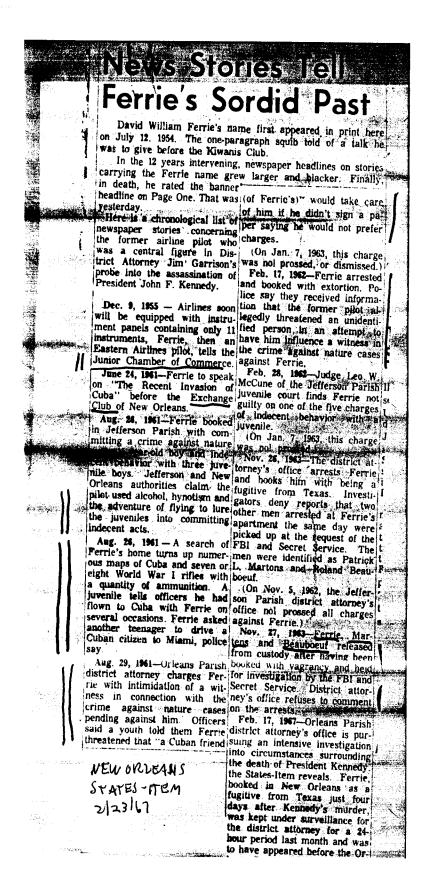

|                                                                                                                 | teans Parish Grand Jury                                          | Sector                                   |
|-----------------------------------------------------------------------------------------------------------------|------------------------------------------------------------------|------------------------------------------|
|                                                                                                                 | Ten us 197-Refue ray is                                          | 2                                        |
|                                                                                                                 | son's chief investigator said in                                 |                                          |
|                                                                                                                 | January the DA's office bas                                      | 1                                        |
|                                                                                                                 | "positively uncovered a plot in                                  |                                          |
|                                                                                                                 | New Orleans to assassinate Ken History                           | -                                        |
|                                                                                                                 | nedy. Supposedly I have been                                     |                                          |
|                                                                                                                 | pegged as the get-away pilot m                                   |                                          |
|                                                                                                                 | an elaborate plot to till Ken-                                   | 1 (Ja                                    |
| a second seco | Rebein 1977 Garmere Dars                                         |                                          |
|                                                                                                                 |                                                                  | 単純な                                      |
|                                                                                                                 | States-Item and The Times Dies                                   | 7                                        |
| and the second secon | and charges that publicity in the                                |                                          |
|                                                                                                                 | case endangered the lives of                                     |                                          |
|                                                                                                                 | of the principals. This is the state                             | 1                                        |
|                                                                                                                 | Feb. 21. 1967-Garrison savs                                      |                                          |
|                                                                                                                 | larrests in his prohe are "monthe                                |                                          |
|                                                                                                                 | AWAY IN AN AN A REAL PROPERTY AND A REAL PROPERTY.               |                                          |
| and the share the second s  | Yesteriay Perrie found dead                                      |                                          |
|                                                                                                                 | and ave, pkwy. Police call the                                   |                                          |
|                                                                                                                 | death "unclassified "                                            |                                          |
|                                                                                                                 | Telay - Corener - reports -find-                                 | N Q                                      |
|                                                                                                                 | ing ruptured blood vessel at                                     |                                          |
|                                                                                                                 | base of Ferrie's brain. He said<br>it caused a hemorrhage Garri- | en e |
|                                                                                                                 | son says he had planned to ar-                                   | 1                                        |
|                                                                                                                 | rest Ferrie next week                                            | 2                                        |