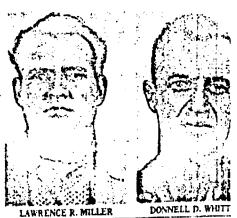

The report also noted Oswald had identified to Elrod another man who had been at the motel meeting after he and Elrod had seen the man being led by law officers through the Dallas jail hallway.

That would be Lawrence Reginald Miller, then 33, who had been arrested Nov. 18, 1963, after a high-speed chase through downtown Dallas. Arrested with him was the driver of the car, Donnell Darius Whitter, then 43. Both were suspects in the theft of military weapons from a National Guard Armory near Terrell.

Miller received four years in the federal penitentiary in Texarkana. He died of acute alcohol intoxication at age 43 and was found in an apartment owned at the time of Kennedy's assassination by Bertha Cheek, a Ruby associate and the sister of Oswald's last landlady, Earlene Roberts.

Whitter was employed by x Ruby as a car mechanic. Evidence compiled by Dallas-based journalist Seth Kantor, Warren attorneys Burt W. Griffin and Leon D. Hubert Jr. and other investigators has long linked Ruby with gun-running activities intended to furnish arms for anti-Castro Cuban groups.

Whitter received a four-year term and was sent to the federal prison hospital in Springfield, Mo. He died in 1991 in Temple.

Despite Whitter's death and the recent release of nearly 1 million pages of assassination-related materials, he remains a restricted subject. The FBI has not granted the National Archives permission to make public a 14page document on Whitter.