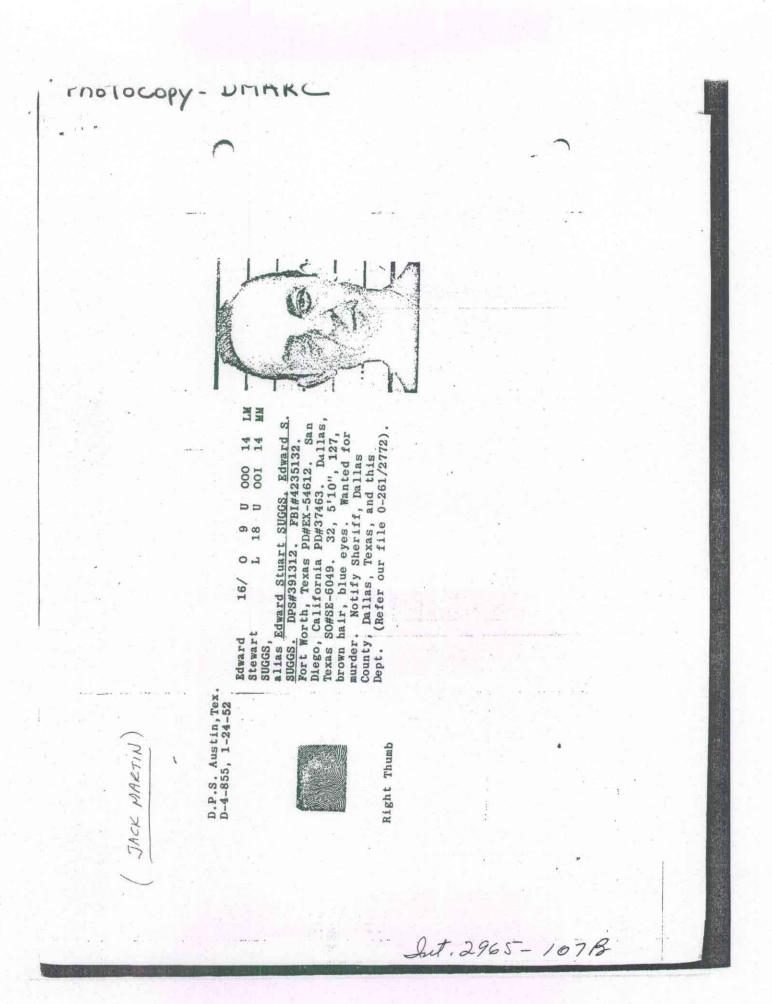

Information has been received from a confidential source that the true name of JACK S. MARTIN is EDWARD STEWART SUGGS who was wanted for murder by the Harris County Sheriff's office on January 24, 1952. The attached report with a picture of SUBJECT has been identified by <u>SERGIO</u> <u>ARCACHA</u> as that of SUBJECT.

The indices of the Dallas County Sheriff disclosed that SUBJECT was arrested on May 16, 1952 for Murder and released to Harris County for prosecution. SUBJECT was released on bond and the murder case dismissed August 14, 1957.

The indices of the Identification Bureau disclosed that SUBJECT was still wanted for the Harris County Murder offense. No other entries could be found under SUBJECT'S name. The Wanted Persons Report has been cancelled on information from the Dallas County Sheriff's Office.