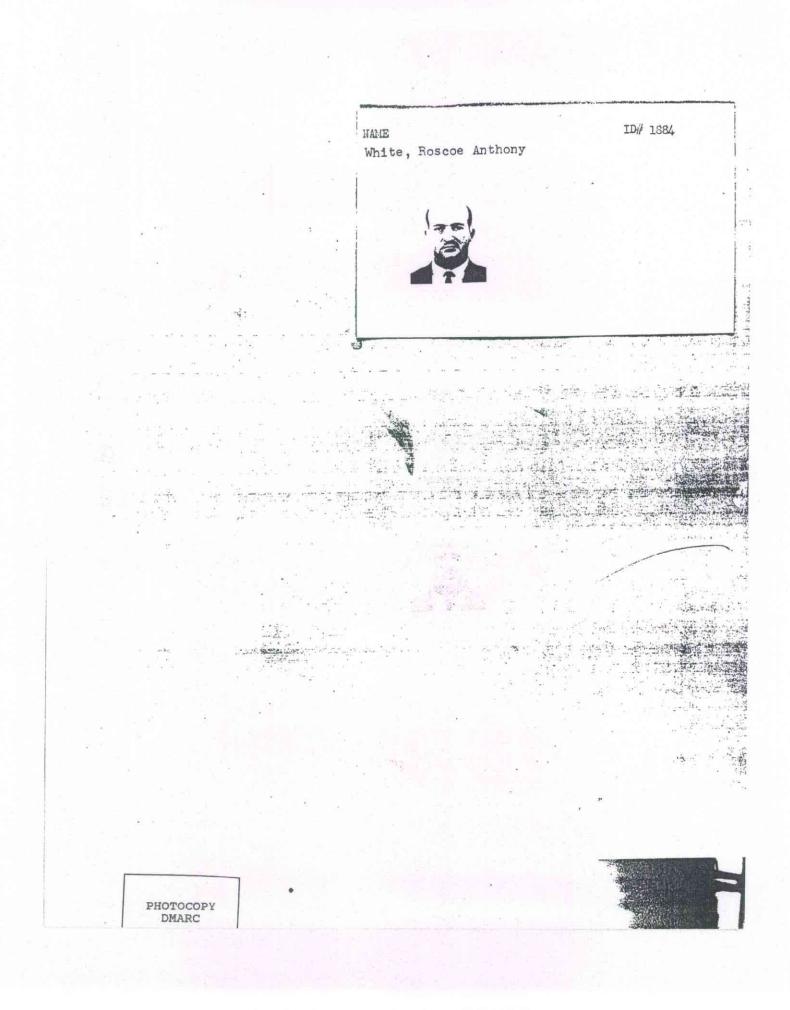

d to RUTH PAINE. SU This vehicle is registered to RUTH PAINE, SUBJECT'S wife, at the above address. (parked in driveway)

A 1954-56 Oldsmobile, color blue and white, Texas 64 license NY-9880. Registration on this vehicle is not available at this time. (parked in front of the house)

Respectfully submitted,

R.W. Westphal, Detective Criminal Intelligence Section

OFFICERS COMMENT: MARINA OSWALD was living with SUBJECT and RUTH PAINE at the time of President Kennedy's assassination.

> An inquiry has been sent to the Texas Department of Public Safety to determine the owner NY-9880.

> > INT 2965-60 - 5



nou ne Ind 100 stal n 50 ertitu Nor that 0 iA 9 64 CHILLING OF POLICE eral Police Science, Attainment, CITY MANAGER 2 35.2 M . . 10-1 PHOTOCOPY DMARC

# DALLAS POLICE ACADEMY

CERTIFICATE



のないないで、

22 November 1963

Captain V. P. Gennamay Special Service Bareau Dallas Polico Department

Thras Lieutonant Jack Revill Griminal Intelligence Section Special Survice Bureau Dellas Polica Department

SUBJECT: TEXAS SCHOOL BOOK DEPOSITORY 411 BIM

2965-19

Sire

The following is a list of the names and addresses of the employees of SUBJECT location.

| 13. J. 2.      |                                                    |