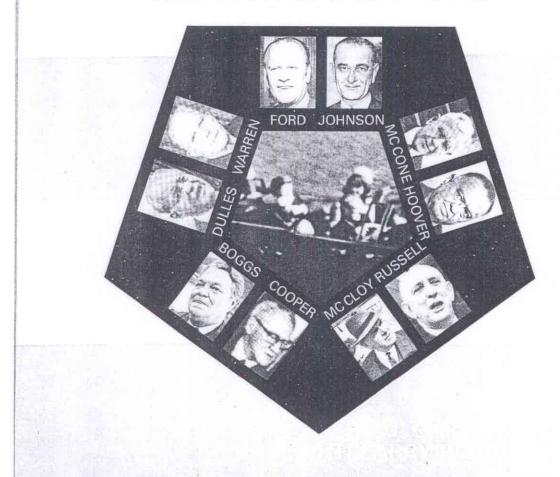

## **COVER-UP**

THE GOVERNMENTAL CONSPIRACY
TO CONCEAL THE FACTS ABOUT THE
PUBLIC EXECUTION OF JOHN KENNEDY



You may order COVER-UP from: COVER-UP
P. O. BOX 722
CLEBURNE, TEXAS 76031

\$10.95 postage paid

## **COVER-UP**

## By J. GARY SHAW with LARRY R. HARRIS

★ Learn of the alteration, mutilation, destruction and suppression of evidence by the authorities in their attempt to conceal the facts about the JFK assassination.

★ Learn of the powerful force responsible for Presi-

dent Kennedy's death.

- ★ Public Execution Learn why, with the many sophisticated methods by which to eliminate JFK, the force responsible for his death elected to brutally gun him down in view of hundreds of onlookers—including Vice-President Lyndon B. Johnson and other elected officials.
- ★ Learn how the precision ambush in Dealey Plaza was carried out, as the authors do what the Warren Commission chose not to do: a