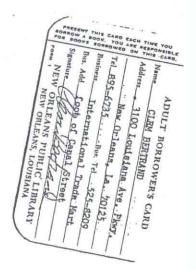

- a. Flight Plan filed by D. FERRIE indicating passengers of Hidell; Lambert and Diaz. Filed 04-08-63
- b. Affidavit of Mrs, Jessie PARKER
- c. Affidavit of Mr. James A. HARDIMAN, Jr.
- d. Statement of Alcysius J. HABIGHORST
- e. Memorandum relating to CLINTON, LOUISANNA & C. COLLINS
- f. Affidavit of CORRIE C. COLLINS
- g. Affidavit of WILLIAM DUNN, Sr.
- h. CLEM BETRAND New Orleans Library Card
- i. Phamphlet and Statement RE: Lee Harvey OSWALD distributing Propaganda literature at U.S.S.Wasp, dated 06-16-63.