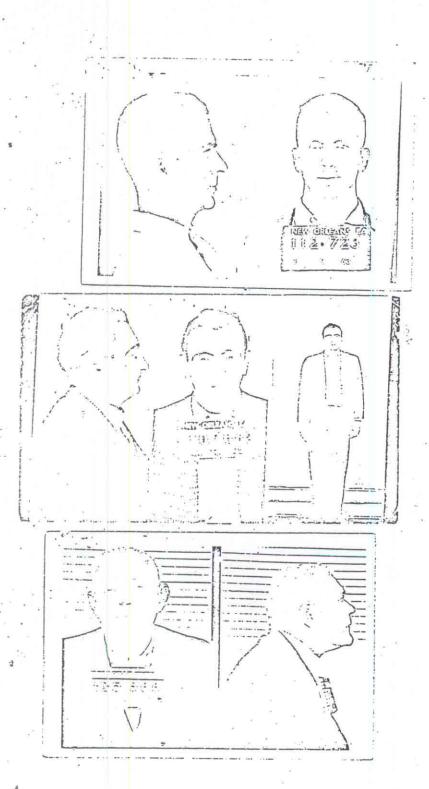

- a. Flight Plan filed by D. FERRIE indicating passengers of Hidell; Lambert and Diaz. Filed 04-08-63
- b. Affidavit of Mrs, Jessie PARKER
- c. Affidavit of Mr. James A. HARDIMAN, Jr.
- d. Statement of Alcysius J. HABIGHORST
- e. Memorandum relating to CLINTON, LOUISANNA & C. COLLINS
- f. Affidavit of CORRIE C. COLLINS
- g. Affidavit of WILLIAM DUNN, Sr.
- h. CLEM BETRAND New Orleans Library Card
- i. Phamphlet and Statement RE: Lee Harvey OSWALD distributing Propaganda literature at U.S.S.Wasp, dated 06-16-63.