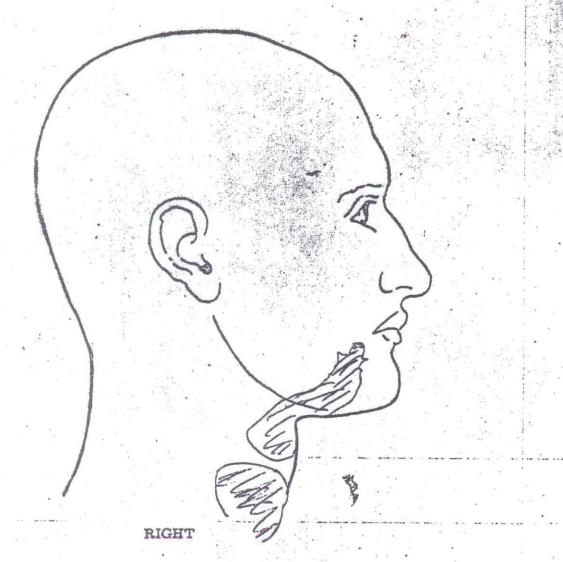

#### . RHAL MARKS AND SCARS

There is a second scar present in the center of the chest and a remote ser report extending to the right axilla measuring 8 inches in lerror is a subured vertical surgical incision present at the base of a ... A subured incision is present in the right chest at the anteres suffacy line. Three needle punctures are present in the precently, some no hemorrhage present surrounding the area. There are - = blood spinffuers present on the palm and dorsum of the right hand. A remote scar is present in the right lateral chest. Sutured incisions are present in the left ente cubital fossa, one that is obliquely directed measuring 2 increase in length, one that is horizontally directed measuring 1 inch in length. There are two sutured incisions present on the medial aspect of the ankle. The superior incision measuring 2 inches in length, the inferior receion measuring 1/4 inch in length. There is an extensive excavating lesion affecting the right side of the face beginning at a point I inch lateral to the right corner of the mouth and 1/2 inch inferior to the right corner of the mouth that measures approximately 3 inches in length. At the superior aspect of this gaping wound there is an abrasion collar that measures 1/8 of an inch in maximum thickness, having brownish discoloration present at the superior margin. Adjacent to this area there is extensive laceration of the soft tissues of the face with a fracturing of the right side of the mandible. A re-approximation of the tissues reveals the laceration to extend to the base of the neck and into the base of the neck with intervening skin unaffected in this area. The second penetrating wound at the base of the neck in the superior aspect of the chest measures 3 inches in length. The missile path is through the external jugular vein and vertebral artery. There is a penetration into the lateral aspect of the base of the neck into the upper thoracic and Tower cervical cord totally severing the lower cervical and upper thoracic cord passing through the spinal column at the level of C7 and Ti into the posterior aspect of the back. The bullet is removed from the posterior aspect of the back, 56 inches superior to the right heel and 55 1/2 inches superior to the left heel, 3 inches to the left of the midline of the spine in the medial aspect of the left scapula. The entrance wound is 61 1/2 inches superior to the right heel and 59 inches superior to the right heel with the head turned and positioned so that the wound in the face corresponds with the path of the missile into the neck and spine. The total thickness from the entrance wound to the posterior aspect of the back is 8 1/2 inches in thickness. The angle of the penetrating wound is approximately 45° from a sagittal plane at an angle from right to left inferiorly and anterior to posteriorly at about a 30° angle with a coronal plane.