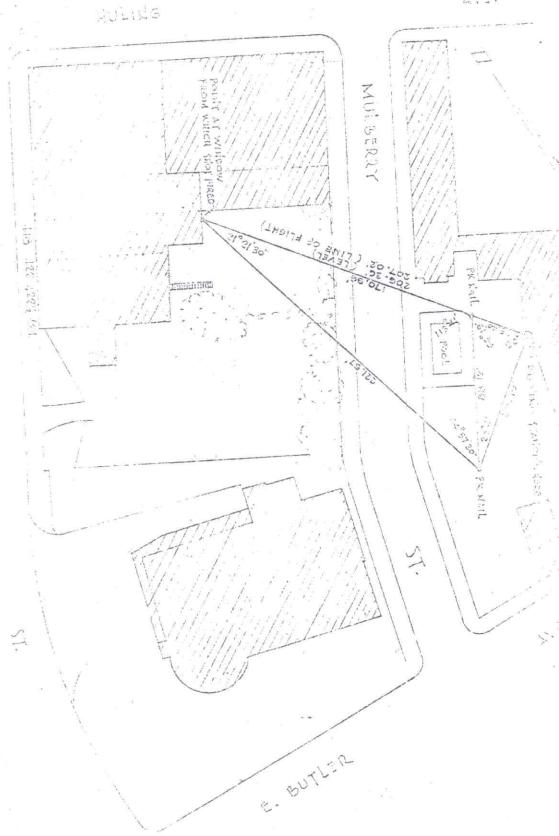

I was shown, BY LTS. ZELINSKI AND HARRISON, THE SPOT WHERE DR. KING WAS STANDING AND THE WINDOW FROM WHICH THE SHOT WAS FIRED AND THAT THE BULLET ENTERED DR. KING AT A POINT 59 INCHES ABOVE THE BALCONY FLOOR OF THE LORRAINE MOTEL, AND THAT THE GUN WAS RESTING ON A POINT ON A WINDOWSILL OF A BUILDING WHICH FRONTS ON SOUTH MAIN STREET AND ACROSS MULBERRY STREET FROM THE LORRAINE MOTEL.

AN ENGINEER'S TRANSIT WAS PLACED OVER THE SPOT WHERE DR. KING WAS SHOT. THE TELESCOPE BEING 59 INCHES FROM THE BALCONY FLOOR, AND THE INSTRUMENT WAS MADE LEYEL.

FROM THIS POSITION TWO TRIANGLES WERE ESTABLISHED, WITH A BASE LINE COMMON TO THE TWO TRIANGLES, ESTABLISHED AND MEASURED. ANGLES WERE TURNED, CHECKED, TURNED AGAIN, AND CHECKED AGAIN AND EVERY EFFORT WAS MADE TO PROVIDE FOR THE UTMOST ACCURACY OF THE CALCULATIONS.

THE LEVEL DISTANCE FROM THE POINT FROM WHICH THE SHOT WAS FIRED TO THE POINT WHERE DR. KING WAS STANDING IS 206.36 FEET. THE DISTANCE ALONG THE FL. GHT OF THE BULLET FROM THE POINT FROM WHICH IT WAS FIRED TO THE POINT WHERE DR. KING WAS STANDING IS 207.02 FEET.

Survey and Plat Exhibit to De STFERMING

MRT FRANK C. HOLLOMAN, DIRECTOR OF FIRE & POLICE APR. L 23, 1968 Page # 2

THE WINDOWSILL OF THE BUILDING FROM WHICH THE SHOT WAS FIRED IS 16.63 FEET HIGHER THAN A POINT 59 INCHES ABOVE THE FLOOR OF THE BALCONY ON WHICH DR. KING WAS STANDING WHEN SHOT.

THOMAS BOILLOT; ENGINEERING AIDE; 24; 7 MONTHS; 2085 LINDEN AVENUE; 278-0504.

CHARLES BROOKS; ENGINEERING AIDE; 18; 5 MONTHS; 4608 McCRORY AVENUE; 685-1223.

I HAVE ATTACHED A SKETCH SHOWING THE TRIANGULATION AS SET UP AT THE SCENE, WITH ANGLES, MEASUREMENTS, AND CALCULATIONS ALSO SHOWN.