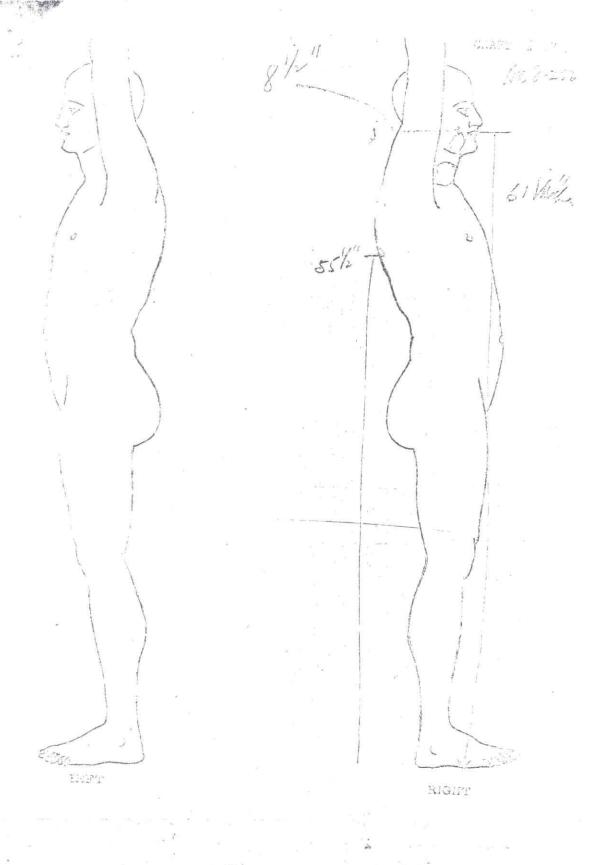

#### . RHAL MARKS AND SCARS

There is a second scar present in the center of the chest and a remote ser report extending to the right axilla measuring 8 inches in lerror is a subured vertical surgical incision present at the base of a ... A subured incision is present in the right chest at the anteres suffacy line. Three needle punctures are present in the precently, some no hemorrhage present surrounding the area. There are - = blood spinffuers present on the palm and dorsum of the right hand. A remote scar is present in the right lateral chest. Sutured incisions are present in the left ente cubital fossa, one that is obliquely directed measuring 2 increase in length, one that is horizontally directed measuring 1 inch in length. There are two sutured incisions present on the medial aspect of the ankle. The superior incision measuring 2 inches in length, the inferior receion measuring 1/4 inch in length. There is an extensive excavating lesion affecting the right side of the face beginning at a point I inch lateral to the right corner of the mouth and 1/2 inch inferior to the right corner of the mouth that measures approximately 3 inches in length. At the superior aspect of this gaping wound there is an abrasion collar that measures 1/8 of an inch in maximum thickness, having brownish discoloration present at the superior margin. Adjacent to this area there is extensive laceration of the soft tissues of the face with a fracturing of the right side of the mandible. A re-approximation of the tissues reveals the laceration to extend to the base of the neck and into the base of the neck with intervening skin unaffected in this area. The second penetrating wound at the base of the neck in the superior aspect of the chest measures 3 inches in length. The missile path is through the external jugular vein and vertebral artery. There is a penetration into the lateral aspect of the base of the neck into the upper thoracic and Tower cervical cord totally severing the lower cervical and upper thoracic cord passing through the spinal column at the level of C7 and Ti into the posterior aspect of the back. The bullet is removed from the posterior aspect of the back, 56 inches superior to the right heel and 55 1/2 inches superior to the left heel, 3 inches to the left of the midline of the spine in the medial aspect of the left scapula. The entrance wound is 61 1/2 inches superior to the right heel and 59 inches superior to the right heel with the head turned and positioned so that the wound in the face corresponds with the path of the missile into the neck and spine. The total thickness from the entrance wound to the posterior aspect of the back is 8 1/2 inches in thickness. The angle of the penetrating wound is approximately 45° from a sagittal plane at an angle from right to left inferiorly and anterior to posteriorly at about a 30° angle with a coronal plane.