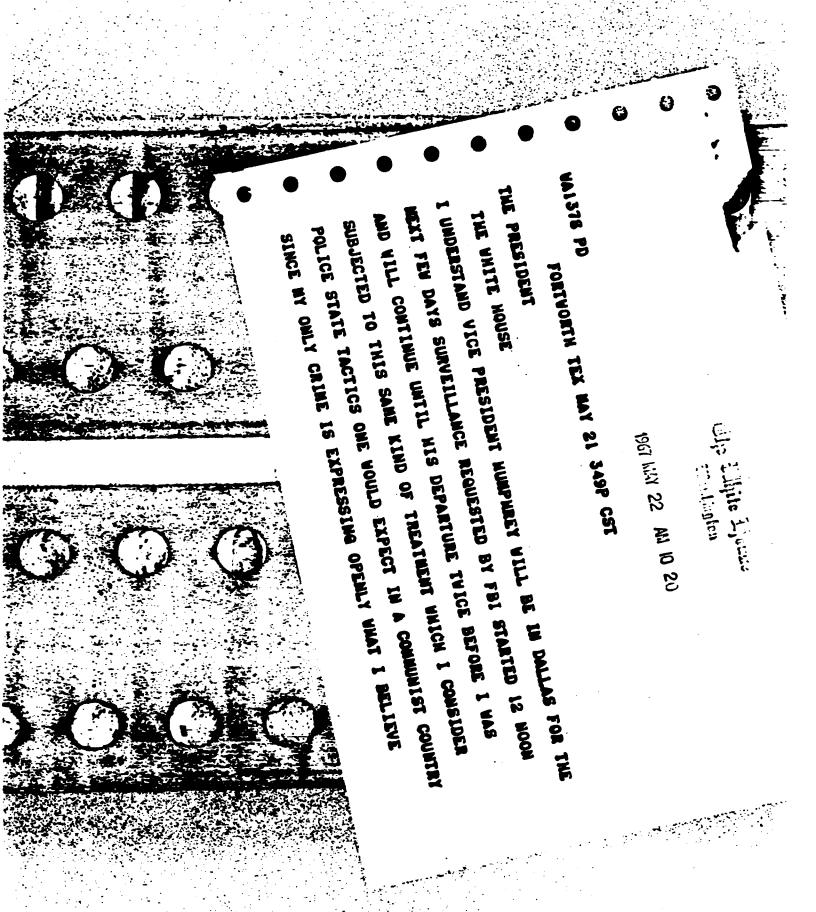

ENCLOSURE

EX-112

REC 105 19733-

MAY 26 1967

RIP

5 4 JUN 7 1967

AMERICA STANDS FOR NATURALLY I DEPLORE AND DEEPLY REGRET
THESE UNNECESSARY STEPS
HARGUERITE C OSVALD 4029 BYERS FT WORTH TEX.

# THE WHITE HOUSE OFFICE

Mr. Cartha DeLoach Assistant to the Director FBI Department of Justice Room 5736

02926

By Messenger

FORM AVAILABLE FROM GRAYARC CO., INC. 862 THIRD AVE., B'KLYN., N. Y. 11232 THIS COPY FOR PERSON ADDRESSED