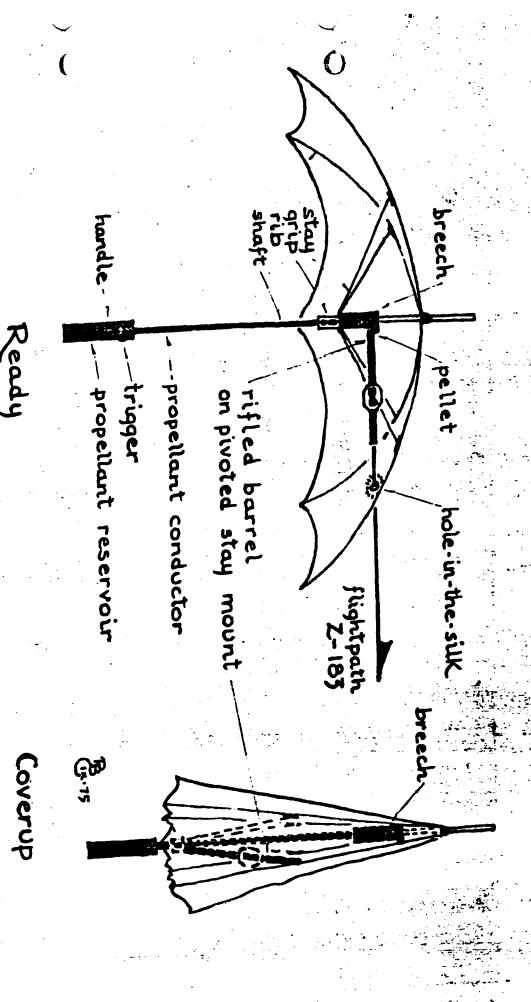

CAUTION

| portotion state, hits to JFK & JBC the part                                         | Nov. 75 two of these on the se constitute of the se |
|-------------------------------------------------------------------------------------|-----------------------------------------------------|
| J's /U/mbrel                                                                        | ( 10 / 18/15)                                       |
| <b>3 3 3 3</b>                                                                      | 140                                                 |
| man                                                                                 |                                                     |
| THE UMBRELLA MAN: Evidence of                                                       | Conspiracy by R B Cutle                             |
|                                                                                     | copies @ \$10.00 = \$                               |
| Crossfire Owner's discount: your copy number:allows (maximum 5)                     | copies @ \$ 9.00 =                                  |
| distributor's price —                                                               | dozen @ \$72.00 =                                   |
| OTHER ITEMS:  Crossfire: Evidence of Conspiracy (1975)                              |                                                     |
| with sale of final 100 copies                                                       | copies @ \$15.00 =                                  |
| Crossfire, embellished into TUM, ceases You, the JuryIn Re: Chappaquiddick (1973)   | esta estado en la composição.<br>Transportação      |
| currently out of print: 100 orders will warrant second printing                     | copies @ \$10.00 =                                  |
| 22x34 Spatial Chart of Northern Half of Dealey Plaza (1971                          | i Argeira.<br>Na grafia                             |
| mailed flat in tube                                                                 | copies @ \$ 5.50 =<br>copies @ \$ 5.00 =            |
| Two Flightpaths: Evidence of Conspiracy (1971)                                      |                                                     |
| with sale of final 100 copies, 100 orders will warrant second printing              | copies @ \$ 7.00 =                                  |
| The Flight of CE 399: Evidence of Conspiracy (1969)                                 |                                                     |
| with sale of final dozen copies, The Flight, condensed into Two Flightpaths, ceases |                                                     |
| condensed into 1 and 7 lightpaths, cosses                                           | subtotal =                                          |
| Na                                                                                  | student/faculty 10% discount =                      |
| Name Street Address                                                                 | TOTAL = \$_                                         |
| City/State and Zip                                                                  | •                                                   |
| fill in blanks and mail with chk/mo payable to                                      |                                                     |