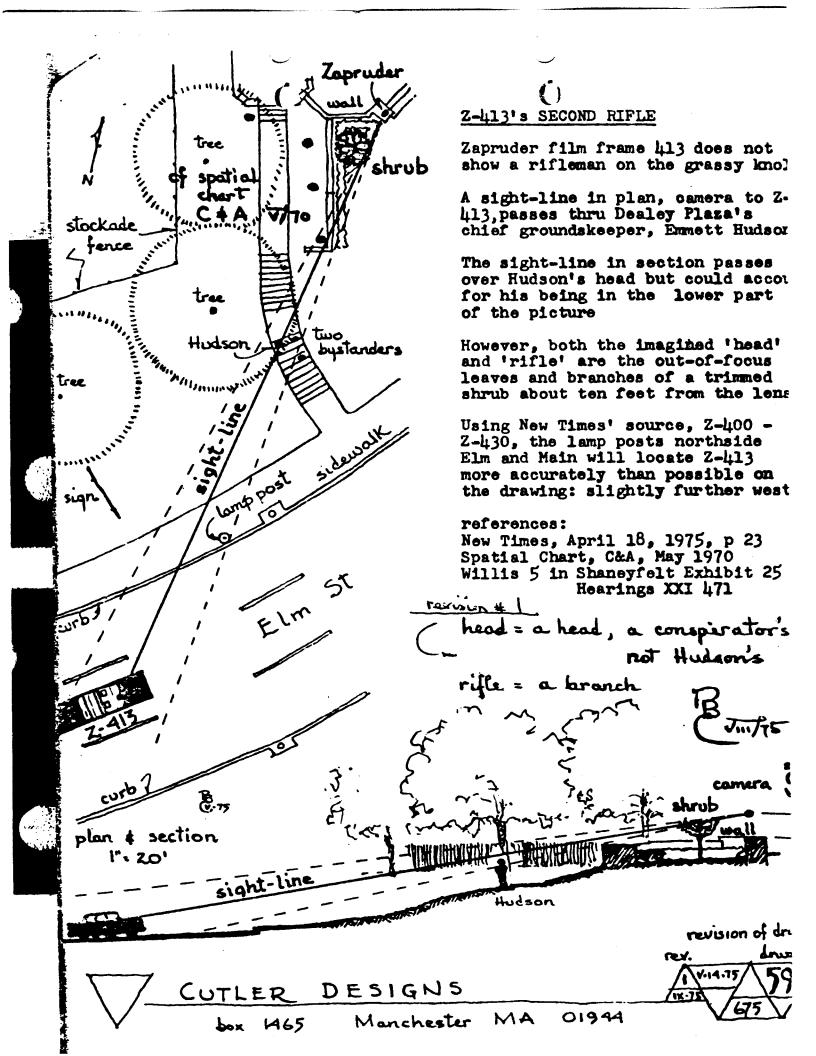

399-like, hard-right to exit the right upper quadrant of the head and propel the pieces of bone to their discovered resting-place on the grass ahead of Z-313 ... fragme would damage the leftside of the head and injure Mrs. Kennedy as well
- 8. Fired from behind the bullet produces the same reaction the early aut mobile safety-belts did: a backward head-snap .... it is to prevent t injury that automobiles are now equipped with head-rests ... JFK's ba brace held his lower body just as these seat-belts did and the backwa head-snap is clearly seen on the film...his body follows downward an to his left .... the moving limousine (9 mph) enhances this view pass at right angles to the lens of Zapruder's camera
- 9. Left-flank cyclists splattered on leftside uniform, helmet & windscre

CAUTION





| portotion state, hits to JFK & JBC the part                                         | Nov. 75 two of these on the se constitute of the se |
|-------------------------------------------------------------------------------------|-----------------------------------------------------|
| J's /U/mbrel                                                                        | ( 10 / 18/15)                                       |
| <b>3 3 3 3</b>                                                                      | 140                                                 |
| man                                                                                 |                                                     |
| THE UMBRELLA MAN: Evidence of                                                       |