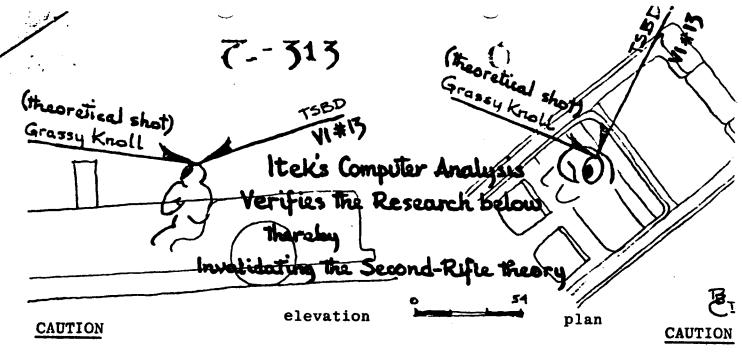

JFK's head and body reactions to the head shot - Z-313 - as seen on the Zapruder film are NOT the result of a shot fired from the grassy knoll ahead of the limousine .... this theoretical, overly-simplified solution is based neither on the physical facts nor on the available medical evidence .... any attempt to re-open the investigation into this assassinatic cannot afford to be accused of sloppy wishful thinking lest it be damned as before .... kooks parlaying their sensationalistic hogwash for dollars

- 1. The wound of entry is high on the back of the head
- 2. The wound of exit is in the upper right quadrant of the head
- 3. There is no damage to the leftside of the head

CAUTION

- 4. There is no damage to Mrs. Kennedy in direct line with a shot from al 5. There were pieces of the skull picked up on the infield grass next to
- Elm's southside storm sewer inlet .... 37 yards ahead to the left of Either shot, being an off-center, glancing, almost tangental blow to top of the head will produce a spin to the head:
  - ...fired from ahead the bullet spins the head to its right turning the face around toward the camera
  - ...fired from behind the bullet spins the head in the opposite direct as seen on the film
- 7. Fired from ahead the bullet must zig, CE 399-like, hard-right to exit the right upper quadrant of the head and propel the pieces of bone to their discovered resting-place on the grass ahead of Z-313 ... fragme would damage the leftside of the head and injure Mrs. Kennedy as well
- 8. Fired from behind the bullet produces the same reaction the early aut mobile safety-belts did: a backward head-snap .... it is to prevent t injury that automobiles are now equipped with head-rests ... JFK's ba brace held his lower body just as these seat-belts did and the backwa head-snap is clearly seen on the film...his body follows downward an to his left .... the moving limousine (9 mph) enhances this view pass at right angles to the lens of Zapruder's camera
- 9. Left-flank cyclists splattered on leftside uniform, helmet & windscre