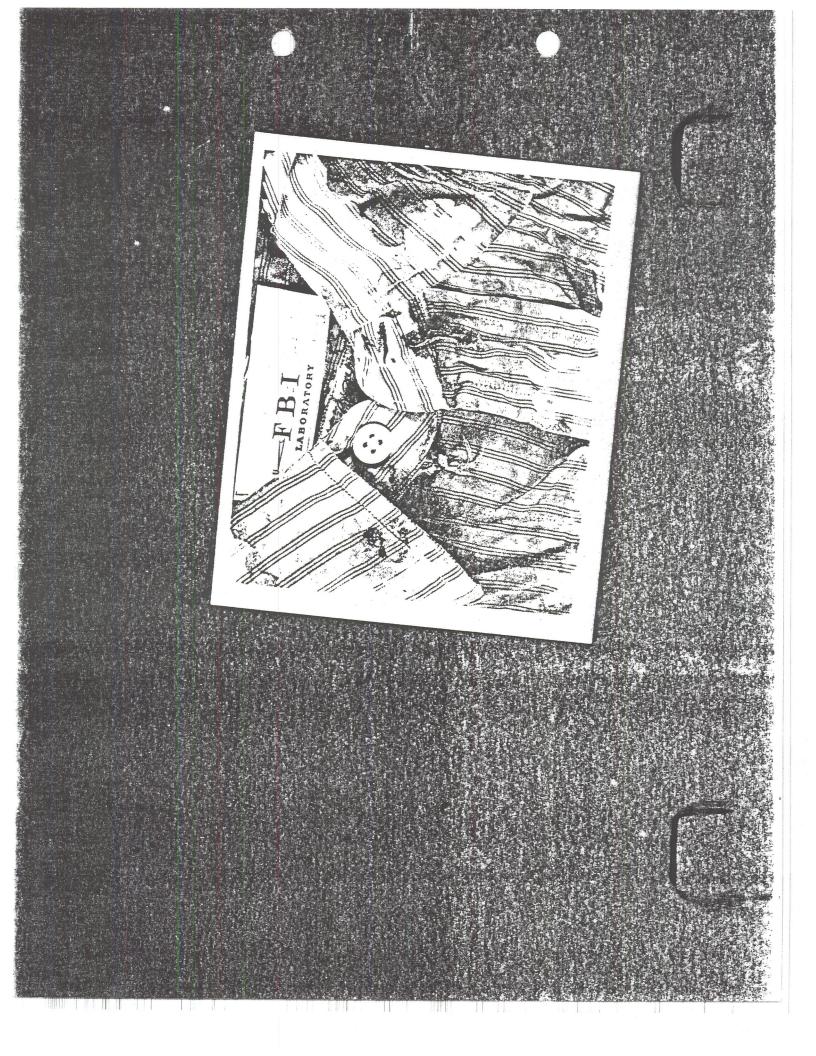

SEAL OF<br>THE DEPARTMENT \$ 3.00 EACH                                  |
| GSA CHARGE                                                                                        |
| TOTAL CHARGE                                                                                      |
|                                                                                                   |
| , or by United States money order, or                                                             |
| tates Dostage stamps will get be seened                                                           |
| tates. Postage stamps will not be accepted.                                                       |
|                                                                                                   |

T

TT

T