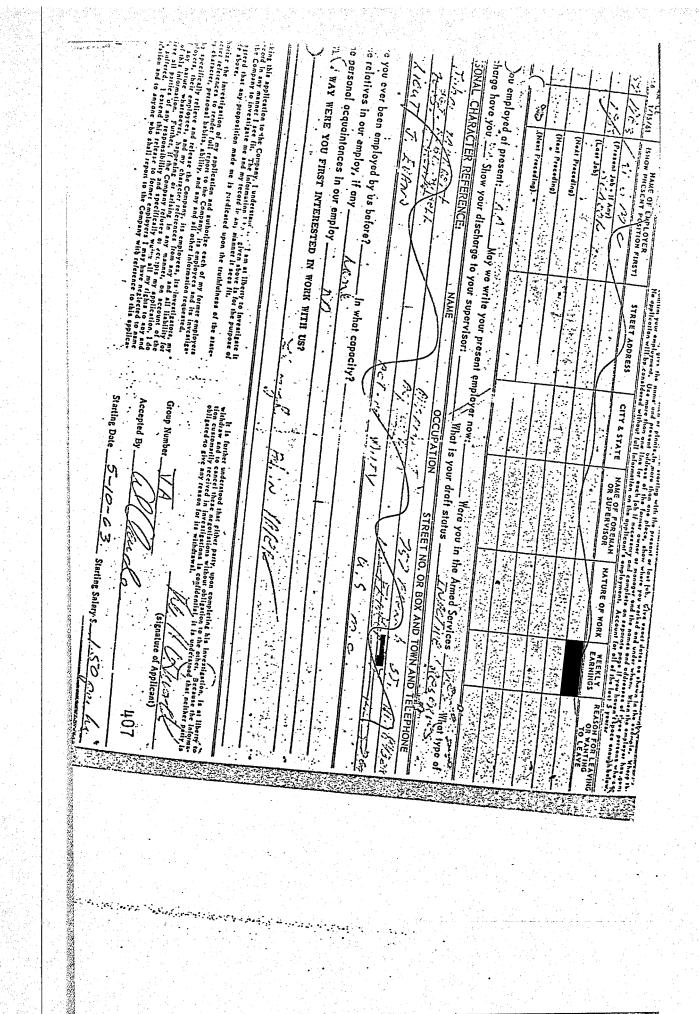

On the morning of Saturday, 11-23-63, called at the William B. Reily Coffee Co., Inc., 640 Magazine St., New Orleans, and jointly interviewed Mr. William I. Monahan, Vice President in charge of finance, and Mr. William B. Reily III, Vice President in charge of operations. Neither remembered Lee Harvey Oswald. They furnished the employment file with reference to Oswald which contained the following listed items:

Retail Credit Company - Character - Financial Report Application for Employment

Both were photostated and copies were obtained for our use. The Retail Credit Company - Character - Financial Report under Item 27, reflects as

Page 5 **CO-**2-34,030 November 30, 1963 On the Application for Employment form, it reflects that Lee Harvey Oswald, Social Security No. 133-51-3937, 757 French St., telephone number HU 8-4326, attended Beau gard Grammar School and Warren Easten High School, New Orleans, graduating from War Easton in 1959. On the reverse of the application it reflects that from 1959 to 1963 he was in the U. S. Marine Corps and prior to 1959 in school. Under Personal Character Reference, he listed the following names: John Murrett, pharmacist, 757 French St., HU 8-4326 W. S. Oswald, retired, 138 Elmeer St., VE 5-7869 The appre is lined through, and the following name inserted Set. Robtle Hidell, active duty, USMC Lieut. J Davans, active duty, USIAC Both forms have been photostated and they are listed as attachments to this report, as well as Form W-4, Employee's Withholding Exemption Certificate, dated 5-10-63, and a form, Safety Instructions to Employees, dated 5-21-63, signed by Lee Harvey Oswald. Records of the Reily Co. reflected that a William Stout Oswald, 700 Division St. Metairie, La., a teacher at Metairie Grammar School, had been employed by the Reily Co. the previous two summers as a route salesman. Various papers pertaining to his employment with the company were photostated and photostats furnished this office. They can be referred to for details, Further, that Robert Oswald, 811 Giuffrias Ave., Metairie, employed by J. J. Krebs & Sons, Surveyors, a brother of William Stout Oswald, had signed a Standard Coffee Company, Inc., Employee's Bond, on 4-23-63, as surety for William Stout Oswald. Mr. Monahan, a former FBI Agent, stated that Jules J. Oswald, 8908 Westgate, Metairie, home phone 721-4340, had been employed by the company for the past 20 years in the IEM Department and that Mr. Oswald had been attending a school in New York and should have returned to New Orleans on the night of 11-22-63. It was learned that Charles Joseph LeBlanc, maintenance man and Oswald's supervisor, It was learned that charles coseph lebland, maintenance man and uswald's supervisor, William B. Reily Coffee Co., Inc., worked to some extent with Lee Harvey Oswald. He was interviewed on 11-23-63 and stated the subject was very arrogant, did not do his work properly, and never associated with any of his fellow employees. According to Work property; and never associated with any of his relief employees. According to 'Mr. LeBlanc, during coffee breaks employees of the coffee company would usually go to the Crescent City Garage, which is located next to the coffee company. He said Oswald would also go but all he ever saw him do was to read the gun magazines at the It was learned that Mr. E. C. Barbe, Jr. was one of Oswald's supervisors at the coffee company. He was interviewed and he said that in connection with his duties, Oswald was required to keep written records in their Oil and Grease Maintenan ce Book. From this book he obtained and furnished the writer with seven pages of handwriting and handprinting of Oswald. 407 handen verderlichten auch vorsten versten versten der Bergensten versten der Staten auch versten der Bergen vor