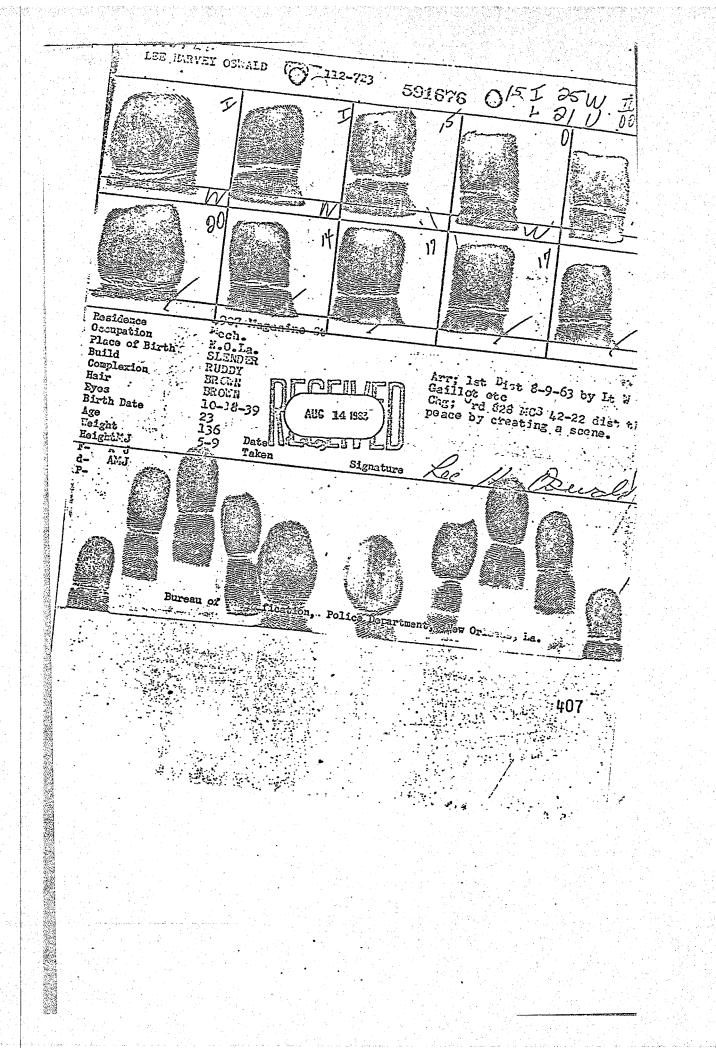

0315 cc-2-34,030 RECORD OF Correspondence, Reports Ros Las Earvey Cowald Dominents, Telephone Conversations, Oral Interviews and conversations Assassination of President Date & Time Received: 12-9-63 Received by: eod Received from: New Orleans (via CO Mail) Comments (Frief surrary of Document conversation, etc.) Lee H. Oswald : while · Activities of livina Ner Orleans M/R New Orleans 12-3-63 (22 pages) Summarizing much of the investigation conducted by the NO office Attachments: Retail Credit Report Application for Employment Covers of "The Shooters' Book of Guns" List of Members, FPC Copy of receipt signed by Bringuier & Géraci Basic Pamphlets -Crime against Cuba r\*Lit. List - Prices - FPCC (Dallas)
FPCC appl. form stamped A. J. Hidell \*Window envelope bearing ret add Box 877 Austia \*Pamphlet of FPCC entitled Drums of Nar (Dallas) Photos.fingerprint card Lee Harvey Oswald Photos. fingerprint card James Abner Haydel TBI transcript of crim record \*\* Copy Lee H. Oswald W2 Form dtd 5-10-63 T Sasety Instr. To Employ \*\* List of Names dtd 10-3-61 attached to two eoples of news, items TE FPCC appearing in Clarion-Leffer 15 344 Not attached when indexed (111) \* Not attached when indexed (111) Information Passed for Action to: \*\* Attached but not listed allas 407 No Action Necessary n ten selen en 1974 ten en selen van ten beste tente gester de selen tente de selen besterigten telen selen se

During this interview SA Gerrets had determined that Lee Harvey Oswald had been as-signed FBI No. 327 925 D and that his fingerprints had been contributed by the U.S. Marine Corps on 10-24-56 under the name of Lee Harvey Oswald. This information, along with other information, was furnished SA Steuart, Dallas, by LD phone at 12:35 P. M.