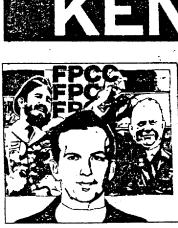

Again, was this bureneratic incompet-ence-or something more sinister?

sinister? Oswald slipped from sight until April 1963, when the PBI discovered he was a supporter of the Pair Piary500 Cuba Committee, a group of

Law all the all strains of the grade of Ogaal, exclusion of

pro-Castro activists with Communics sympathies. Now the file was be-latedly reopened, Gawaid was tracted to New Orleans, where he has set himself the task of forming a loca: branch of the FPCC.

### as a stockboy 🗉

as a sluctway Given Oswald's beck ground, this should not have been surprising. But because striving in 'New Orleans Oswald had tried to join an anti-Castro stoup of Cuban exiles. On September 28, 1963, he turned up in the Soviet Embassy in Mexico City. Mexico, asking for a visa to caller Cuba. The visa was refused. "But Owaid spent some of the turne there in con-