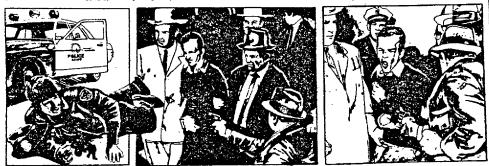

2. 1. 2. 1

shot by Jack Ruby After Kennedy assessmention, a police patrol man

# LEE HARVEY OSWALD was twenty-four years old when lack Ruby stepped out of the crowd

Oswald's death, fike his alleged crime, was played out on

Oswald's death, the his alleged crime, was played out on the world's television. He was killed on Sunday, November 24, 1963, in the basement of the Dallas police building, because Ruby, a local nightclub owner, wished to spare Jacqueline Konnedy. The grief which would be caused by a prolonged trial. It was an appropriately public finale. For Lee Harvey Os-wald, the Warren Com-mission concluded, had "sought for himself a place in history."

the first-floor lunchroom. At 1230 according to the Warren Commission. Oswald fired three whote stilling President Kennedy. He then returned home to his lodgings in the Oak Citijj district of Dollas.

According to his land-lady, Mrs. Earlene Roberts, he arrived

NEXT, SUNDAY: The mystery deaths of vital witnesses

ಿ \_\_\_\_\_\_ ಸ್ಟಿತ್ನಿ ಸಾಗ್ರೆ ಸಂಪಾದ ಸೇಹಾ ವಿಶಾ ಸ್ಪಾರ್ಣಕ್ಕೆ ದಿನ ಸಾಗ್ರೆ ಜೀಕ್ರಾಮಾಣಕರ್ಶಿ -14 . 19 200 Lock for 20 LT 10 10 100 - 100 100

EU

shortly siterwards. Then a Dailes police patrol car arrived at the house, and pulled away what a police car was lodgings has never been explained. Pcriticularly, as at that moment nob od y knew where

explained. Perticularly so at that moments obody, knew where crowed by the sub-ports of the Dalias-ports of the Dalias-ports of the Dalias ports would not have going attention. The locate them. Dalias police contacted officer was cruising on his police contacted officer was cruised officer was cru

but died of cancer three series later. Ruby was known to bail the police of Dallas. The series of the series is a series of the series was a series of the series was a series of the se