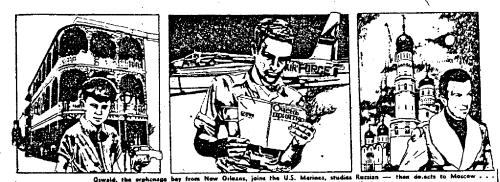

long before affairs death

to let Oswald carry on unumpeded. to let Oesseld carri on numpede. Judge for yourself. This is how it happened. Oswald was born on October 18, 1939, in New Orieans, short'w after this father died. He evenually ended up in blas mother could no longer cope. In October, 1956, aged 17. he enlisted in the US Marines and trained as a radar technician. A year later he was sent to Jaron where he year later he was sent to Jaron where he visition which arrived U2 recousistance flights. In September, 1959 three months before his sch ed all ed discharge, "Counter the discharge," "Stability, this, implier the was granted an ether one uces. It was oo\_ that no

in Russia

And only three fays after returning. Oswald saied to Europe On October 12, 1959, he turned up at the Soviet Consulate in Helsnich, Finland, asking for a visa to enter the USSR The Soviet

cow on October 16. He already knew the language, having learned Rusage having isomed Rus-sian during his time at the U2 base. He announced his intention to seek Soviet citized-stip. The Russians were suspicious of a US radar expert arriving out of the blue, and refused.

The bulk, and refused. Oswald then attempted suicide-bulk he alashed only one wrist. When he scoorered hes wather to be a second bulk with the scoorered hes with the scoorered hes the scoorer his American citizenship, handed in his passport, and said he would give his mul-tary secrets to the Soviets. The Russians. decided to let him stay. In January, 1966, Oswald, the radar expert tor, started work in a

help this happen? Oswald returned to the USA in June, 1962. He was not alone — he had married Marina Prissatova the year before. She had been living in Minsk with her uncle, HgA Prissatova--a colonel in the M V D, Russia's secret police. The behaviour of the OS and 'Soviet authorf-ties over the repatria-tion of Oswald is odd, to say the least. Here were a confessed

one checked the grounds for Oswald's departure. He said his mother had been injured in an acci-dent at work. In fact she was still in work when he re-turned to the USA.

A new life

visa to enter the USSE. The request was gran-ted forty-sight bours later. C14 experts were asked by the Warred Commission "if, such promptness was usual, No, they reported. Ge-ting a Russian vita nyr-maily took much longer. Cowald airive in Mos-

Minsk electronica fac-tory. tory. In May, 1968, at the height of the Eisen-hower . Kruschev peace taiks, the Russans shot down their lirst 02 spy plane. The world's pre-mier peace summit crashed with the plane. Did Oswald's informa-tion to the Russians help this happen?