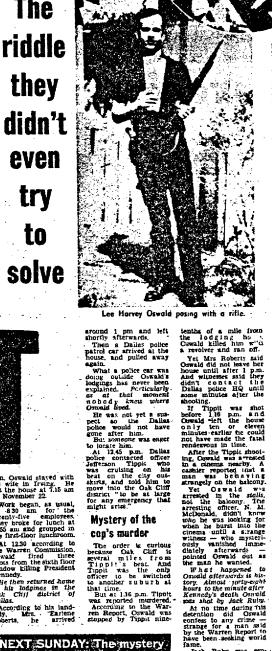

# LEE HARVEY OSWALD was twenty-four years old when lack Ruby stepped out of the crowd

Oswald's death, fike his alleged crime, was played out on

Oswald's death, the his alleged crime, was played out on the world's television. He was killed on Sunday, November 24, 1963, in the basement of the Dallas police building, because Ruby, a local nightclub owner, wished to spare Jacqueline Konnedy. The grief which would be caused by a prolonged trial. It was an appropriately public finale. For Lee Harvey Os-wald, the Warren Com-mission concluded, had "sought for himself a place in history."