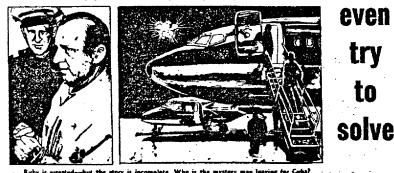

BUNDAY MIRROR OCTOBER 16, 1977

PAGE 19 Section 1

back in U.S. he compaigne Cuba, see neets top Russian, then arrives at Dallas.

plata. Who is the mystery man loaving for Cuba?

wrecked a global peace summit, and a close rela-tive of a top secret police official And they