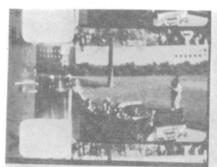

PHOTOGRAPH FROM ZAPRUDER FILM





PHOTOGRAPH THROUGH RIFLE SCOPE

| DISTANCE | TO STATION C 153.8 FT.       |
|----------|------------------------------|
| DISTANCE | TO RIFLE IN WINDOW 190.8 FT. |
| ANGLE TO | RIFLE IN WINDOW 20°11'       |
| DISTANCE | TO OVERPASS 334.0 FT.        |
|          | OVERPASS +0°26'              |

FRAME 225



PHOTOGRAPH FROM ZAPRUDER FILM



PHOTOGRAPH FROM RE-ENACTMENT



PHOTOGRAPH THROUGH RIFLE SCOPE

| DISTANCE TO STATION C       | . 151.4 FT. |
|-----------------------------|-------------|
| DISTANCE TO RIFLE IN WINDOW |             |
| ANGLE TO RIFLE IN WINDOW    |             |
| DISTANCE TO OVERPASS        | 336.4 FT.   |
| ANGLE TO OVERPASS           |             |

FRAME 222