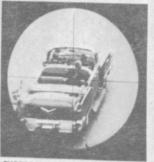

PHOTOGRAPH FROM ZAPRUDER FILM

PHOTOGRAPH THROUGH RIFLE SCOPE

| DISTANCE | TO STATION C 153.8 FT.       |
|----------|------------------------------|
| DISTANCE | TO RIFLE IN WINDOW 190.8 FT. |
| ANGLE TO | RIFLE IN WINDOW 20°11'       |
| DISTANCE | TO OVERPASS 334.0 FT.        |
|          | OVERPASS +0°26'              |