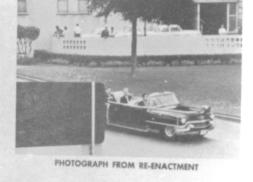

FRAME 225

PHOTOGRAPH FROM ZAPRUDER FILM

PHOTOGRAPH FROM RE-ENACTMENT

PHOTOGRAPH THROUGH RIFLE SCOPE

| DISTANCE TO STATION C       | . 151.4 FT. |
|-----------------------------|-------------|
| DISTANCE TO RIFLE IN WINDOW |             |
| ANGLE TO RIFLE IN WINDOW    |             |
| DISTANCE TO OVERPASS        | 336.4 FT.   |
| ANGLE TO OVERPASS           |             |