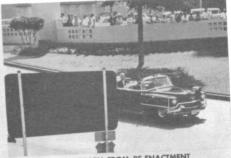

FRAME 222

FRAME 225

PHOTOGRAPH FROM ZAPRUDER FILM

PHOTOGRAPH FROM RE-ENACTMENT

PHOTOGRAPH THROUGH RIFLE SCOPE

| DISTANCE TO STATION C       | . 151.4 FT. |
|-----------------------------|-------------|
| DISTANCE TO RIFLE IN WINDOW |             |
| ANGLE TO RIFLE IN WINDOW    |             |
| DISTANCE TO OVERPASS        | 336.4 FT.   |
| ANGLE TO OVERPASS           |             |