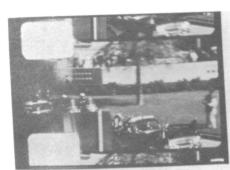

PHOTOGRAPH FROM ZAPRUDER FILM

PHOTOGRAPH THROUGH RIFLE SCOPE

| DISTANCE | TO STATION C 153.8 FT.       |
|----------|------------------------------|
| DISTANCE | TO RIFLE IN WINDOW 190.8 FT. |
| ANGLE TO | RIFLE IN WINDOW 20°11'       |
| DISTANCE | TO OVERPASS 334.0 FT.        |
|          | OVERPASS +0°26'              |