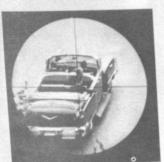

PHOTOGRAPH FROM ZAPRUDER FILM

PHOTOGRAPH THROUGH RIFLE SCOPE

| DISTANCE | TO STATION C 153.8 FT.       |
|----------|------------------------------|
| DISTANCE | TO RIFLE IN WINDOW 190.8 FT. |
| ANGLE TO | RIFLE IN WINDOW 20°11'       |
| DISTANCE | TO OVERPASS 334.0 FT.        |
|          | OVERPASS +0°26'              |