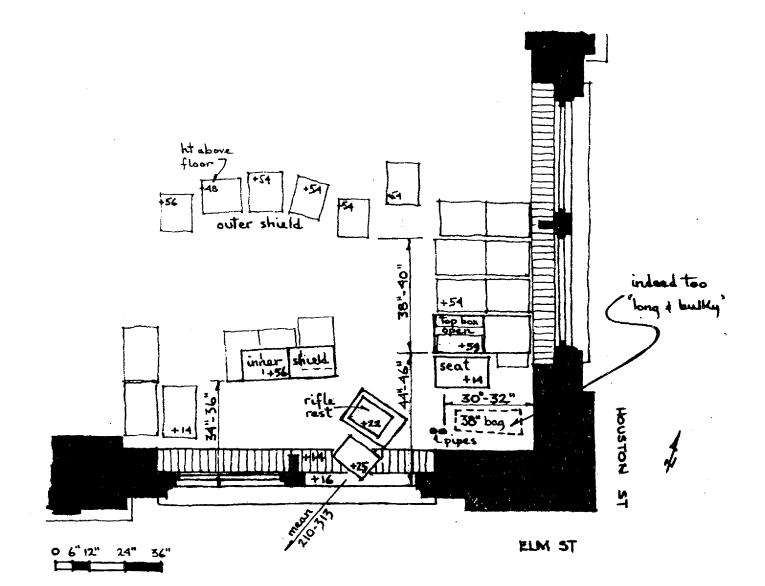

Notes on Drawing #2 : The Assassin's Nest

- 1. The plan is a compilation of information contained in the Warren Report and Exhibits, vols XVII & XXII particularly; dimensions of boxes as given and known dimensions of wood and brickwork have been fundamental to the piecing together.
- 2. Heights above the floor are given by a number with a plus sign.
- 3. 'mean 210-313' indicates the mean direction between the two positions of JFK as determined by the Zapruder frame numbers and located on the plot plan of Dealey Plaza drawn by Robt H West for the FBI.
- 4. Distances to the boxes are measured from the outside face of the wood window sill; this is 4" from the outside of the brick around the win-dows and 12" from the inside face of the same 16" brick wall.
- 5. The length of the paper bag in Exhibit 1304, WR 132, is about 38"; the location where the bag was found is shown dotted in Exhibit 1302, WR 139. The plan shows a space of about 32" between the pipe and the eastwall; this simply is not large enough for the bag, the cover of 'long and bulky package' in which Oswald smuggled the rifle into the building that morning.
- 6. Exhibit 887, WR 99, shows a re-enactment of Oswald's firing position at the window. The stand-in's left foot is next to the pipes but his right knee, leg and foot take up spaces occupied by the seat box and the pile behind it. There is not room for a would-be assassin to be comfortable enough to aim carefully and fire accurately within the arrangement of boxes as shown in the Exhibits. This suggests that if the rifle were fired from this window it may have been blanks as diversion or possible the bullet that missed the limousine and wounded by-stander Téague on Main St.
- 7. Fig 2-3, Life-Itek Kennedy Assassination Film Analysis, indicates 5.5' (66") for the distance to the inner shield boxes. The plan shows that a distance of 2.5'-3.0' (30"-36", allowing for a variation because of the difficulty in locating these boxes accurately) is more likely to be correct. Fig 2-3 also shows a dimension of  $4.6^{\circ}$  (55") for the height of the boxes above the window sill. The plan indicates this dimension is closer to  $3 \cdot 3^{\circ}$  (40"): sill at +16 and innershield box top at +56. The open box flap at +59 could not have been photographed by Dillard because of its location behind the brickwall relative to his camera.
- It is the writer's suggestion that these figures indicate another look at the facelike pattern in the Dillard film especially may be pertinent.