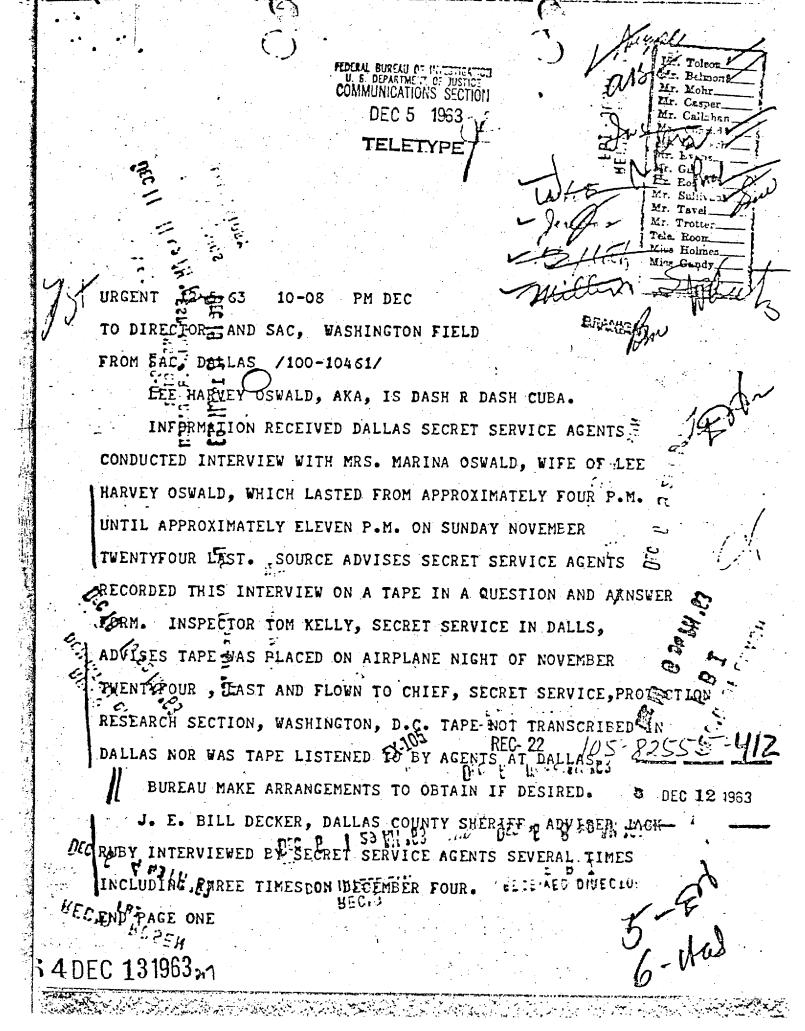

PAGE TWO DL 100-10461

WHILE EMPLOYEES FROM EXHIBIT SECTION WERE GATHERING

DATA FOR THE PREPARATION OF CHARTS AND SCALE MODELS, UNDER

SUPERVISION OF INSPECTOR GAUTHIER, AT THE SITE OF ASSASSINATION

AND THE PÂUCE WHERE OSWALD WAS KILLED IN THE POLICE DEPARTMENT