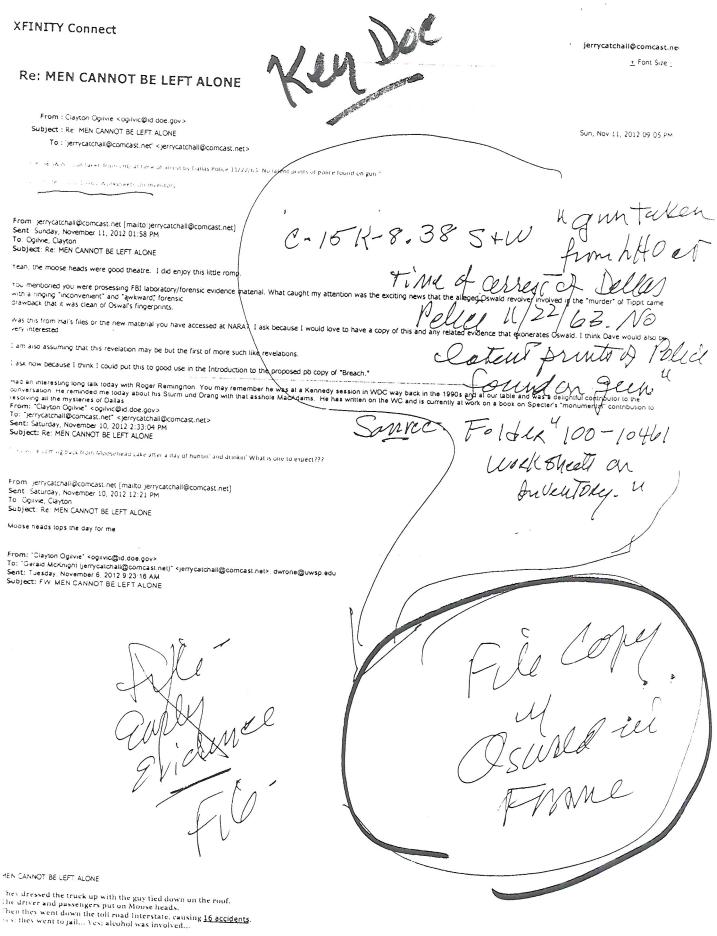

## Page 1 of 2

They dressed the truck up with the guy tied down on the roof. The driver and passengers put on Moose heads. Then they went down the toll road Interstate, causing <u>16 accidents</u>. Yes; they went to jail... Yes; alcohol was involved...

## XFINITY Connect

Page 1 of 2

TTML & CALL A CLAREN A CLAREN A CLAREN A CLAREN AND A CLAREN AND A CLAREN AND A CLAREN A CLAR roposed pb copy of "Breach." one to expect??? was at a Kennedy session in WDC way back in the 1990s and at our table and was a delightful contributor to the MacAdams. He has written on the WC and is currently at work on a book on Specier's "monumerity" contribution to dwrone@uwsp edu Whit prints of police found on gun." C-15-K-8.38 S+W 5 ~ MANC Foldra "100-10461 Work Sheet on fudentakes u "Am taken Im hto er Sun, Nov 11, 2012 09:05 PM jerrycatchall@comcast.ne + Font Size :