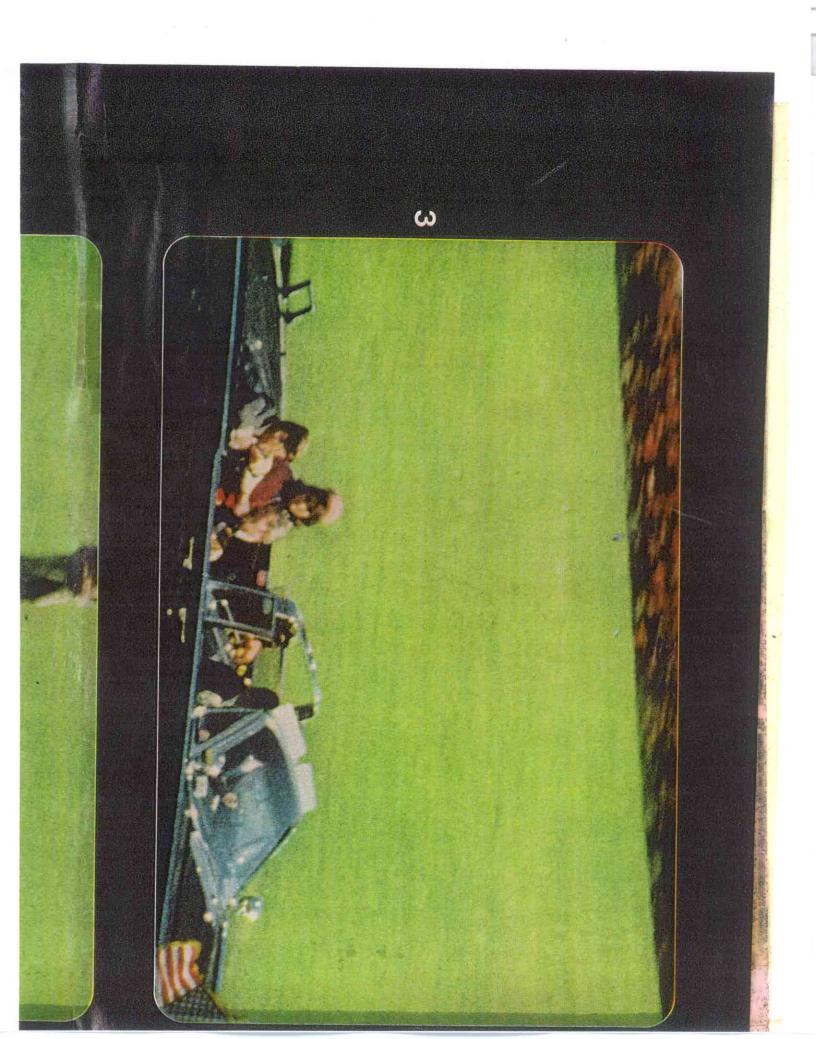

N

3

2. President Kennedy elutched his hands to his throat. The commission determined that a bullet had entered the back of his neck and ripped through the lower front portion of his throat. They believe the wound would not necessarily have been lethal.

sion believe the governor was struck by the same bullet that had emerged from the President's throat, and that Oswald's second bullet missed. Connally, however, believes he was hit by the second bullet. He told the commission he heard a shot and turned to his right to see if Kennedy was all right.