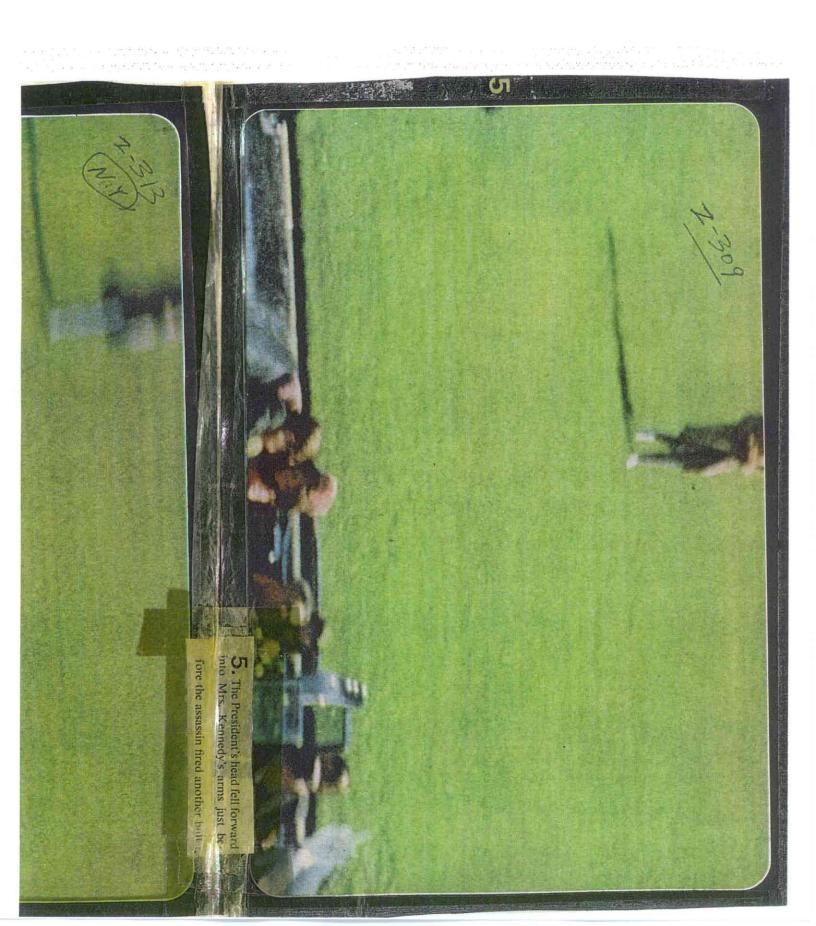

crucher sequence is shown in relation pages are taken from the film. The er of this issue and on the next four gested. The color pictures on the covsaw the wounds had originally sugnot from in front as the doctors who three bullets had been fired from After a painstaking analysis of the film the commission concluded that striking the President. strip of 8-mm color movie film taken evidence to come before the Warpage and described below by number frames beginning on the opposite above and behind the President, and by a bystander while the bullets were ren Commission was an eight-second One of the most important pieces of