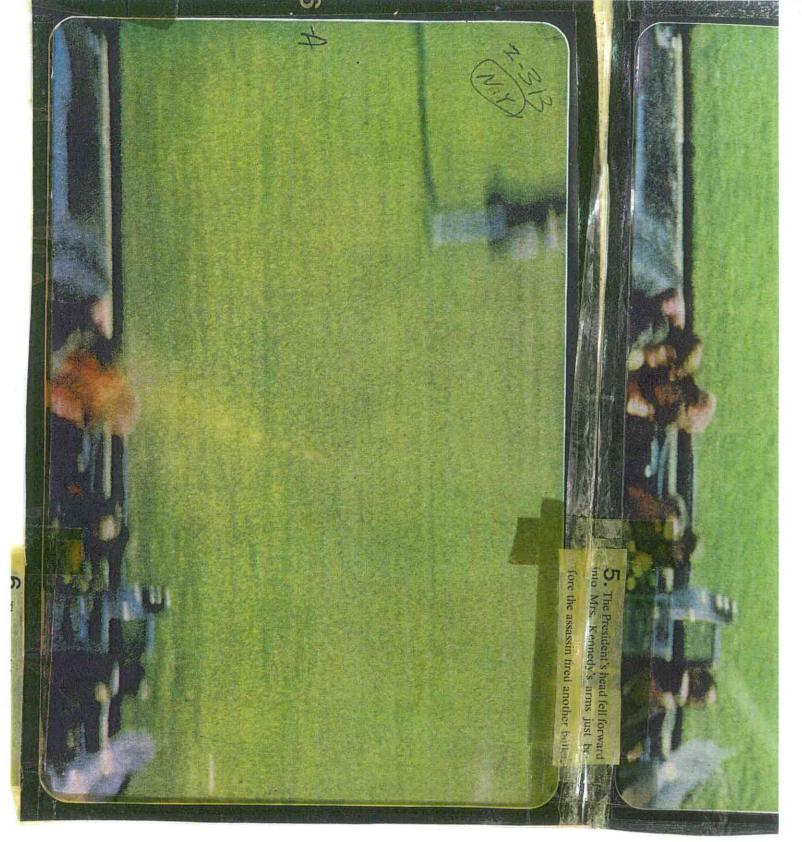

crucher sequence is shown in relation pages are taken from the film. The er of this issue and on the next four gested. The color pictures on the covsaw the wounds had originally sugnot from in front as the doctors who three bullets had been fired from After a painstaking analysis of the film the commission concluded that striking the President. strip of 8-mm color movie film taken evidence to come before the Warpage and described below by number frames beginning on the opposite above and behind the President, and by a bystander while the bullets were ren Commission was an eight-second One of the most important pieces of