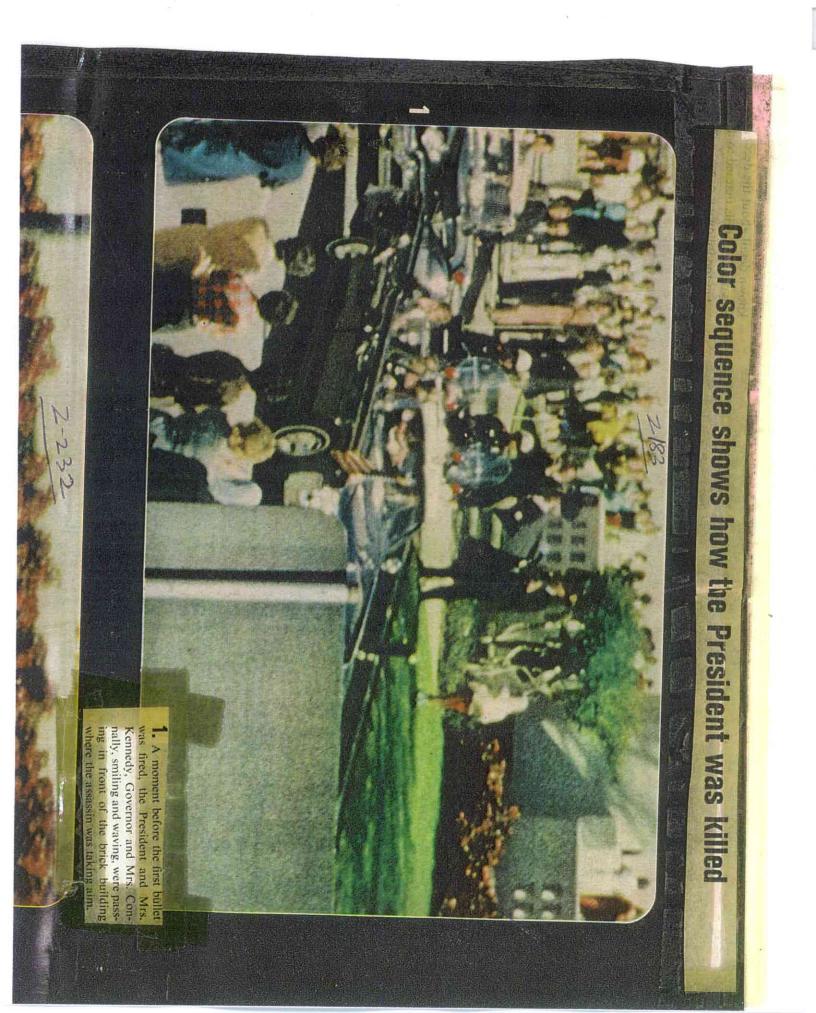

crucher sequence is shown in relation pages are taken from the film. The er of this issue and on the next four gested. The color pictures on the covsaw the wounds had originally sugnot from in front as the doctors who three bullets had been fired from After a painstaking analysis of the film the commission concluded that striking the President. strip of 8-mm color movie film taken evidence to come before the Warpage and described below by number frames beginning on the opposite above and behind the President, and by a bystander while the bullets were ren Commission was an eight-second One of the most important pieces of

N

3

2. President Kennedy elutched his hands to his throat. The commission determined that a bullet had entered the back of his neck and ripped through the lower front portion of his throat. They believe the wound would not necessarily have been lethal.