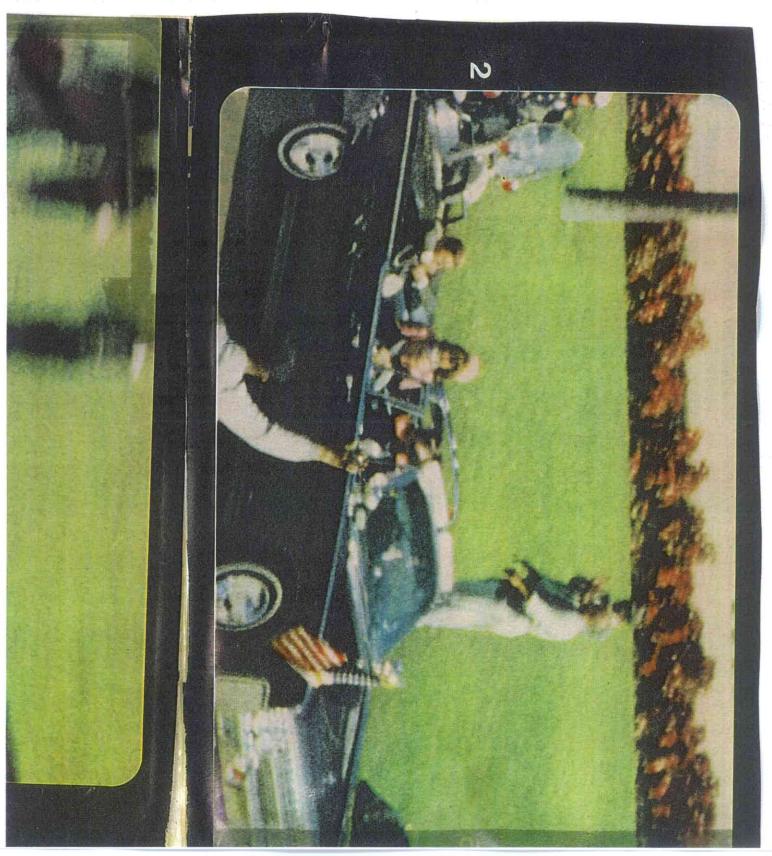

sion believe the governor was struck by the same bullet that had emerged from the President's throat, and that Oswald's second bullet missed. Connally, however, believes he was hit by the second bullet. He told the commission he heard a shot and turned to his right to see if Kennedy was all right.