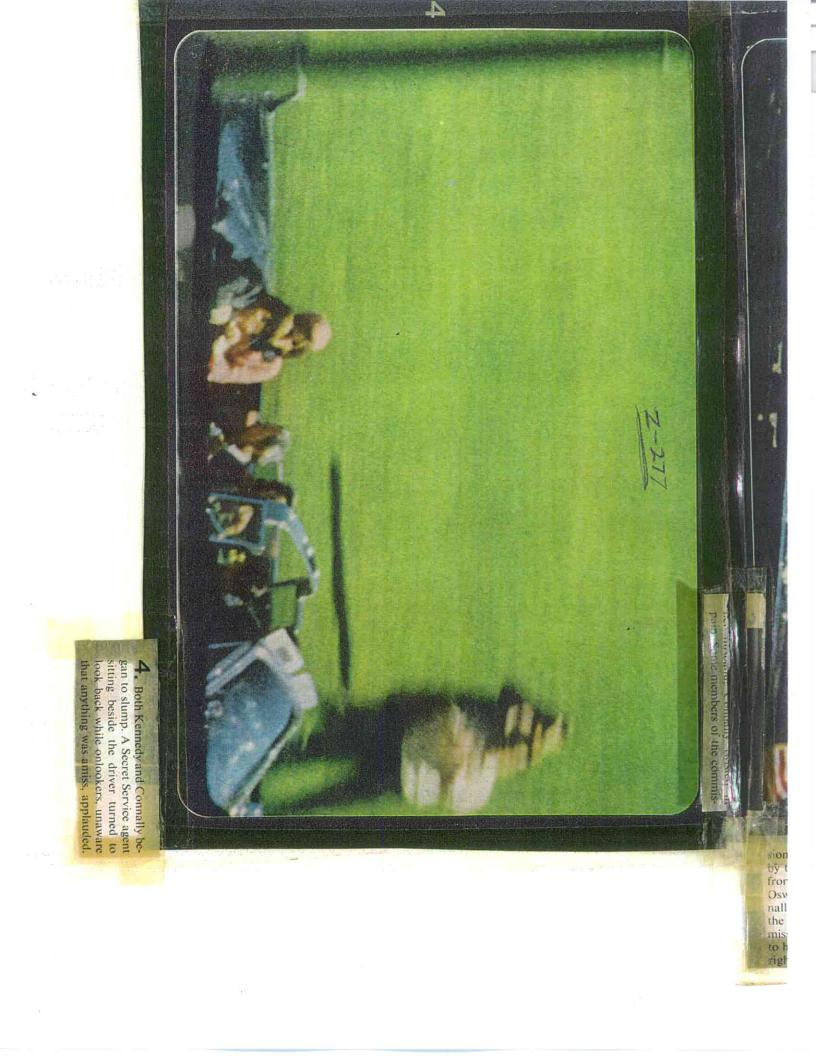

crucher sequence is shown in relation pages are taken from the film. The er of this issue and on the next four gested. The color pictures on the covsaw the wounds had originally sugnot from in front as the doctors who three bullets had been fired from After a painstaking analysis of the film the commission concluded that striking the President. strip of 8-mm color movie film taken evidence to come before the Warpage and described below by number frames beginning on the opposite above and behind the President, and by a bystander while the bullets were ren Commission was an eight-second One of the most important pieces of

sion believe the governor was struck by the same bullet that had emerged from the President's throat, and that Oswald's second bullet missed. Connally, however, believes he was hit by the second bullet. He told the commission he heard a shot and turned to his right to see if Kennedy was all right.