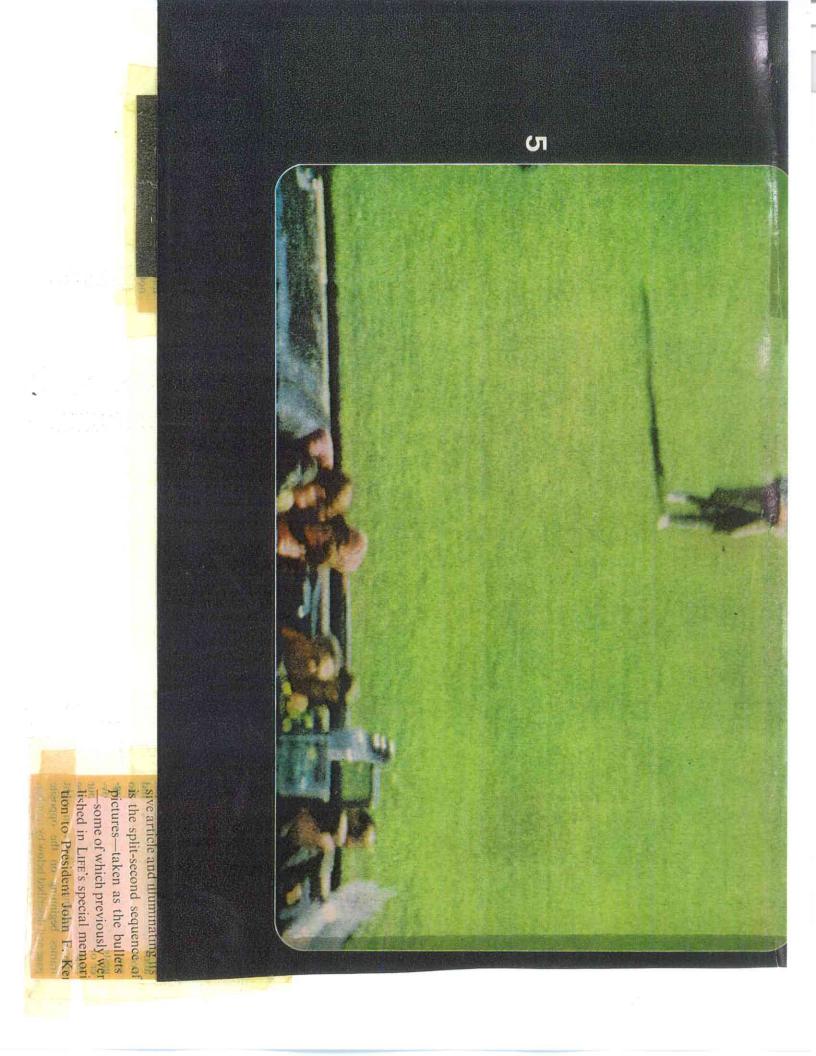

crucher sequence is shown in relation pages are taken from the film. The er of this issue and on the next four gested. The color pictures on the covsaw the wounds had originally sugnot from in front as the doctors who three bullets had been fired from After a painstaking analysis of the film the commission concluded that striking the President. strip of 8-mm color movie film taken evidence to come before the Warpage and described below by number frames beginning on the opposite above and behind the President, and by a bystander while the bullets were ren Commission was an eight-second One of the most important pieces of