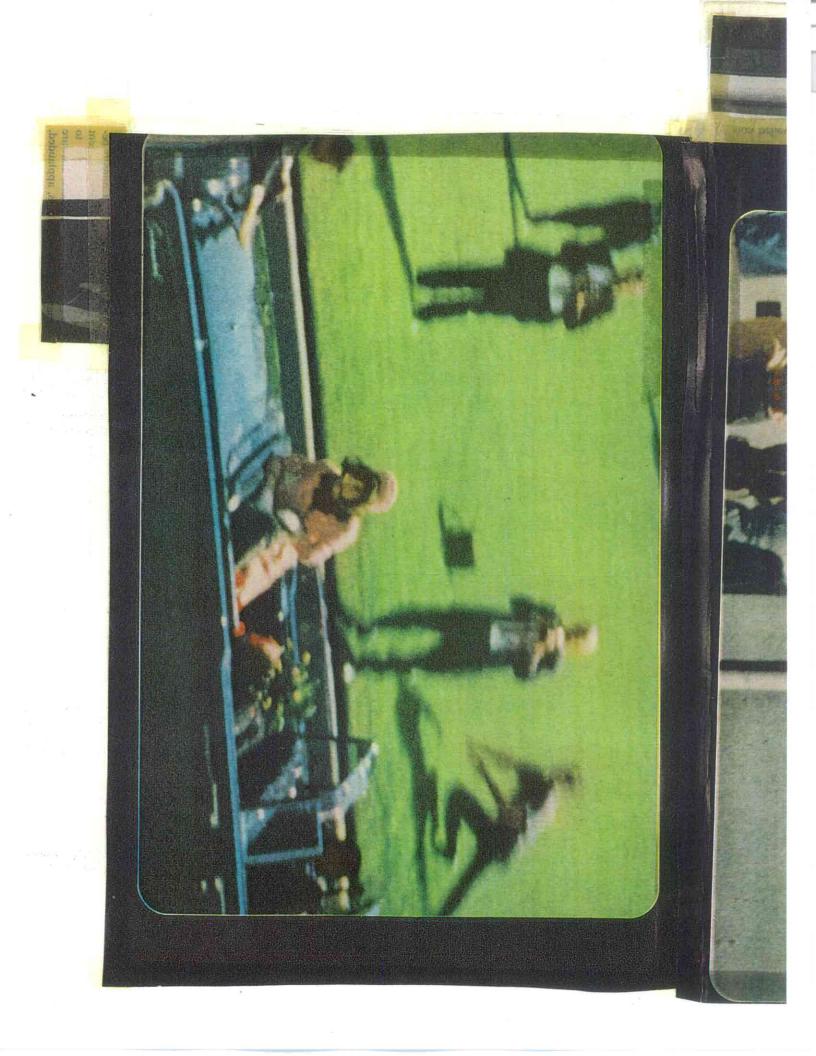

N

3

2. President Kennedy elutched his hands to his throat. The commission determined that a bullet had entered the back of his neck and ripped through the lower front portion of his throat. They believe the wound would not necessarily have been lethal.