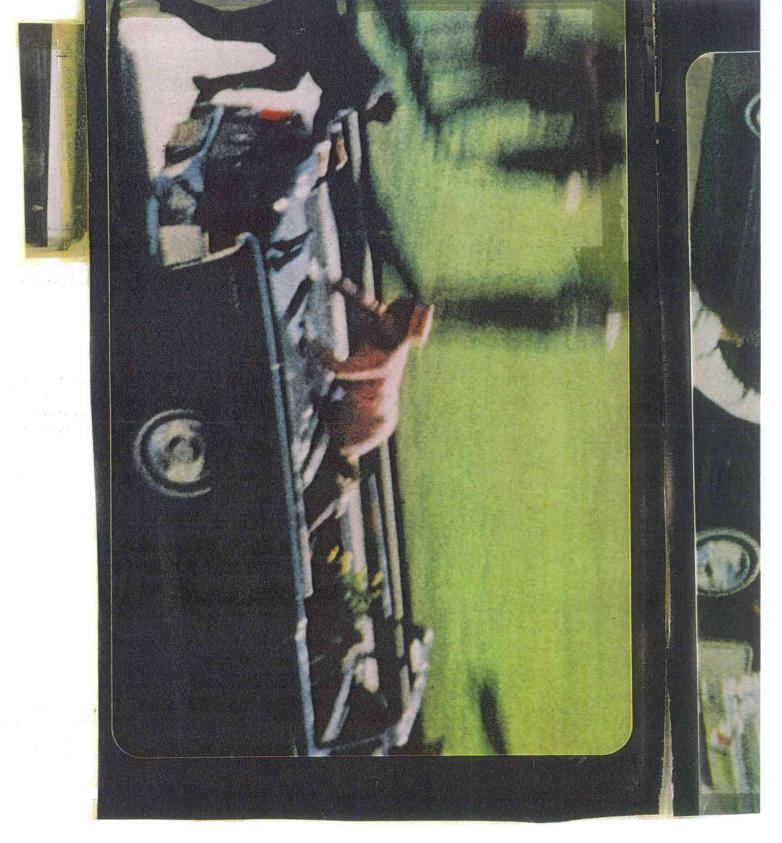

crucher sequence is shown in relation pages are taken from the film. The er of this issue and on the next four gested. The color pictures on the covsaw the wounds had originally sugnot from in front as the doctors who three bullets had been fired from After a painstaking analysis of the film the commission concluded that striking the President. strip of 8-mm color movie film taken evidence to come before the Warpage and described below by number frames beginning on the opposite above and behind the President, and by a bystander while the bullets were ren Commission was an eight-second One of the most important pieces of