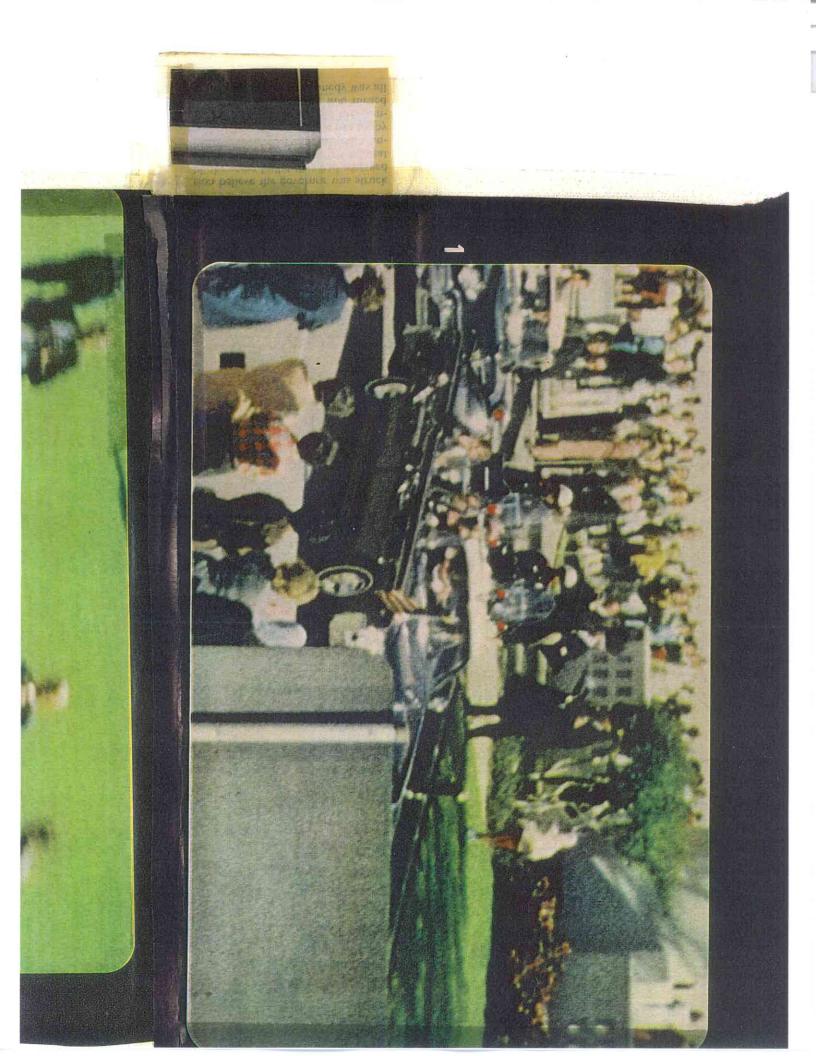

crucher sequence is shown in relation pages are taken from the film. The er of this issue and on the next four gested. The color pictures on the covsaw the wounds had originally sugnot from in front as the doctors who three bullets had been fired from After a painstaking analysis of the film the commission concluded that striking the President. strip of 8-mm color movie film taken evidence to come before the Warpage and described below by number frames beginning on the opposite above and behind the President, and by a bystander while the bullets were ren Commission was an eight-second One of the most important pieces of