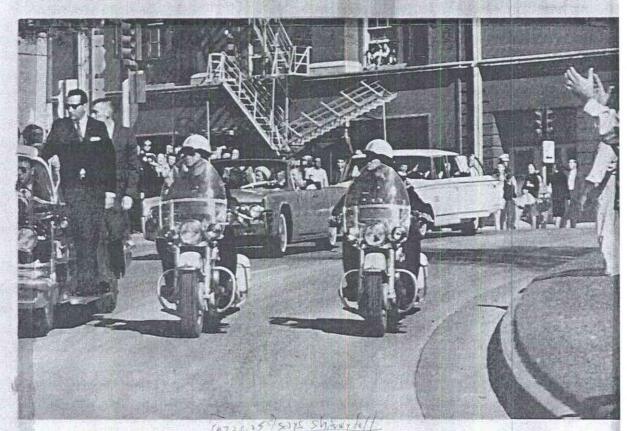

safety of an overpass. Then three shots rang out.

Everyone commented on the musual frieodimess of the crowds in Golfax. The President looked forward to the speech be wan to give in a few ministes. Then, suddenly the President shamped forward. Here, his face half contested by the car mirror, he is already man decit, alecquistic (white glove) supports Hemosety's felt arm. While the crowd is still unawarts of the tragedy. Secret Service sten on following and took basis forward the train building Celt ready from which this total shots were fired.