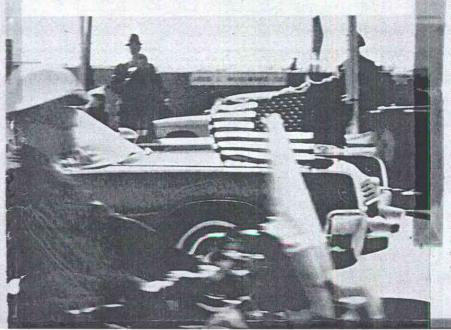

With President Kennedy crumpled on the floor his foot protruding prolesquely were the night saids of the Timousins, the driver pulled out of the impotenced and began speeding toward bollan's Parkland Memorial Minspital. Mrs. Kennedy cradies her histoland's head in her arms, while the wounded Governor Committy and his vafe crouch to duck further guntre. Secret Service agent at roar feature for the assist the dying President, but President John Kennedy never regulated consciousness.