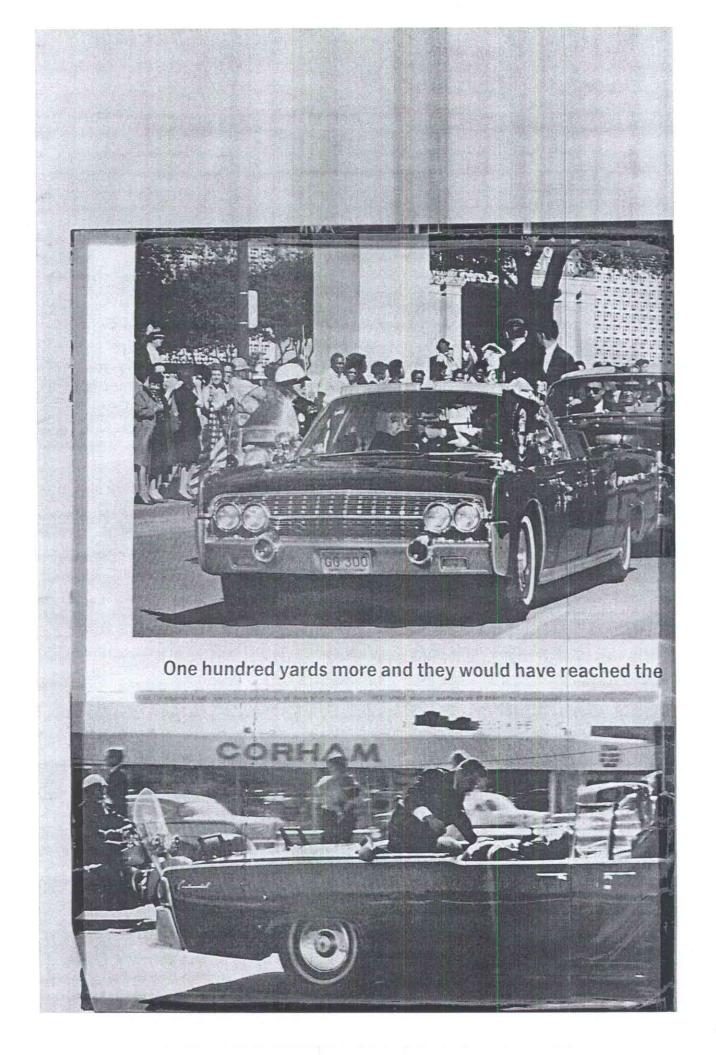

safety of an overpass. Then three shots rang out.

Everyone commented on the musual frieodimess of the crowds in Golfax. The President looked forward to the speech be wan to give in a few ministes. Then, suddenly the President shamped forward. Here, his face half contested by the car mirror, he is already man decit, alecquistic (white glove) supports Hemosety's felt arm. While the crowd is still unawarts of the tragedy. Secret Service sten on following and took basis forward the train building Celt ready from which this total shots were fired.