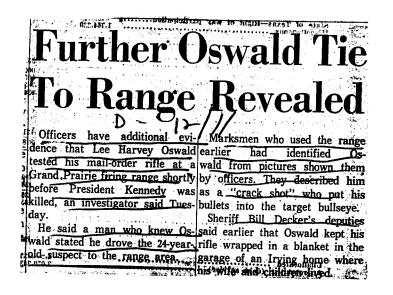

....In .. another development Tuesday, Dist. Atty. Henry Wade said he planned to put a "secret" tag on a report from Dallas police. The report will come from police department officials who investigated to determine how Jack Ruby got into the City Hall basement where he shot Oswald to death. Officers say they expect to deliver the report to Wade late this week, Wade said: /'L don't /anticipate we will make the report public any times soon. For one thing, I anticipate it will be rather bulky and we will need time to study it. Leader structure will involve mat-ters which will figure in Ruby's murder trial, we will probably refuse to discuss the contents be-

244