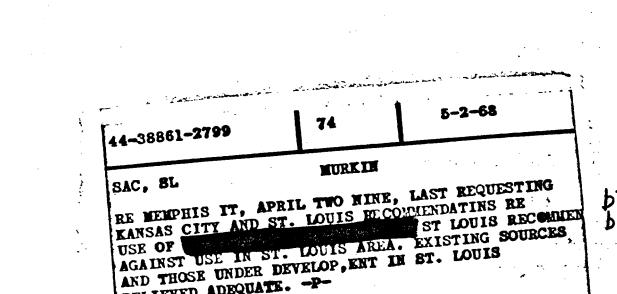

272346. Some as 27234, above.

2799. This, like a dispreportionable percentage, is a St. Louis record. They coincide in time with PRI desparation that extended to the urging of admittedly illegal and The Constitutional surveillances on the Ray family. In the abstract the excision is in "RE USE OF (OBLITERATED) ST LOUIS RECOMMENDS AGAINST USE IN ST. LOUIS AREA..." I sak that you satisfy yourself that the (7)(C) and (D) claim is made for a living person or persons and not to hide some of the deeds recommended by Memphis.