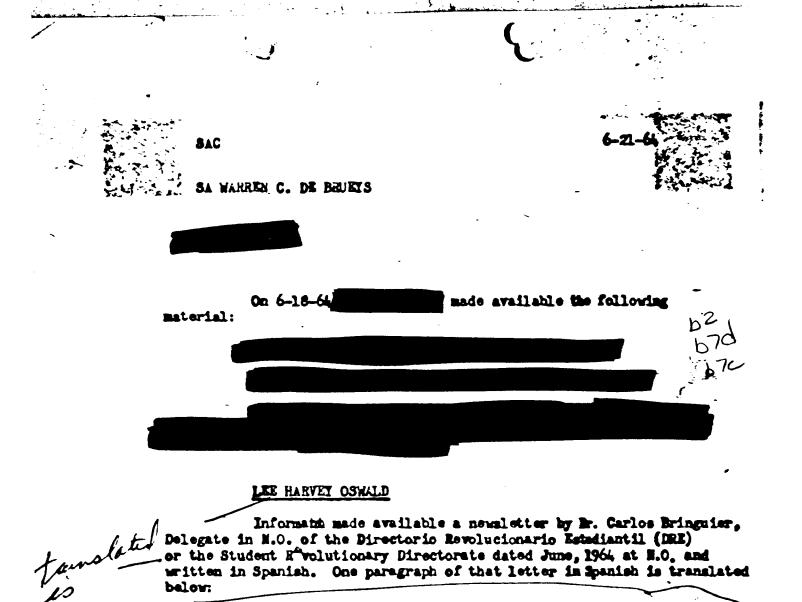

ard to reButel, PENA had been contacted and informed that prior to any interview he wanted a letter from this office setting the date, time and place of an interview of him so that he could furnish such information to his attorney.

SIZOO stated that an attempt should be made to interview PENA without writing a letter but that if PENA would not submit to interview, that this office should direct such a letter to PENA.

SAS STEPHEN M. CALLENDER and WARREN C. DE BRUEYS advised me that PENA was most adamant and insisted that a letter be directed to him and for that reason it would be inadvisable to recontact him again on 6/5/64 in an attempt to arrange for an interview without writing a letter.

2 - New Orleans

WCD: bjm (2) kpm

00-16601-9 SEARCHET SERIALIZED JUN 8 1964 PBI - NEW ORLEAN

Ì



This sand sonce Informant also made available a pauphlet estiled: 905WALD: A Castro Agent in the United States." by Carlos Bringigr, DES Delignasion, P. O. Box 2006, 1.0., In. a copy I which is Stash 00-16601 -2003 SEARCHEB INDEXED 105-1987 SERIALIZH CA FILLED 100-16601 •1964 HANEW ORLEANS

#### Re: LEE HARVEY OSWALD

### Oswald's Form POD 1093 For New Orleans Post Office Box 30061, D22 (036)

On June 23, 1964, Abraham Plough, Foreman of the Mails, Lafayette Square Station, United States Post Office, New Orleans, Louisiana, was contacted at his residence, 2404 Fenelon, Chalmette, Louisiana, by Special Agent Stephen M. Callender.

Mr. Plough stated he recalled that at approximately 8:00 P.M. on November 22, 1963, he received a telephone call at his residence from Postal Inspector Joseph Z