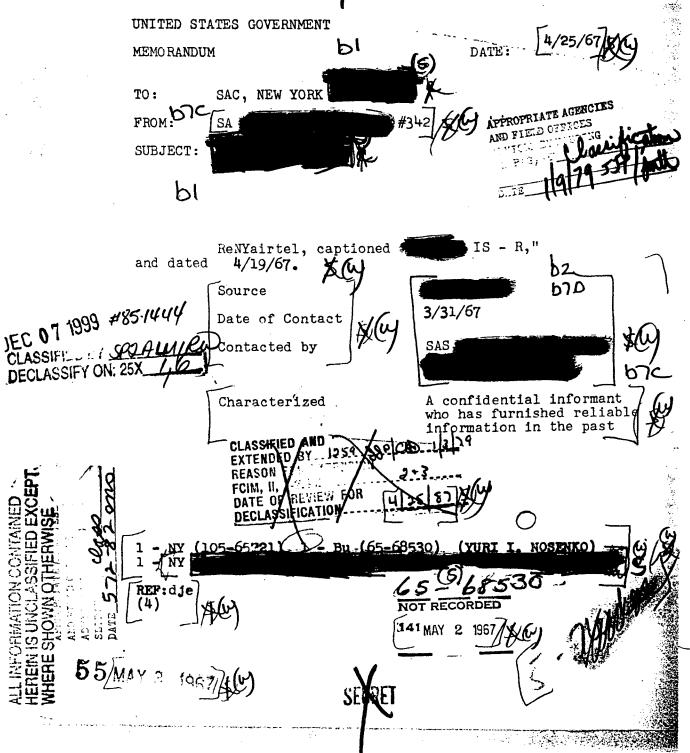

FBI/DOJ

UNITED STATES GOVERNMENT Memorandumا يا الله SAC, NEW YORK FROM: SUBJECT: APPROPRIATE AGENCIES AND FYT **ALL INFORMATION CONTAINED** bl IEREIN IS UNCLASSIFIED EXCEPT. ADVI! VHERE SHOWN OTHERWISE SLIP ReNYairtel, captioned and dated 4/19/67. Source 3/31/67 Date of Contact SAS Contacted by #85-1444 A confidential informant SSIFIED BY SP2A who has furnished reliable information in the past **(**2) 105-05/21 (4) - Bu (65-68530) (4) (YURT T NOSENKOVE) 1 NY NY REF. dje (14)FCIM, II, **141** MAY 2 1967 DECLASSICATION Buy U.S. Savings Bonds Regularly on the Payroll Savings Plan