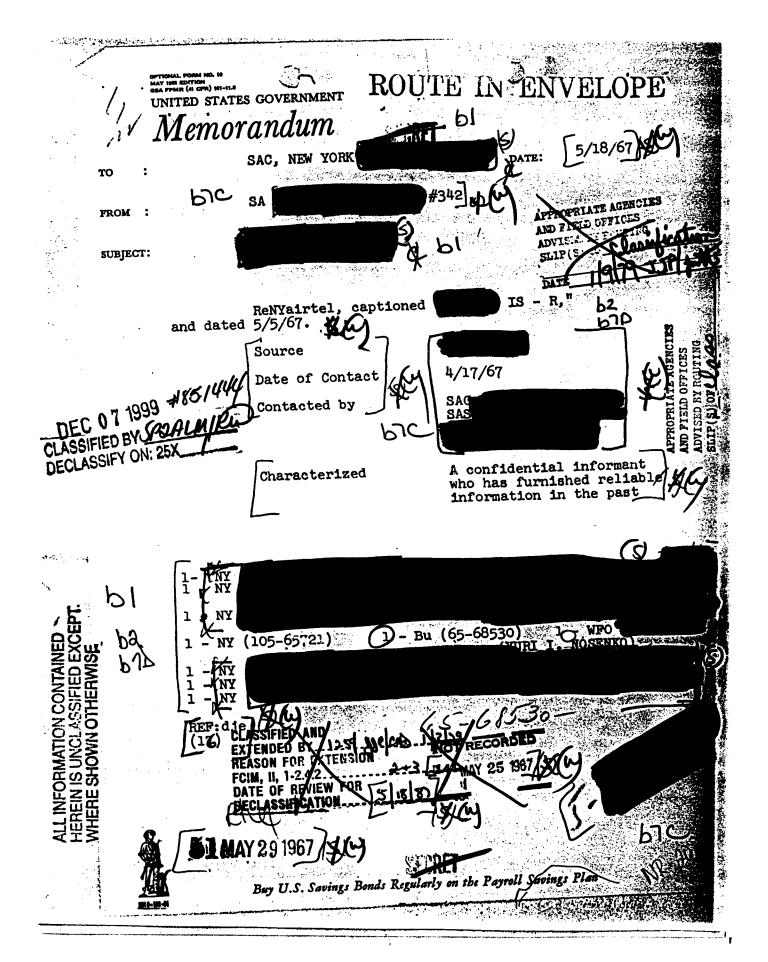

FBI/DOJ

UNITED STATES GOVERNMENT Memorandumا يا الله SAC, NEW YORK FROM: SUBJECT: APPROPRIATE AGENCIES AND FYT **ALL INFORMATION CONTAINED** bl IEREIN IS UNCLASSIFIED EXCEPT. ADVI! VHERE SHOWN OTHERWISE SLIP ReNYairtel, captioned and dated 4/19/67. Source 3/31/67 Date of Contact SAS Contacted by #85-1444 A confidential informant SSIFIED BY SP2A who has furnished reliable information in the past **(**2) 105-05/21 (4) - Bu (65-68530) (4) (YURT T NOSENKOVE) 1 NY NY REF. dje (14)FCIM, II, **141** MAY 2 1967 DECLASSICATION Buy U.S. Savings Bonds Regularly on the Payroll Savings Plan