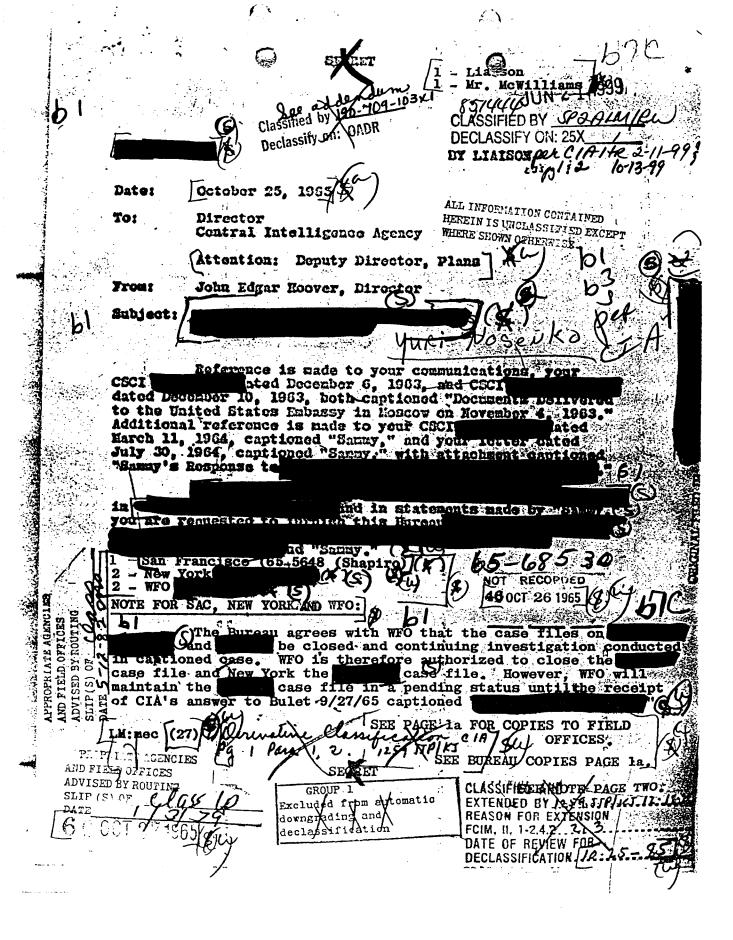

TOP SECRET NO FOREIGN DISSEMBLE

Director Central Intelligence Agency

NOTE FOR SAC, NY,

In connection with the above, your attention is directed to CIA letter 8/13/65, captioned (CSCI) with attachment, captioned (As Reported in 1962 and 1964 (1961)

In above GIA attachment ver about the three thre

as can be seen Mesenke stated

arther if

Moneyake wakes he were too

The vill being betrevery this is a said and

According to Resente

Stone attention is a low directed by the first that the same

The above is brought to your attention for future rousid inassuch as it sets forth a definite contrast between what and Messake's own statements.

The above further indicates a conflict between Samue and concerning