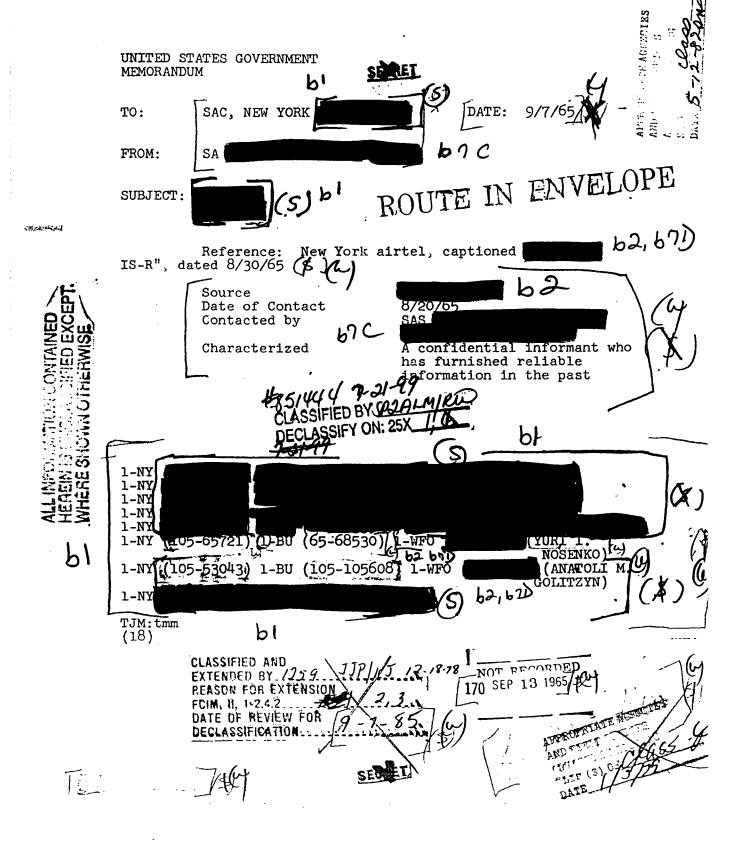

TOP SECRET NO FOREIGN DISSEMBLE

Director Central Intelligence Agency

NOTE FOR SAC, NY,

In connection with the above, your attention is directed to CIA letter 8/13/65, captioned (CSCI) with attachment, captioned (As Reported in 1962 and 1964 (1961)

In above GIA attachment ver about the three thre

as can be seen Mesenke stated

arther if

Moneyake wakes he were too

The vill being betrevery this is a said and

According to Resente

Stone attention is a low directed by the first that the same

The above is brought to your attention for future rousid inassuch as it sets forth a definite contrast between what and Messake's own statements.

The above further indicates a conflict between Samue and concerning

PJ PJD

SEE NOTE PAGE 4.

p/

**THE STATE OF STATES AS THE STATE OF STATES AS THE STATES OF STATES AS THE STATES OF S** Director Contral Intelligence Agency TOP SECRET/NO FOREIGN DISSEM