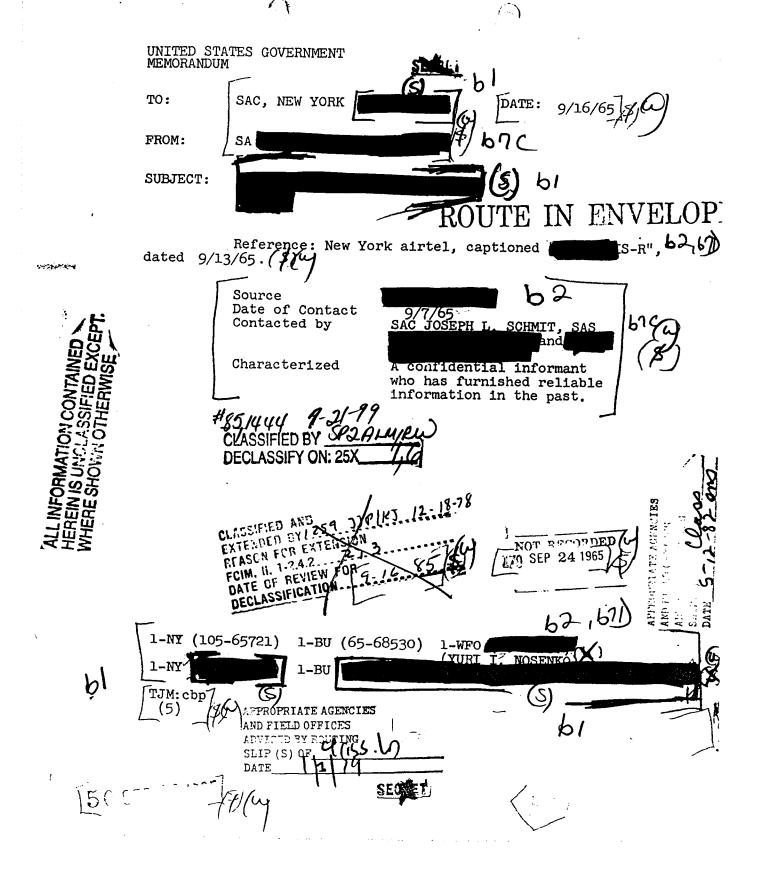

|
| (XXX    | ΥX                                                                                                                                                         | <b>V ≪</b>                          | XXXXXXXXXXXXXXXXXXXXXXXXXXXXXXXXXXXXXX    |

XXXXXX XXXXXX XXXXXX

FBI/DOJ

SECRET



Following informant's recital of the information set out above, he was asked by interviewing personnel if any information had come to his attention while in Moscow concerning YURI NOSENKO and ANATOLIY



NY (5)



GOLITZYN, both KGB defectors to Western intelligence authorities

Informant, in reply, said that he could not recall having heard any mention made of NOSENKO or GOLITZYN in the course of his many conversations with KGB officials and rank and file employees in Moscow.

a history, and





When incorporating information furnished by into communications suitable for dissemination outside the Bureau, Bureau authority is not necessary when the information can be paraphrased so that the identity of the informant is not jeopardized. When certain specific information is of such a nature as to prohibit dissemination, the Bureau should be advised of the basis for non-dissemination.

will be of such a nature as to necessitate a classification above "Confidential", since the disclosure of this information to unauthorized persons could have a detrimental affect upon international relations and the national defense. In all other instances, a classification of "Confidential" will be adequate if the information relates to Soviet nationals and can be adequately paraphrased.

when disse