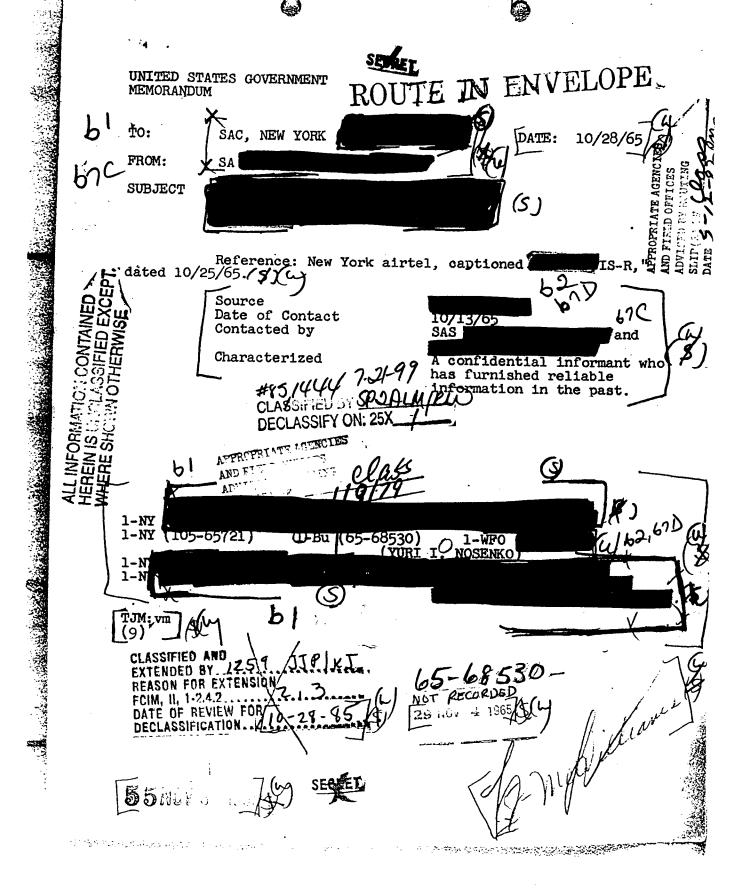

When incorporating information furnished by into communications suitable for dissemination cutside the Bureau, Bureau authority is not necessary when the information can be paraphrased so that the identity of the informant is not jeopardized. When certain specific information is of such a nature as to prohibit dissemination, the Bureau should be advised of the basis for non-dissemination

Certain information furnished by
will be of such a nature as to necessitate a classification
above "Confidential", since the disclosure of this information
to unauthorized persons could have a detrimental affect
upon international relations and the national defense. In all
other instances, a classification of "Confidential" will be
adequate if the information relates to Soviet nationals and
can be adequately paraphrased.

when disseminating information received from no reference should be made to the time (date, month or year) the information was received. This should be set forth administratively

Suitable paraphrasing of the information to be disseminated, plus concealment of the time of its receipt will materially assist in concealing the identity of the source

If the attached memorandum sets forth a Soviet's KGB code name, no further dissemination of that code name should be made. Such information is of no investigative value and its indiscriminate and unwarranted misuse could endanger the informant's sensitive position. (3)

IN VIEW OF THE HIGHLY SENSITIVE POSITION OF EXTREME CAUTION MUST BE EXERCISED IN HANDLING ANY INFORMATION ATTRIBUTED TO THIS SOURCE, AND NO ACTION TAKEN WHICH COULD CONCEIVABLY JEOPARDIZE THE SECURITY OF THE INFORMANT OR REVEAL HIS IDENTITY.