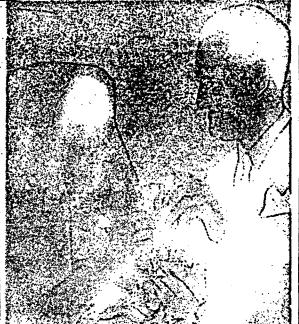

9)

1. Reference is made to your memorandum dated 12
August 1968, entitled as above, wherein you request that
a photograph of the Subject be

photo is being forwarded to for the purpose you requested, and you will be advised of the results.