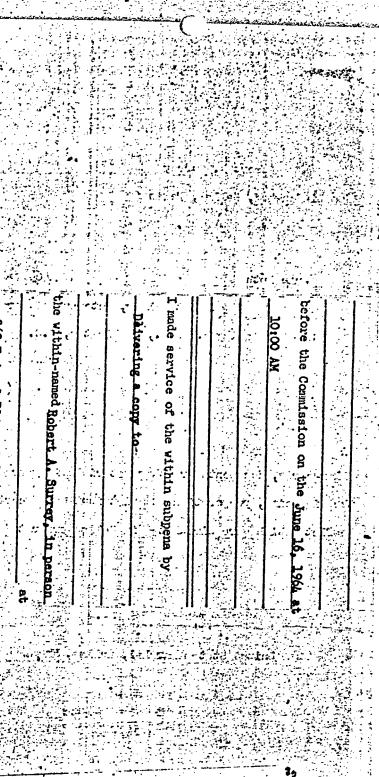

## Commission Exhibit No. 995

4..... · · · ÷., . 

To The Subpoena to Robert A. Surrey

1

. . .

.

•

• \_ •

-

e. \*\*

منو<del>ب</del>ة برويية

· .

÷.,

The nature of the inquiry is to determine the facts and circumstances relating to the deaths of President John F. Kennedy and Lee H. Oswald, including the preparation and distribution of "Wanted for Treason" local. "Wanted for Treason" leaflets prior to November 22, 1963 in Dallas.