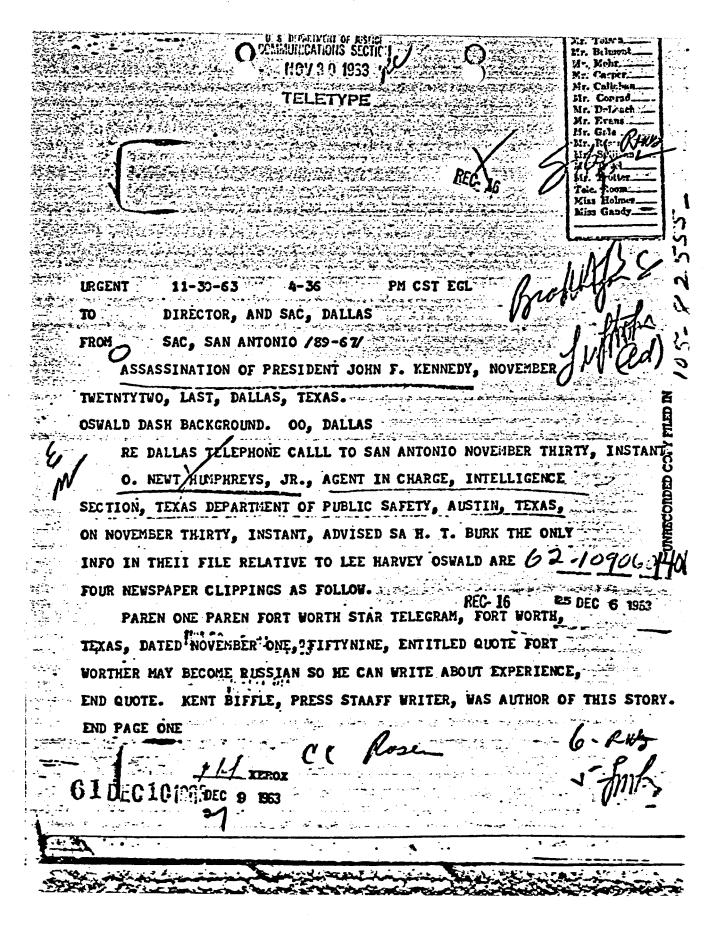

PAGE AWO

PAREN TWO PAREN FORT WORTH STAR TELEGRAM, FORT WORTH,

TEXAS, DATED NOVEMBER FIFTEEN, FIFTYN INE, ENTITLED,

QUOTE FORT WORTH DEFECTOR CONFIRMS RED BELIEFS, UNQUOTE

WITH MOSCOW NOVEMBER FOURTEEN PAREN UPI END PAREN, DATELINE

BY ALINE MOSBY. ALSO IN SAME PAPER WAS E GPANION

NEWSPAPER STORY ENTITLED, QUOTE MY VALUES DIFFERENT DASH

DEFFECTOR TOLD MOTHER END QUOTE, BY LES STROTHER AS AUTHOR.

PAREN THREE PAREN OFRT WORTH PRESS, FORT WORTH,

TEXAS, DATED NOVEMBER SIXTEEN, FIFTYNINE, ENTITLED, QUOTE

AND THEN OFRT WORTH TO DASH MOSCOW PHONE WENT DEAD DASH

TURNCOAT HANGS UP ON MOTHER END QUOTE, BY KENT BIFFLE,

PRESS STAFF WRITER.

PAREN FOUR END PAREN FORT WORTH PRESS, FORT WORTH,

TEXAS, DATED NOVEMBER TWO, SIXTYTHREE, ENTITLED, QUOTE

MATE OF TURNCOAT IS UNKNOWN TO MOTHER, END QUOTE BY

KENT BIFFLE, PRESS STAFF WRITER,

CORRECTION LINE FIVE SHOULD READ WITHXXXXXX BY ALINE MOSBY. ALSO IN SAPPER WAS A COMAPANION UNQUOTE AND LINE EIGHT WORD FOUR SHOULD