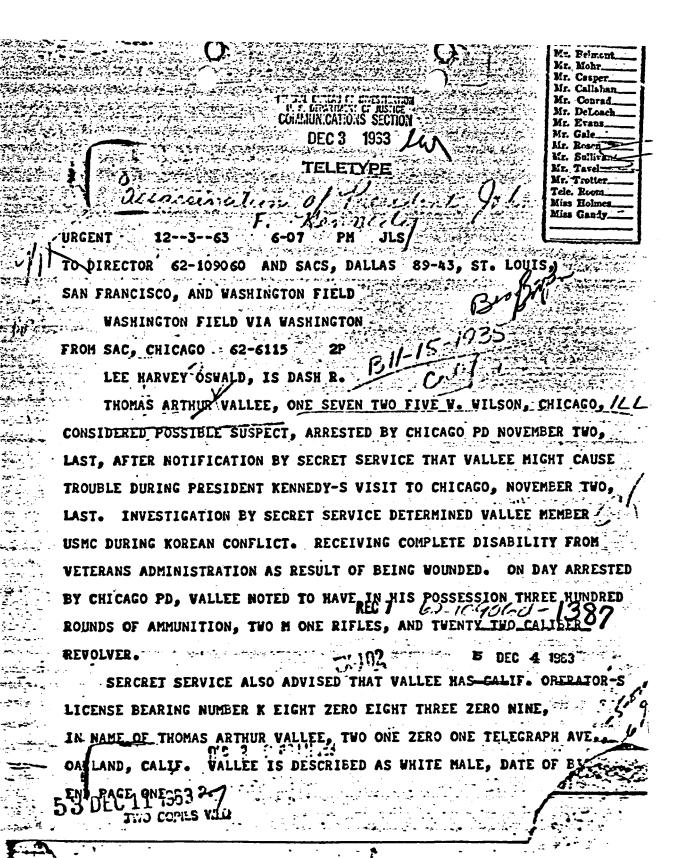

PAGE TWO

NOVEMBER FIFTEEN, NINETEEN THIRTY THREE, FIVE FT. SEVEN INCHES, ONE NOVEMBER FIFTEEN, NINETEEN THIRTY THREE, FIVE FT. SEVEN INCHES, ONE HUNDRED FIFTY FIVE LBS.

WASHINGTON FIELD IS REQUESTED TO CHECK WITH VETERANS The state of the s ADMINISTRATION TO DETERMINE WHERE VA DISABILITY RECORDS OF VALLEE ARE LOCATED AND SET OUT NECESSARY LEADS TO HAVE RECORD REVIEWED.

ST. LOUIS IS REQUESTED TO REVIEW SERVICE RECORD OF VALLEE AND REPORT PERTINENT INFO. ANC VA

SAN FRANCISCO IS REQUESTED TO CHECK WITH BUREAU OF MOTOR VEHICLES, SACRAMENTO, CALIF. FOR ANY INFO CONTAINED IN FILES RE NSE ISSUED TO VALLEE. OPERATOR-S LICENSE ISSUED TO VALLEE. END AND ACK PLS
2- WA FOR RELAY 2.AV