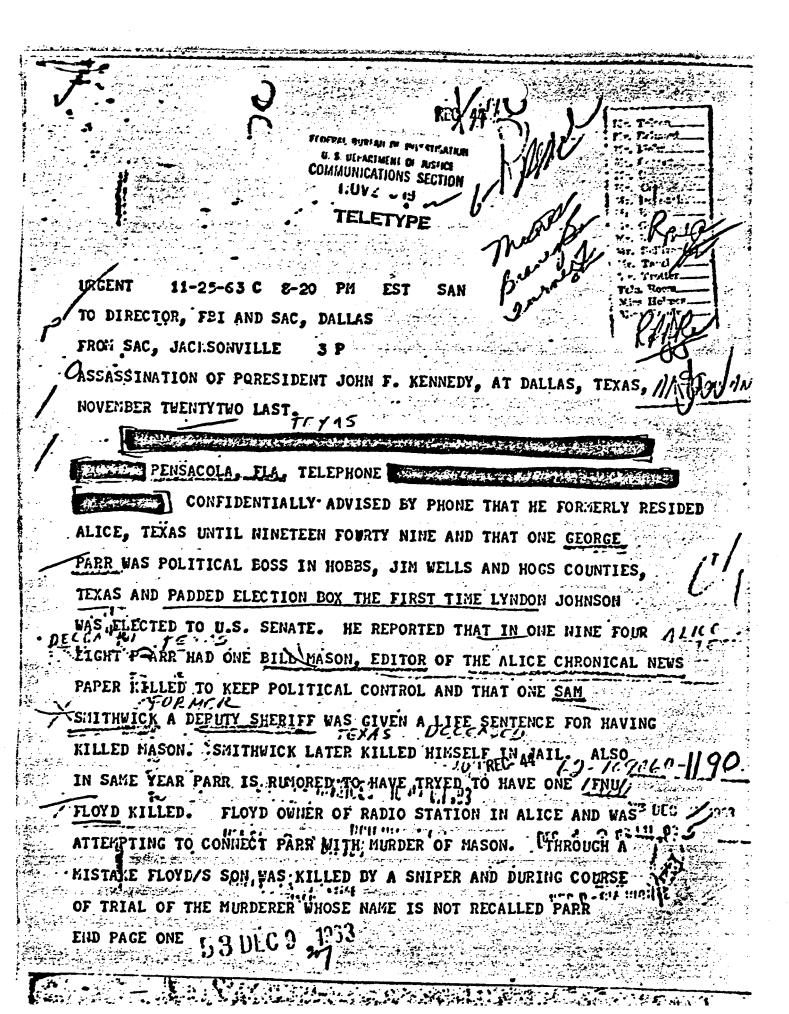

2

PACE TWO

JX

ATTACKED A STATE TROOPER WHEN THE TROOPER ATTEMPTED TO PIN

THE MURDER ON PARR. MASON AND FLOYD BOTH KILLED BY SNIPER BULLETS

AND IS OF OPINION THAT PARR MAY HAVE BEEN BEHIND THE

ASSASSINATION OF PRESIDENT KENNEDY SO THAT PARR MIGHT CONTROL

JOHNSON POLITICALY.

PARR WAS STRONG SUPPORTER OF JOHNSON WHEN HE WAS ELECTED TO SENATE AND RESIDES ON RANCH IN SAN DIEGO, TEXAS.

Advised that records concerning above information are available in the court at alice, texas and he specifically requested that the source of this information be kept confidential and that his name not be divulged outside the fbi.

HAS NO UP TO DATE INFO. NOR ANY PROOF REGARDING
THE ABOVE AND OFFERS IT SOLELY AS A THEORY.

END BAGE TWO

PAGE THREE

PADVISED HE HAD BEEN TOLD BY 🕏

BROTHER OF

THAT THE LATTER IS AN ALCOHOLIC AND NOT RELIABLE AND THAT HE,
DOES NOT DRINK BECAUSE OF WHAT HE HAS SEEN ALCOHOL DO TO HIS
EROTHER