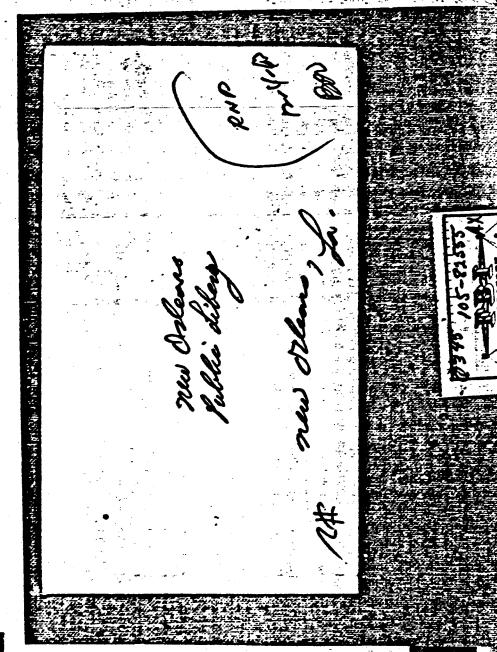

Specimens submitted for examination

Q344 White envelope bearing writing "New Orleans Public Libery , New Orleans, La."

Through a dlearicals errow of yours...

and ending "...handleing the returned books. yours Truly's and SUBMITTED NEW CRIZANS PUBLIC INDARY gift acknowledgmant eard.