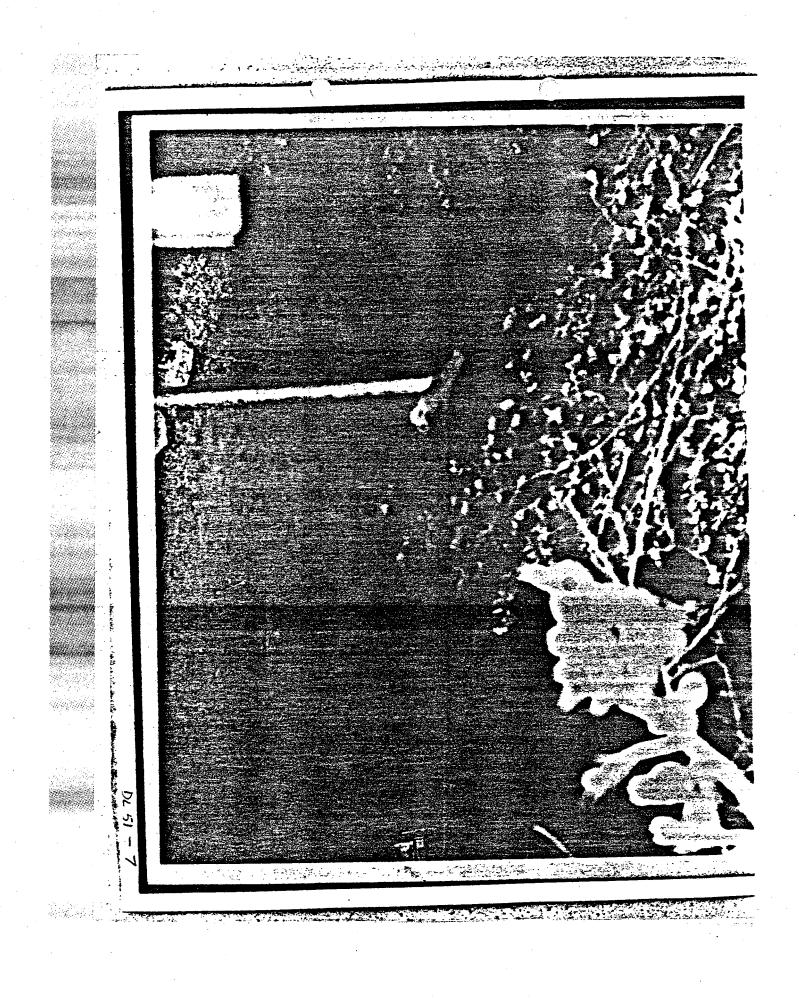

SHOT WAS FIRED THROUGH THIS TREE TOWARD REAR WINDOW OF WALKER'S HOUSE.

- ::

1A 340 100-10461

we with