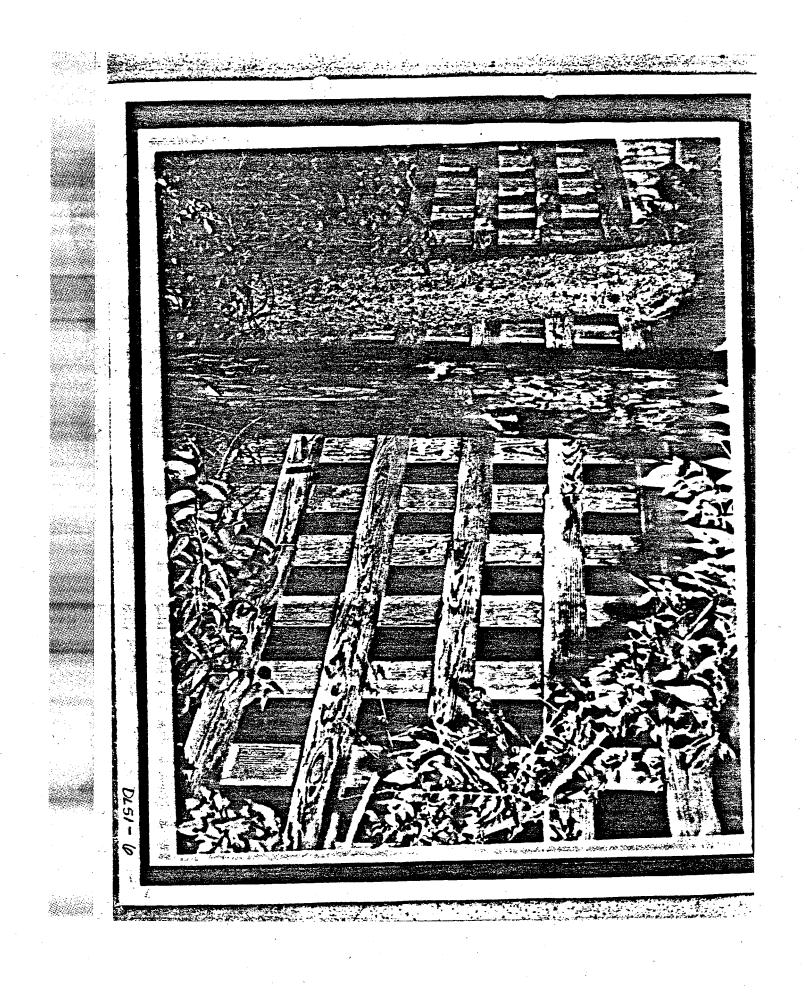

WOOD FENCE ALONG ALLEY IN REAR OF WALKER'S HOUSE, SHOT WAS FIRED FROM THIS LOCATION.

( in the second second

5.

100-10461- 1A 340

1. -

200 s.V an sheard Sheart No ¥, ŝ ġ, 1 to 1 日本のよう  $\overline{\cdot}$ 2 朝鮮ないた -All statistic Ł. 新闻的 E 5 o and an and and Anten Landan 1 1 and the second second of the second