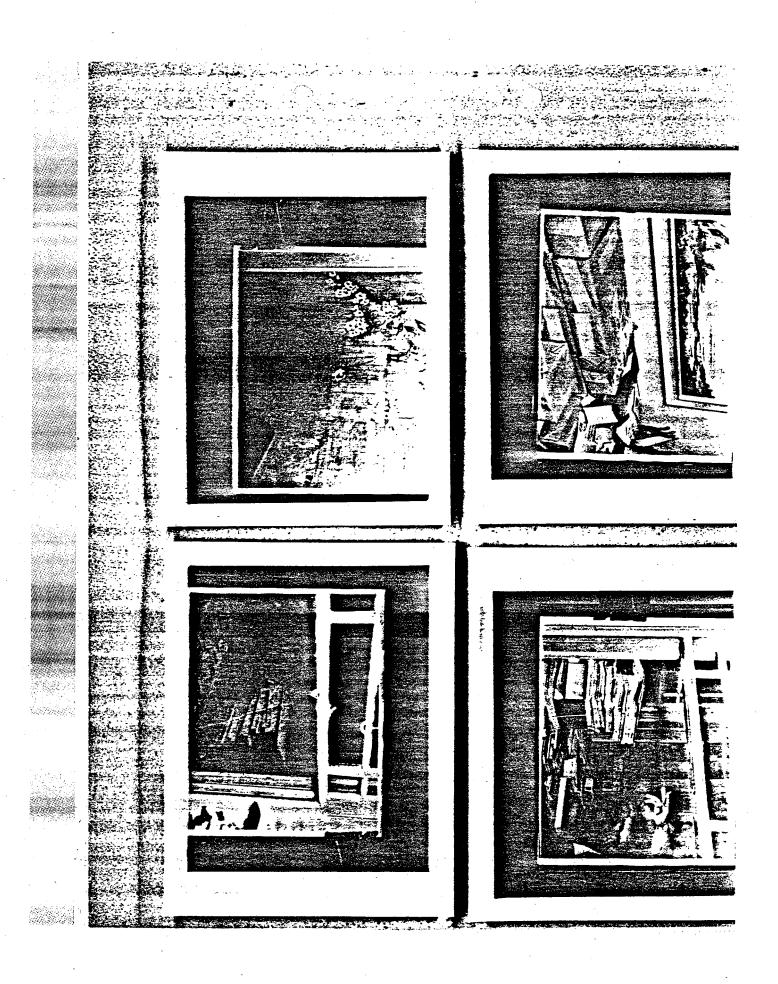

WOOD FENCE ALONG ALLEY IN REAR OF WALKER'S HOUSE, SHOT WAS FIRED FROM THIS LOCATION.

( in the second second

5.

100-10461- 1A 340

1. -

200 s.V an sheard Sheart No ¥, ŝ ġ, 1 to 1 日本のよう  $\overline{\cdot}$ 2 朝鮮ないた -All statistic Ł. 新闻的 E 5 o and an and and Anten Landan 1 1 and the second second of the second