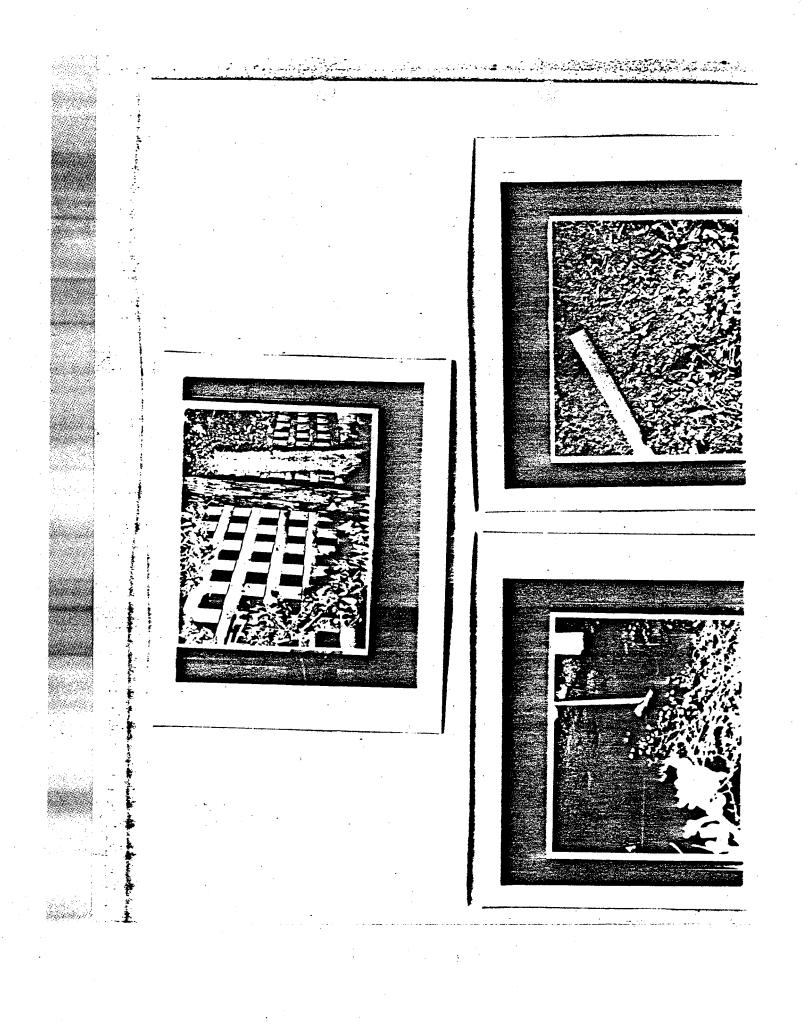

SHOT WAS FIRED THROUGH THIS TREE TOWARD REAR WINDOW OF WALKER'S HOUSE.

- ::

1A 340 100-10461

we with