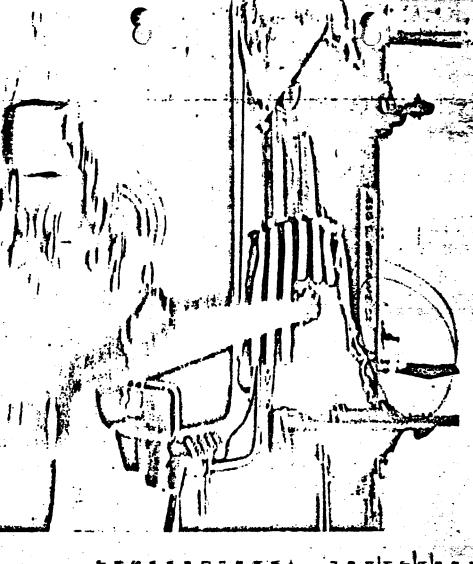

Ith President Kennedy crumpled on the Root, ise fast protruding gratesquely ever the right lide of the immusing the driver pulled out of he motorcade and began speeding toward bilities's Parkland Memorial Haspital Mrs. Kennedy cradies her husband's lead in her arms, while the wounded Governor Cennelly and his wife ground he duck further gualities. Secret fervice agent at mar leans furward is win effection assist the dying President. But President lean Meanach agent?