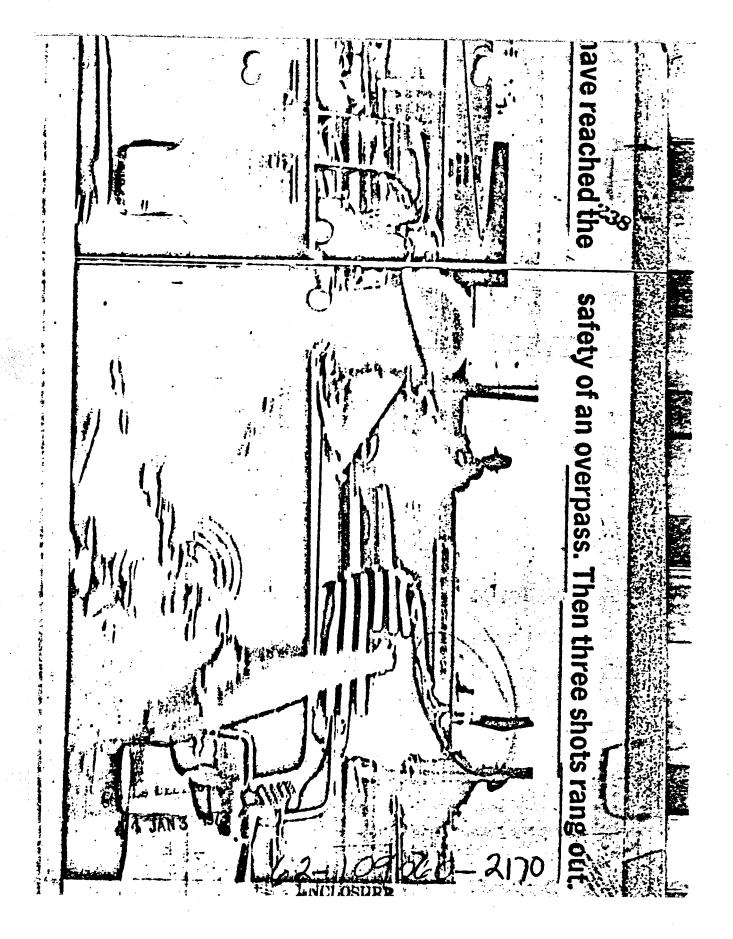

## of an averpass. Then three shots rang out.

nass of the crowds in Dallas. The President bested forward in the speech he was to give in bested forward in the speech he was to give in a few minutes. Then, suddenty, the President stumped forward. Here, his face half concealed by the car mirror, he is already near death, Jacqueline (white glove) supports Konnedy's left arm. White the crowd in still unaware of the tragedy. Secret Service men an fallowing ser leck back toward the brick building (left ree) from which the fatal shets were fired.

Ith President Kennedy crumpled on the Root, ise fast protruding gratesquely ever the right lide of the immusing the driver pulled out of he motorcade and began speeding toward bilities's Parkland Memorial Haspital Mrs. Kennedy cradies her husband's lead in her arms, while the wounded Governor Cennelly and his wife ground he duck further gualities. Secret fervice agent at mar leans furward is win effection assist the dying President. But President lean Meanach agent?