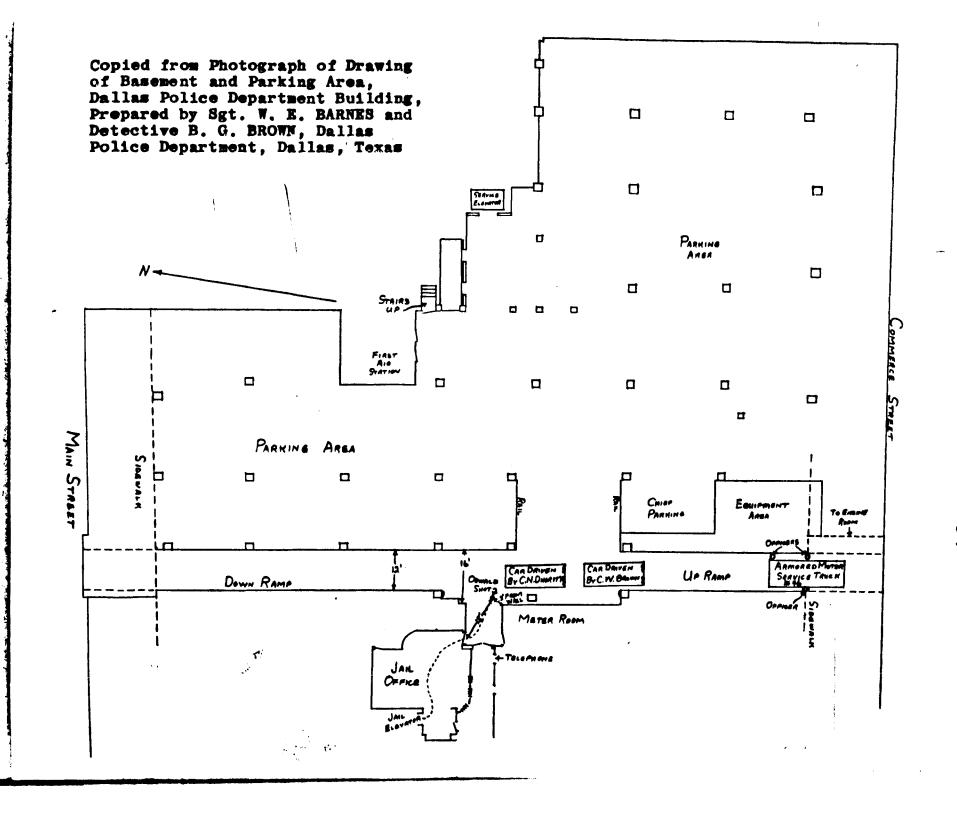

At approximately 9:15 A.M. or 9:50 A.M., Lieutenant R. S. Pierce told Officers A. R. Brock and B. G. Patterson; R. C. Nelson, and I to report to Sergeant Patrick T. Dean in the basement of the City Hall.

Officer B. G. Patterson and I were instructed by Sergeant Dean to guard the north and south ramps of the City Hall. I was assigned to the Main Street Ramp.

During this time there were several police vehicles which contained police officers that entered the bacement by this ramp.

At approximately 10:15 A.M. Ex-Police Officer N. J. Daniels came by this location and remained until after the shooting occurred.

At approximately 11:18 A.M. a city squad car which contained Lieutenant Pierce, Sergeant Makey and Sergeant Putnam exited by this ramp.

Lit approximately 11:21 A.M. I heard what sounded to be a shot, I stayed by the post and allowed no one to enter or leave the basement area. After the shooting, about five (5) police reserves were sent to this ramp to assist with the crowd and traffic.

#### STATEMENT BY ROY E. VAUGHN

During the time I was guarding the Main Street Ramp several squad cars with prisoners came into the basement. I checked each car and occupant to make sure.

About 30 minutes prior to the shooting Tommy, a City mechanic, attempted to drive a police car into the basement and I stopped him. He parked the squad a short distance away and came back to where I was standing and told me that he had to go into the basement to check the automobile or parking situation and I let him through. He explained that he had worked late the two previous days.

I noticed that Sergeant Dean was talking to Tommy at the bottom of the ramp and Tommy came back up the ramp and stayed around a few minutes and left.

A United or Associated Press reporter in his middle twenties identified himself by an official press eard and I let him through. This to the best of my knowledge was about twenty minutes prior to the shooting.

At approximately 2 or 3 minutes prior to the shooting Lieutenant Pierce, Sergeant Maxey and Sergeant Mutnam drove a squad car up the ramp onto Main Street. This was the only car that drove out the Main Street Ramp while I was on duty. As this car came up the ramp I was standing in the middle between the raised sides and I stepped to the right by the car and walked to the edge of the street to assist them onto Main. Traffic was not heavy but was steady. I do not recall whether or not it was necessary to stop any cars for them. As soon as they drove out I assumed my previous position between the raised portions of the ramp.

There were about 6 people standing on the sidewalk on the west side of the ramp. Ex-officer N. J. Daniels was standing on the east side of the ramp. One of the group on the west side was one of our ex-shine boys. He had a pair of binoculars. Pedestrian traffic was very light. The ones that came by would generally look down the ramp but be on their way.

## AFFIDAVIT IN ANY FACT

THE STATE OF TEXAS
COUNTY OF DALLAS

| BEFORE ME, Ann Schreiber                                                                                                                                                                                                                                                                                                                                                                                                                                                                                                                                                                                                                                                                                                                                                                                                                                                                                                                                                                                                                                                                                                                                                                                                                                                                                                                                                                                                                                                                                                                                                                                                                                                                                                                                                                                                                                                                                                                                                                                                                                                                                                       |
|--------------------------------------------------------------------------------------------------------------------------------------------------------------------------------------------------------------------------------------------------------------------------------------------------------------------------------------------------------------------------------------------------------------------------------------------------------------------------------------------------------------------------------------------------------------------------------------------------------------------------------------------------------------------------------------------------------------------------------------------------------------------------------------------------------------------------------------------------------------------------------------------------------------------------------------------------------------------------------------------------------------------------------------------------------------------------------------------------------------------------------------------------------------------------------------------------------------------------------------------------------------------------------------------------------------------------------------------------------------------------------------------------------------------------------------------------------------------------------------------------------------------------------------------------------------------------------------------------------------------------------------------------------------------------------------------------------------------------------------------------------------------------------------------------------------------------------------------------------------------------------------------------------------------------------------------------------------------------------------------------------------------------------------------------------------------------------------------------------------------------------|
| a Notary Public in and for said County, State of Texas, on this day personally appeared No. J. Daniels,                                                                                                                                                                                                                                                                                                                                                                                                                                                                                                                                                                                                                                                                                                                                                                                                                                                                                                                                                                                                                                                                                                                                                                                                                                                                                                                                                                                                                                                                                                                                                                                                                                                                                                                                                                                                                                                                                                                                                                                                                        |
| 2229 Sutter, Dallas, Texas, FR 4-6179.                                                                                                                                                                                                                                                                                                                                                                                                                                                                                                                                                                                                                                                                                                                                                                                                                                                                                                                                                                                                                                                                                                                                                                                                                                                                                                                                                                                                                                                                                                                                                                                                                                                                                                                                                                                                                                                                                                                                                                                                                                                                                         |
| who, offer being by me duly sworn, on coth degoes and says: On Sunday, November 24, at approximately 11:00 A.M., I came up to the Main Street ramp to the basement of the city hall. I was standing on the Western Union side of the ramp and I spoke to Officer Vaughm, he was on duty at that location. Officer Vaughm was standing in the center of the ramp keeping people from entering the basement of the city hall. I had been standing there several minutes when a squad car drove up the ramp with three officers inside, they drove on to Main Street and turned west on Main. At this time Officer Vaughm stepped out into the middle of Main Street and stopped the west bound traffic on Main so this squad car could make its turn on Main Street. For a brief moment while officer Vaughm was blocking traffic, the ramp entrance at this location was left unguarded. I was standing at the east corner of the ramp and turned to watch Officer Vaughm stop the traffic. From the position where I was standing it was impossible for anyone to walk behind me and gain entrance into the basement. I did not notice anyone walk in front of me and go into the basement. At this time I was thinking to myself that if I saw anyone go in I would so advise Officer Vaughm. After stopping traffic for this squad car Officer Vaughm took up his duties in the middle of the ramp. Several minutes later I stepped out towards the street so that I could have a better view down the ramp. As I did so I noticed a white male, approximately 50 years of age, 5'10", weighing about 155-160%, wearing a dark(blue or brown) single breasted suit, white shirt, and dark colored tie, this man was not wearing a hat, he had light colored hir thinning on top, round face, kind of small head, fair complexion, he was not wearing an overcoat nor was he carrying one but he did have his right hand inside of his right suit coat pocket, approaching the ramp from the direction of the Western Union. This person walked in the ramp and into the basement going between Officer Vaughm and the east s |
| SUBSCRIBED AND SWORN TO BEFORE ME THISDAY OFA.D. 196                                                                                                                                                                                                                                                                                                                                                                                                                                                                                                                                                                                                                                                                                                                                                                                                                                                                                                                                                                                                                                                                                                                                                                                                                                                                                                                                                                                                                                                                                                                                                                                                                                                                                                                                                                                                                                                                                                                                                                                                                                                                           |