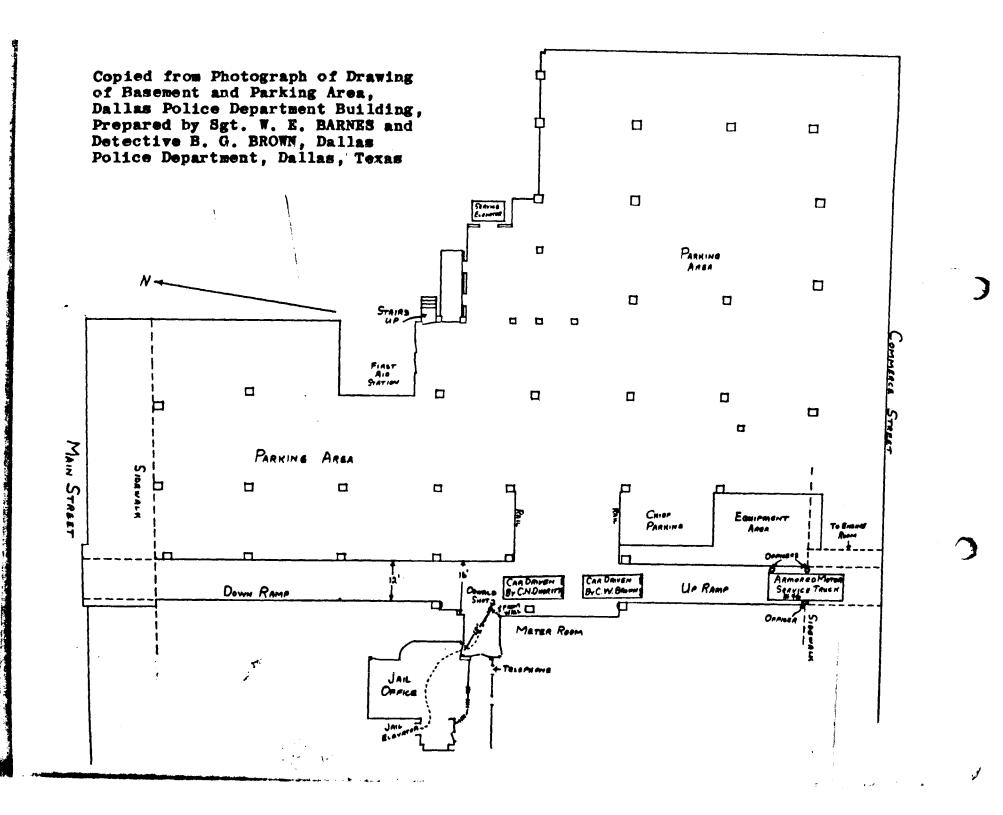

At approximately 9:15 A.M. or 9:50 A.M., Lieutenant R. S. Pierce told Officers A. R. Brock and B. G. Patterson; R. C. Nelson, and I to report to Sergeant Patrick T. Dean in the basement of the City Hall.

Officer B. G. Patterson and I were instructed by Sergeant Dean to guard the north and south ramps of the City Hall. I was assigned to the Main Street Ramp.

During this time there were several police vehicles which contained police officers that entered the bacement by this ramp.

At approximately 10:15 A.M. Ex-Police Officer N. J. Daniels came by this location and remained until after the shooting occurred.

At approximately 11:18 A.M. a city squad car which contained Lieutenant Pierce, Sergeant Makey and Sergeant Putnam exited by this ramp.

Lit approximately 11:21 A.M. I heard what sounded to be a shot, I stayed by the post and allowed no one to enter or leave the basement area. After the shooting, about five (5) police reserves were sent to this ramp to assist with the crowd and traffic.

#### STATEMENT BY ROY E. VAUGHN

During the time I was guarding the Main Street Ramp several squad cars with prisoners came into the basement. I checked each car and occupant to make sure.

About 30 minutes prior to the shooting Tommy, a City mechanic, attempted to drive a police car into the basement and I stopped him. He parked the squad a short distance away and came back to where I was standing and told me that he had to go into the basement to check the automobile or parking situation and I let him through. He explained that he had worked late the two previous days.

I noticed that Sergeant Dean was talking to Tommy at the bottom of the ramp and Tommy came back up the ramp and stayed around a few minutes and left.

A United or Associated Press reporter in his middle twenties identified himself by an official press eard and I let him through. This to the best of my knowledge was about twenty minutes prior to the shooting.

At approximately 2 or 3 minutes prior to the shooting Lieutenant Pierce, Sergeant Maxey and Sergeant Mutnam drove a squad car up the ramp onto Main Street. This was the only car that drove out the Main Street Ramp while I was on duty. As this car came up the ramp I was standing in the middle between the raised sides and I stepped to the right by the car and walked to the edge of the street to assist them onto Main. Traffic was not heavy but was steady. I do not recall whether or not it was necessary to stop any cars for them. As soon as they drove out I assumed my previous position between the raised portions of the ramp.

There were about 6 people standing on the sidewalk on the west side of the ramp. Ex-officer N. J. Daniels was standing on the east side of the ramp. One of the group on the west side was one of our ex-shine boys. He had a pair of binoculars. Pedestrian traffic was very light. The ones that came by would generally look down the ramp but be on their way.

## AFFIDAVIT IN ANY FACT

THE STATE OF TEXAS
COUNTY OF DALLAS

| BEFORE ME, Ann Schreiber                                                                                                                                                                                                                                                                                                                                                                                                                                                                                                                                                                                                                                                                                                                                                                                                                                                                                                                                                                                                                                                                                                                                                                                                                                                                                                                                                                                                                                                                                                                                                                                                                                                                                                                                                                                                                                                                                                                                                                                                                                                                                                       |
|--------------------------------------------------------------------------------------------------------------------------------------------------------------------------------------------------------------------------------------------------------------------------------------------------------------------------------------------------------------------------------------------------------------------------------------------------------------------------------------------------------------------------------------------------------------------------------------------------------------------------------------------------------------------------------------------------------------------------------------------------------------------------------------------------------------------------------------------------------------------------------------------------------------------------------------------------------------------------------------------------------------------------------------------------------------------------------------------------------------------------------------------------------------------------------------------------------------------------------------------------------------------------------------------------------------------------------------------------------------------------------------------------------------------------------------------------------------------------------------------------------------------------------------------------------------------------------------------------------------------------------------------------------------------------------------------------------------------------------------------------------------------------------------------------------------------------------------------------------------------------------------------------------------------------------------------------------------------------------------------------------------------------------------------------------------------------------------------------------------------------------|
| a Notary Public in and for said County, State of Texas, on this day personally appeared No. J. Daniels,                                                                                                                                                                                                                                                                                                                                                                                                                                                                                                                                                                                                                                                                                                                                                                                                                                                                                                                                                                                                                                                                                                                                                                                                                                                                                                                                                                                                                                                                                                                                                                                                                                                                                                                                                                                                                                                                                                                                                                                                                        |
| 2229 Sutter, Dallas, Texas, FR 4-6179.                                                                                                                                                                                                                                                                                                                                                                                                                                                                                                                                                                                                                                                                                                                                                                                                                                                                                                                                                                                                                                                                                                                                                                                                                                                                                                                                                                                                                                                                                                                                                                                                                                                                                                                                                                                                                                                                                                                                                                                                                                                                                         |
| who, offer being by me duly sworn, on coth degoes and says: On Sunday, November 24, at approximately 11:00 A.M., I came up to the Main Street ramp to the basement of the city hall. I was standing on the Western Union side of the ramp and I spoke to Officer Vaughm, he was on duty at that location. Officer Vaughm was standing in the center of the ramp keeping people from entering the basement of the city hall. I had been standing there several minutes when a squad car drove up the ramp with three officers inside, they drove on to Main Street and turned west on Main. At this time Officer Vaughm stepped out into the middle of Main Street and stopped the west bound traffic on Main so this squad car could make its turn on Main Street. For a brief moment while officer Vaughm was blocking traffic, the ramp entrance at this location was left unguarded. I was standing at the east corner of the ramp and turned to watch Officer Vaughm stop the traffic. From the position where I was standing it was impossible for anyone to walk behind me and gain entrance into the basement. I did not notice anyone walk in front of me and go into the basement. At this time I was thinking to myself that if I saw anyone go in I would so advise Officer Vaughm. After stopping traffic for this squad car Officer Vaughm took up his duties in the middle of the ramp. Several minutes later I stepped out towards the street so that I could have a better view down the ramp. As I did so I noticed a white male, approximately 50 years of age, 5'10", weighing about 155-160%, wearing a dark(blue or brown) single breasted suit, white shirt, and dark colored tie, this man was not wearing a hat, he had light colored hir thinning on top, round face, kind of small head, fair complexion, he was not wearing an overcoat nor was he carrying one but he did have his right hand inside of his right suit coat pocket, approaching the ramp from the direction of the Western Union. This person walked in the ramp and into the basement going between Officer Vaughm and the east s |
| SUBSCRIBED AND SWORN TO BEFORE ME THISDAY OFA.D. 196                                                                                                                                                                                                                                                                                                                                                                                                                                                                                                                                                                                                                                                                                                                                                                                                                                                                                                                                                                                                                                                                                                                                                                                                                                                                                                                                                                                                                                                                                                                                                                                                                                                                                                                                                                                                                                                                                                                                                                                                                                                                           |