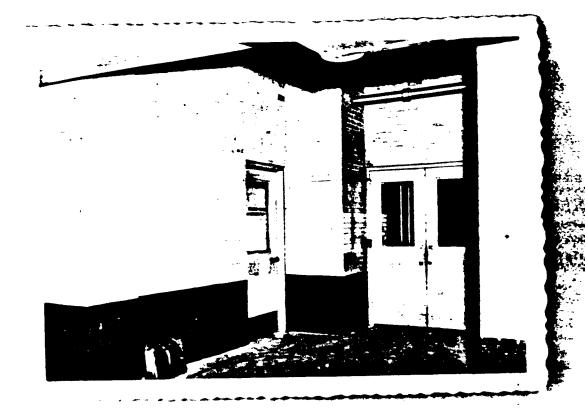

Officer B. G. Patterson and I were instructed by Sergeant Dean to guard the north and south ramps of the City Hall. I was assigned to the Main Street Ramp.

During this time there were several police vehicles which contained police officers that entered the bacement by this ramp.

#### STATEMENT BY ROY E. VAUGHN

During the time I was guarding the Main Street Ramp several squad cars with prisoners came into the basement. I checked each car and occupant to make sure.

About 30 minutes prior to the shooting Tommy, a City mechanic, attempted to drive a police car into the basement and I stopped him. He parked the squad a short distance away and came back to where I was standing and told me that he had to go into the basement to check the automobile or parking situation and I let him through. He explained that he had worked late the two previous days.