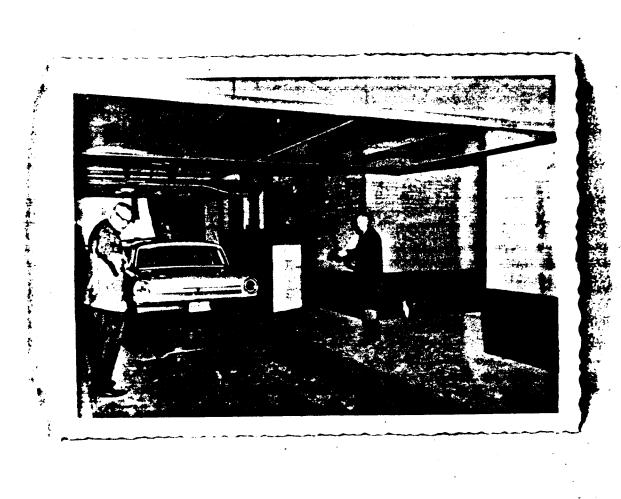

Officer B. G. Patterson and I were instructed by Sergeant Dean to guard the north and south ramps of the City Hall. I was assigned to the Main Street Ramp.

During this time there were several police vehicles which contained police officers that entered the bacement by this ramp.

#### STATEMENT BY ROY E. VAUGHN

During the time I was guarding the Main Street Ramp several squad cars with prisoners came into the basement. I checked each car and occupant to make sure.

About 30 minutes prior to the shooting Tommy, a City mechanic, attempted to drive a police car into the basement and I stopped him. He parked the squad a short distance away and came back to where I was standing and told me that he had to go into the basement to check the automobile or parking situation and I let him through. He explained that he had worked late the two previous days.

I noticed that Sergeant Dean was talking to Tommy at the bottom of the ramp and Tommy came back up the ramp and stayed around a few minutes and left.

A United or Associated Press reporter in his middle twenties identified himself by an official press eard and I let him through. This to the best of my knowledge was about twenty minutes prior to the shooting.