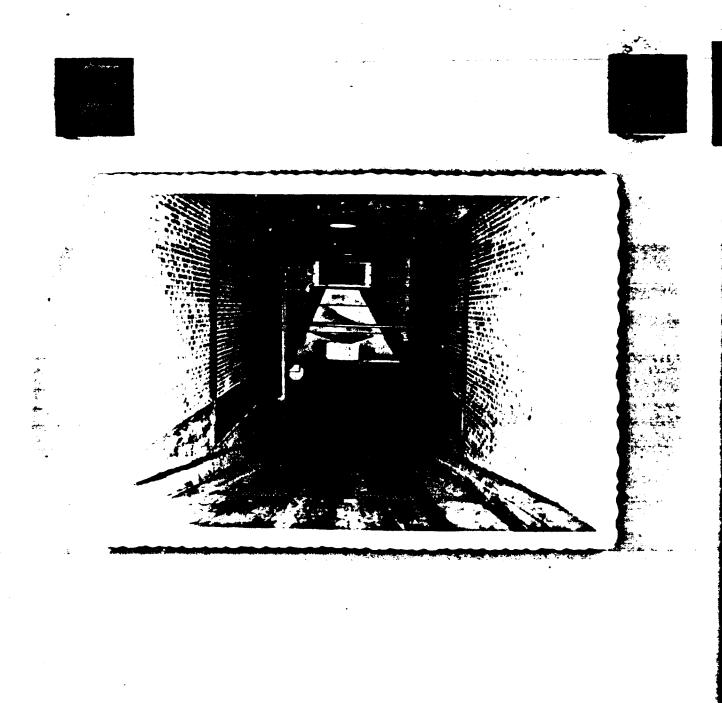

Officer B. G. Patterson and I were instructed by Sergeant Dean to guard the north and south ramps of the City Hall. I was assigned to the Main Street Ramp.

During this time there were several police vehicles which contained police officers that entered the bacement by this ramp.

#### STATEMENT BY ROY E. VAUGHN

During the time I was guarding the Main Street Ramp several squad cars with prisoners came into the basement. I checked each car and occupant to make sure.

About 30 minutes prior to the shooting Tommy, a City mechanic, attempted to drive a police car into the basement and I stopped him. He parked the squad a short distance away and came back to where I was standing and told me that he had to go into the basement to check the automobile or parking situation and I let him through. He explained that he had worked late the two previous days.

At approximately 2 or 3 minutes prior to the shooting Lieutenant Pierce, Sergeant Maxey and Sergeant Mutnam drove a squad car up the ramp onto Main Street. This was the only car that drove out the Main Street Ramp while I was on duty. As this car came up the ramp I was standing in the middle between the raised sides and I stepped to the right by the car and walked to the edge of the street to assist them onto Main. Traffic was not heavy but was steady. I do not recall whether or not it was necessary to stop any cars for them. As soon as they drove out I assumed my previous position between the raised portions of the ramp.