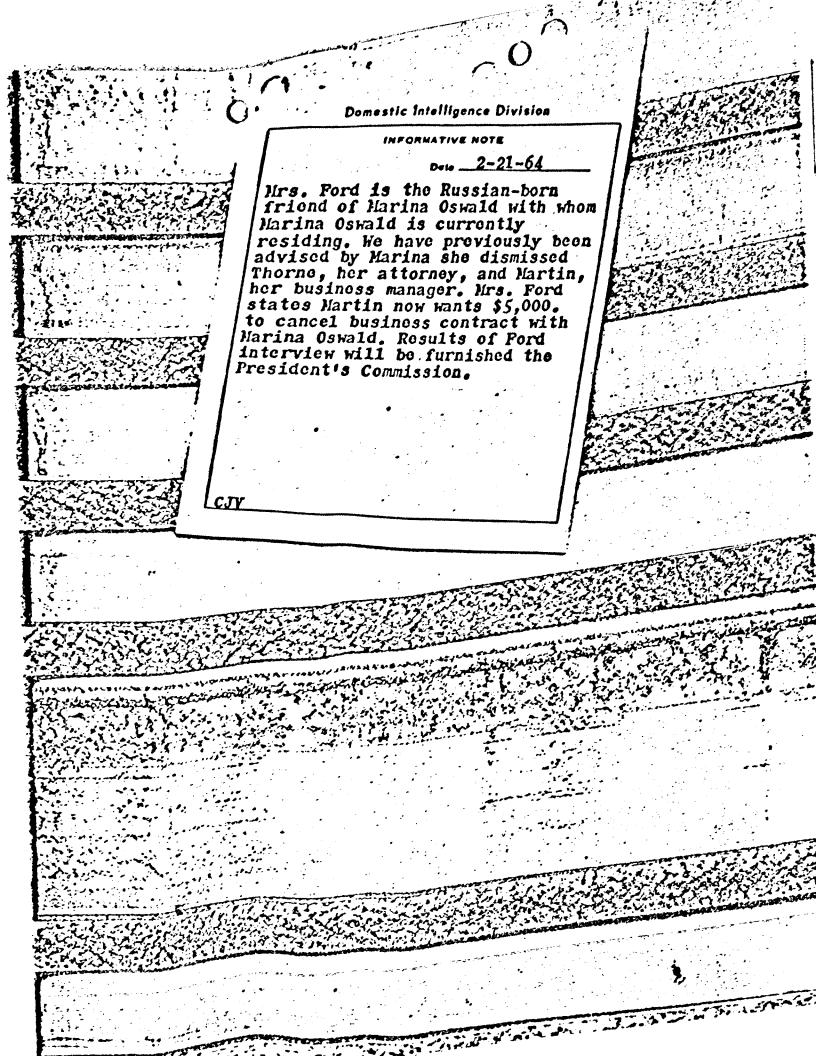

Secret Service. For your information, we contacted the United States Secret Service February 19, 1934, to obtain data bearing on . its protective custody of Marina Osmald. Enclosed is a copy of a letter we received from the United States Secret Service dated February 19, 1964, in this matter. You will note that the attachment to the United States Secret Service letter sets forth information concorning its protective detail for Mrs. Marina Oswald. Sincerely yours, OTH: See memorandum Branigan to Sullivan, captioned "Lee Harvey Oswald, IS - R - Cubaffated 2-20-64, prepared by

THIS SERIAL HAS BEEN REFERRED TO
ANOTHER AGENCY AND IS IN A PENDING STATUS:

FILE No. 105.82555

SERIAL NO. NR before 2096 dated 2/19/64

PAGE NO. 1-6

No. of Pages

SECTION NO.

86

Secret Service

Property Service



## 1emorandu**m**

in. Delmont

DATE

LROM

INTERNAL SECURITY - RUSSIA

Mr. J. Lee Rankin, Ceneral Counsel for the President's Commission, called at 12:15 P.M., February 21, 1964, and advised he had received information through William McKenzie, the newly selected attorney for Marina Cavald to the effect that James Martin, the individual who had previously represented Marina Osvald as her business manager, had a Vascotomy operation sometime lvithin the last two or three years. Ir. Rankin indicated that the Commission would be very much interested in knowing if this were true inasmuch as such an operation on the part of Martin could influence the relationship between Hartin and Harina Oswald. Im. Rankin advised that he did not want an open investigation meta concerning this matter but wou