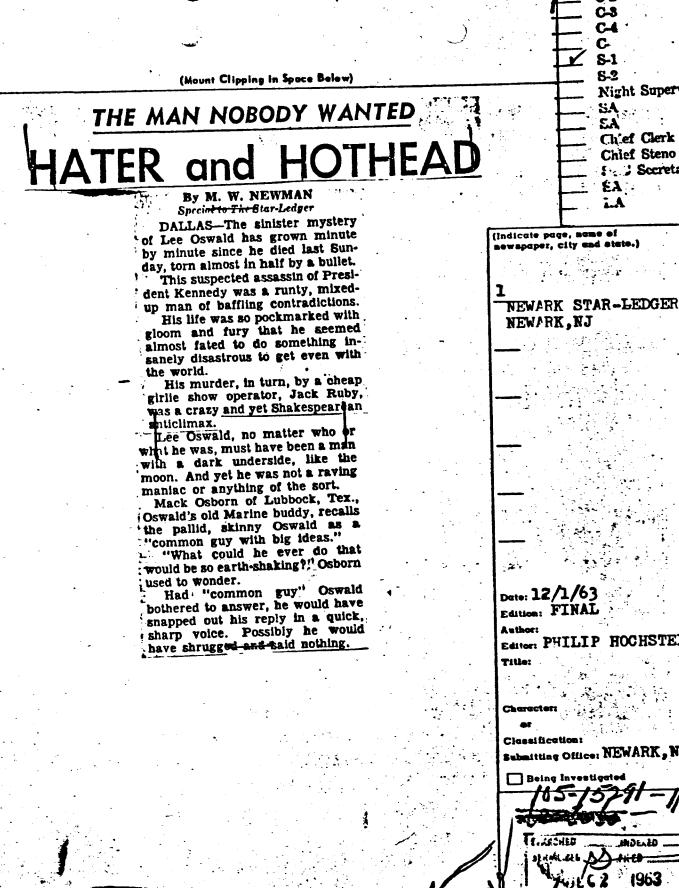

sisted of A 7 31 haustive U. S. investigation un- a small sheaf of papers, perhaps der way into the Nov. 22 assas-110 or 12 papers in all. The 🚽 🔬 Contents Uncertain 🦉 🖧 Just what might be in a consular file depends on what administative practices are followed. U.S. officials were unable to say immediately what type of data might be'in what the Russians term a consular Date: 12/1/63 file. Edition: FINAL . In U.S. State Department Author: practice, a consular file on a Editor: WILLIAM R.CLARK person includes information on a person's application for entry Title: ibto the United States, which it used in granting him a visa, o entry permit, and similar items Classification: Submitting Office: NEWARK, NJ Being Investigated 105-15291- 10 SEARCHED INDEXED SERIALIZED ENED necs 1903 Fål - NEWARK



BAREA 20 1963

Date: 12/1/63

Edition: FINAL

Editor: PHILIP HOCHSTEIN

**C-3 C-4** C S-1 8-2

> SA £Α

> > ÉA :-

ī.A

Night Supervis

Chief Clerk Chief Steno

Socretary

Submitting Office: NEWARK, NJ

He thought people were picking on him - as indeed they may have good reason to do. He apparently was a practied hater and hothead, who bruised up his Russian-born whe merely because she smoked cigarets.

As some people recalled it, he seemed to live in another world. But he had his practical side. He knew guns and how to use them.

If his inner demon exploded, he could have found release in taking out his revenge on the most important man in , the world. District Attorney Henry Wade of Dallas County, who is sure Oswald killed the President, has described it as simply an act of blind hate.