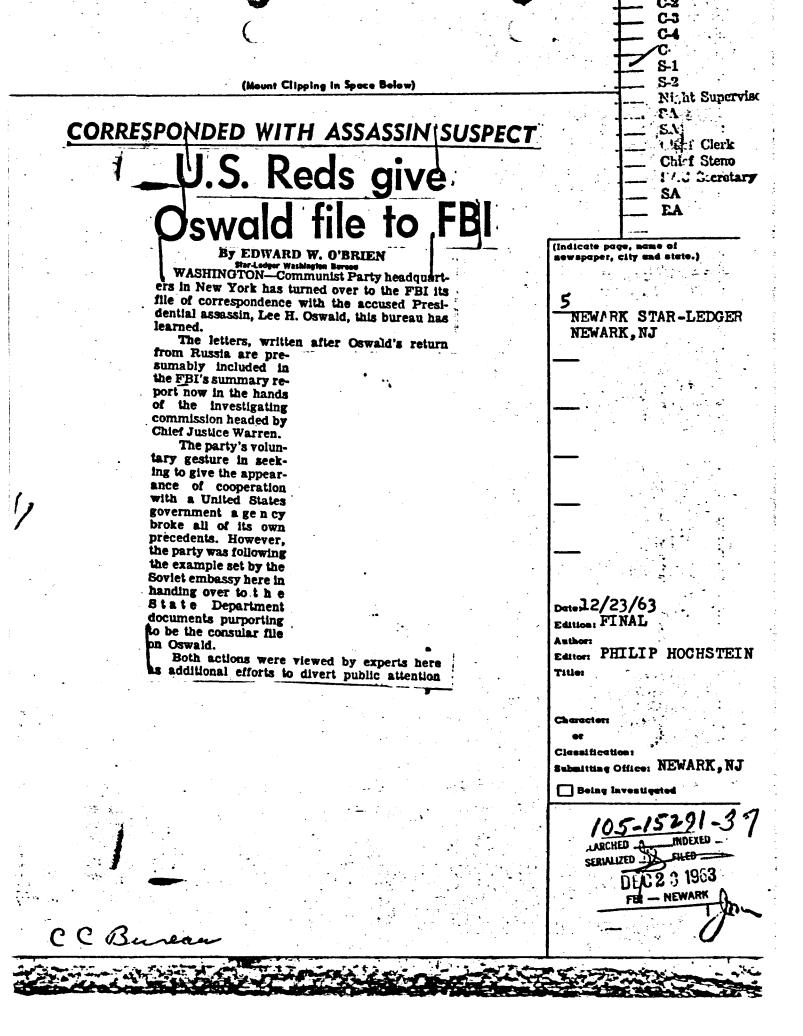

|                                                                                                                 |
|              |                                                                                        |                                                                                                                 |
| V CROCKER ST |                                                                                        |                                                                                                                 |
|              |                                                                                        | •                                                                                                               |

•

l

l



from the fact that Oswald was an avowed Marxist; who had spent three years in the Soviet Union, married a Russian girl, and tried to become a Soviet citizen.

Within hours of President Kennedy's assassination, the Communist party in the United States launched a campaign to blame the "ultraright." A similar theme has been taken up, with much success, by Communist propagandists around the world.

The FBI declined comment on disclosure by others that it had received the Communist Party file on Oswald. The other informants said the file like the embassy's consular file, offered no additional information of any importance on Oswald's background or motivation.

President Kennedy's assassination caused an abrupt reversal by the Communist party.

Previously, the U.S. party general secretary, Gus