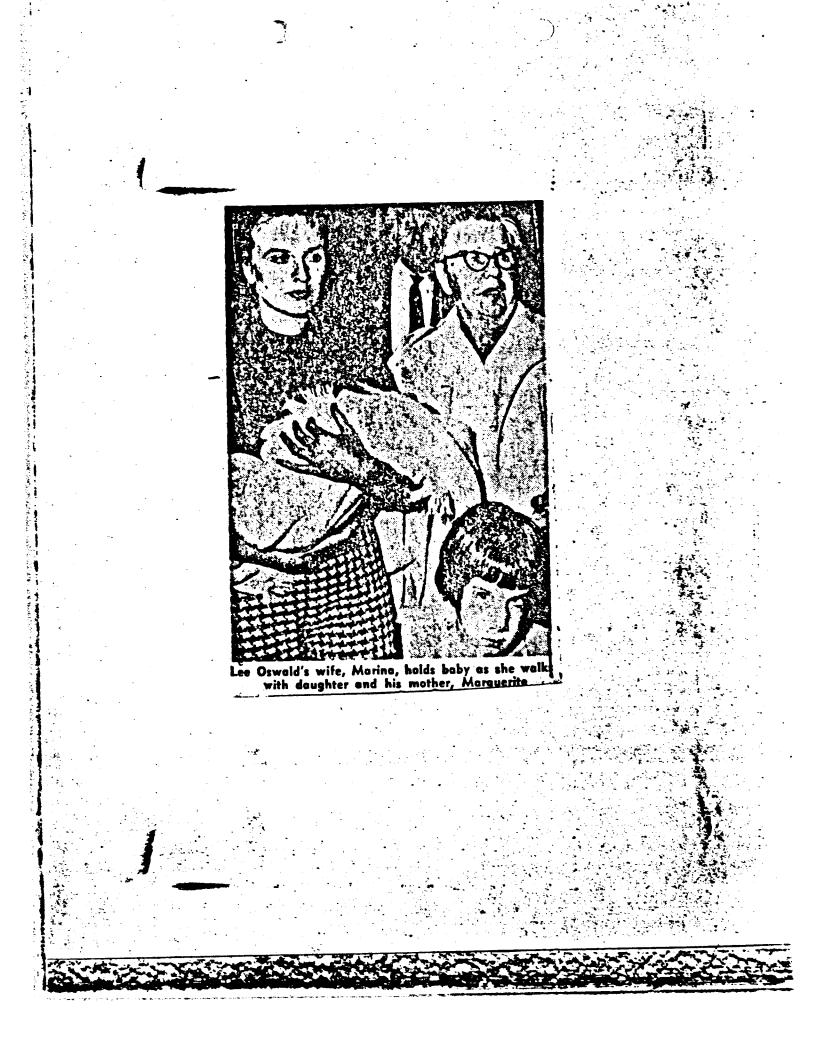

worked in the building from which the fatal shots were fired, and would have been a natural suspect because of his background. He would have had little hope of escaping from the great manhunt sure to be staged. LEFT EVIDENCE

Police say he carelessly left i telltale evidence in his room, such as a map showing various points along the motorcade route from which a bullet might, be fired.

He went to work that morning carrying a bulky package believed to he the death rifle. The evidence says he not only killed Kennedy and wounded Connally, a but also killed a policeman who stopped him on the street after the shooting.

In the end he fell victim to an assassin's bullet himself. If Jack Ruby and Oswald are ever tied together by evidence, the world may learn a great deal more about Lee Oswald.





(Mount Clipping in Space Belew)

S-1 8-2

SA SA

RA

S. S. S. . .

NEWARK STAR-LEDGER

(Indicate page, name of newspaper, city and state.)

NEWARK, NJ

Dete: 12/3/63

Edition: FINAL

actor

Classification:

LARCHED . SERIALIZED

Editor: PHILIP HOCHSTEIN

Submitting Office: NEWARK, NJ

🔜 Being Investigated 🛸

105-15291-

MOTTO

3 1963 🗄

å a thor:

Title:

Night Supervise

Chief Clerk Chief Steno Ef.C Secretary SA

## [Reds blame FBI] in Oswald death

MOSCOW (AP)—Izvestia suggested yesterday the U.S. Federal Bureau of Investigation was implicated in the shooting of President Kennedy's assassin, Lee Harvey Oswald.

The government newspaper published a front page report on Mrs. Margaret Oswald's charge Sunday that FBI agents showed her a photograph of her son's killer, Jack Ruby, 17 hours