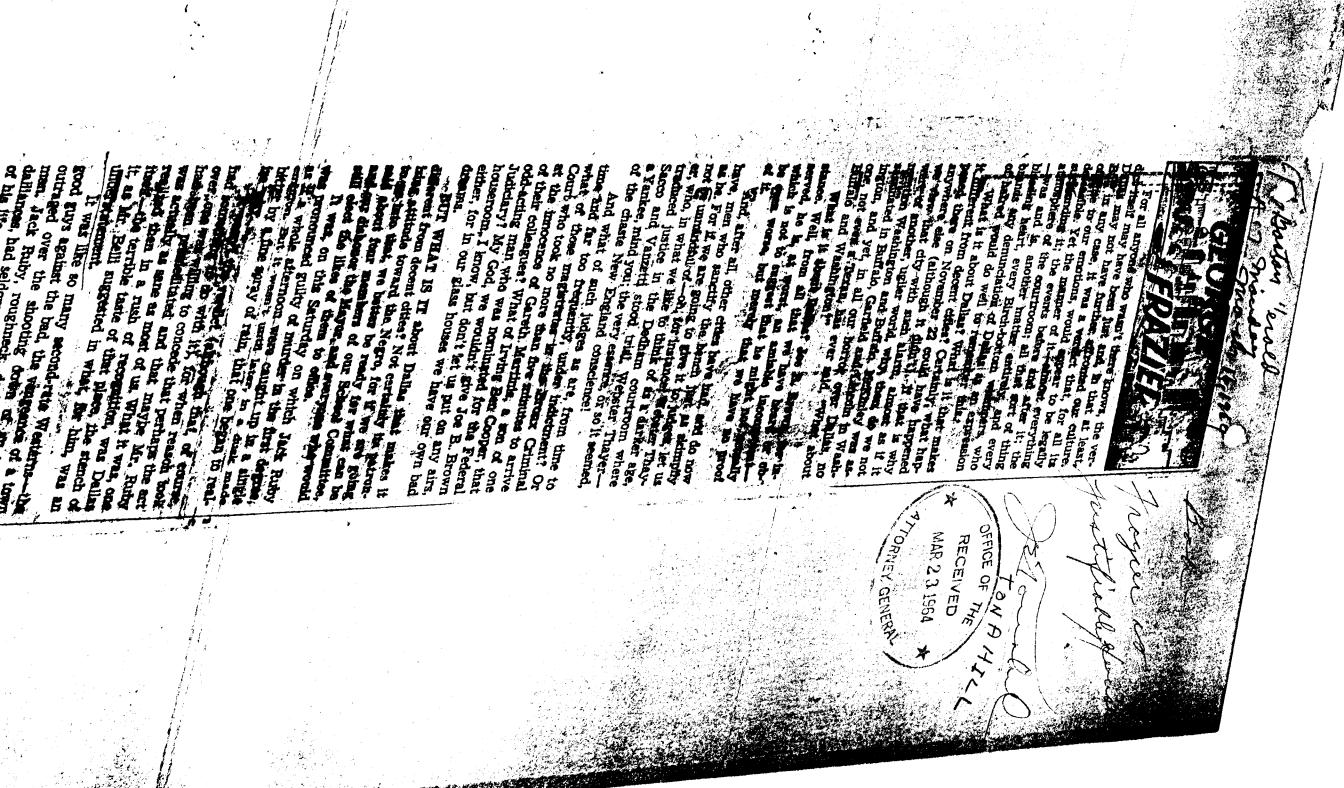

ASSISTANT ATTORNEY GENERAL CRIMINAL DIVISION

## Department of Justice

**April** 10, 1984

Dear

In connection with your recent letter to the Attorney General, the crime for which Mr. Ruby was tried and convicted was a crime against the laws of the State of Texas. The State alone had jurisdiction to try him and there is no way in which the Federal Government can under our Constitutional system of government intervene.

Sincerely,

HERBERT J. MILLER, Jr. Assistant Attorney General

The pr

DEPARTMENT OF JUSTICE STATE OF THE STATE OF

4 D3/8/

Criminal Divisions

(typed 4/13/64)

Back Ruly