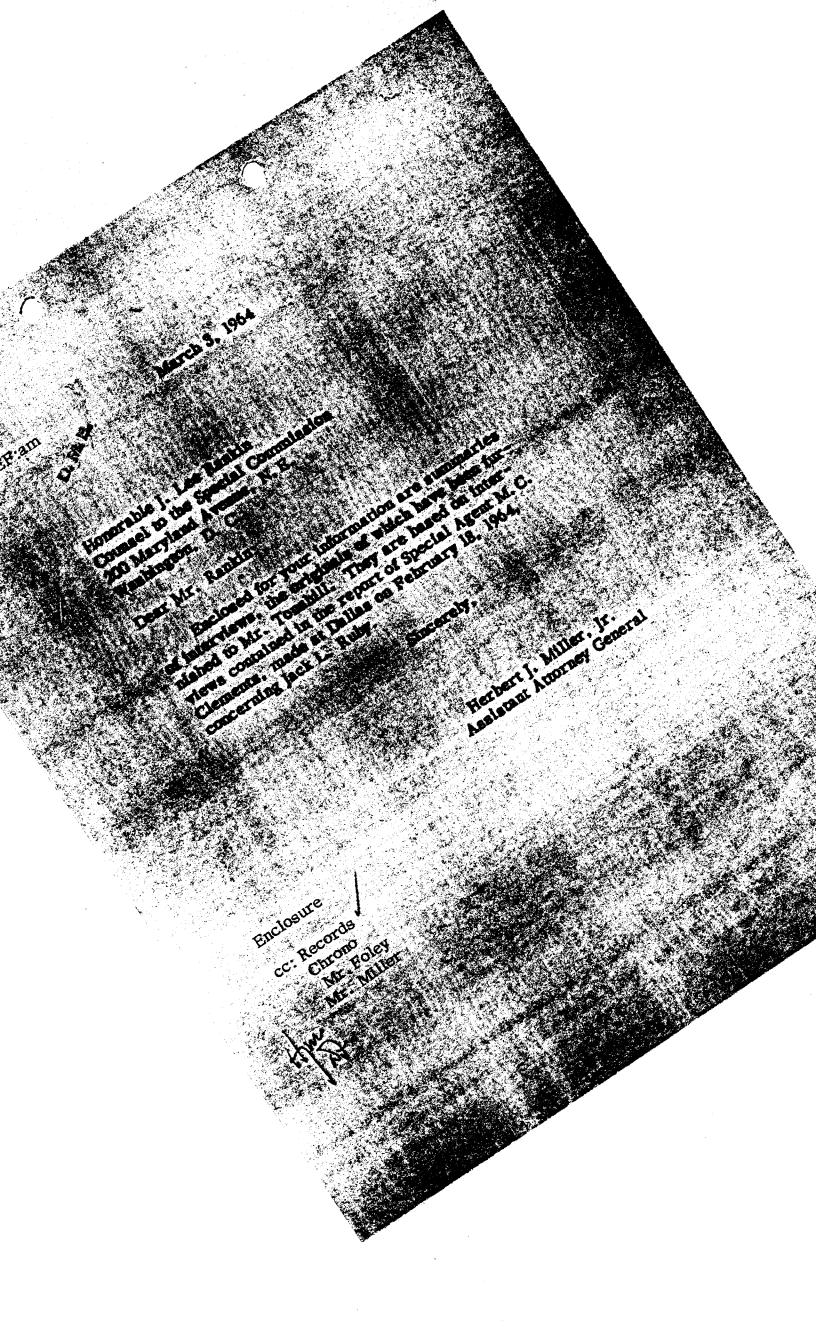

Reference is made to the report of Special Agent Manning C. Clements. dated at Dallas. March 28, 1964, and transmitted to the prover memorandum of April 6, to which was attached a me by cover memorandum of April 6, to which was attached a net propert abould be furnished to United States Agent Clements. Toport abould be furnished to United States Agent Clements at Dallas. Insemuch as the state trial of Attorney Sanders at Dallas. Insemuch as the state trial of Attorney Sanders at Dallas. Insemuch as the state trial of Attorney Sanders of this subject is not required. It is underto Mr. Sanders on this subject is not required. It is underto the state of the serious are made stood, of course, that copies of these reports are made available to the Special Commission appointed by the President available to the Special Commission appointed by the President available to the sassasination of President Remedy to investigate the assassination of President Remedy.